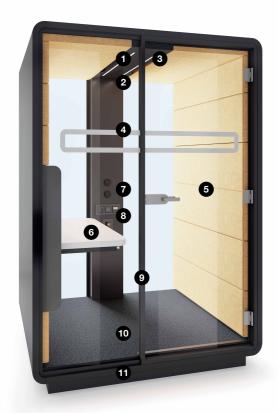

## **HUSHWORK** IS A PERFECT PLACE FOR:

Videoconference

Sit&stand work

W. 1600 mm/63 in H. 2300 mm/91 in D. 1200 mm/47 in

Desk:

W. 960 mm/38 in D. 530 mm/20 in

Weight: 535 kg/1179 lbs

- 1 Led ceiling light with dimmer
- 2 Option to add Bluetooth speaker
- Wentilation system activated by a presence sensor
- 4 Anti-collision door marking
- 5 Tempered, laminated acoustic glass door with high quality handle
- 6 Desk with manual adjustment hight range 670-1250 mm/26-49 in
- Independent, manual smooth lighting and ventilation rotary knobs
- Power module (Power+USB+RJ45)
- Laminated front and back acoustic glass panels
- 10 Leveling feet
- Removable front panel for pallet jack