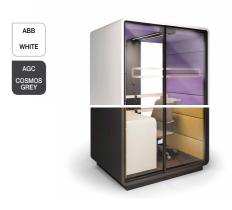

e pod without disassembly.



### **ACOUSTICS**

The upholstery and double glazed door with acoustic film effectively absorbs sound.



### **ERGONOMICS**

The new desk is based on the patented manual height-adjustment system which allows for dynamic sit/stand working as well as for the smooth transition between different desk heights without work interruption.



## **FACILITIES**

HushWork is an independent space powered by electricity, providing comfortable conditions conducive to concentration.



### DIMENSIONS

Occupies less than 2 square meters, which makes hushWork easily adaptable to almost any office space.



WITHOUT THE HEIGHT ADJUSTMENT.



W. 1600 mm/63 in H. 2300 mm/91 in D. 1200 mm/47 in

Desk:

W. 820 mm/32 in D. 540 mm/21 in

Weight: 490 kg /1080 lbs

# CARCASS FINISHES



## INTERIOR FINISHES

## Upholstery Wool



# GREEN WALL

Take care about the quality of the air in your office Each Hush can be equiped with green wall, full of the vital plants.



### Upholstery Petrus



GLOW

WATER-MELON





Middle column

**IGUANA** 



Rear glass



Aluminium profile



Hinge/door handle





Find out more by visiting our website. maxfurniture.co.uk

fits to each Hush pod.





maxfurniture.co.uk



Showroom: Unit 1,2 & 3 25 Britton Street, Clerkenwell, London, EC1M 5NY

Tel: 020 7708 1788