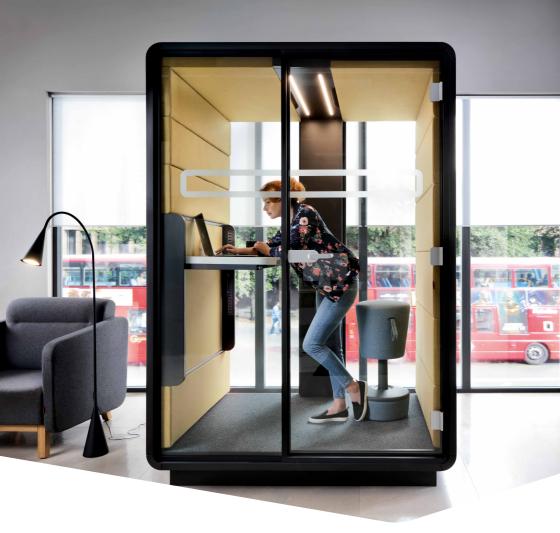

ıllı:

hushwork

YOUR **OWN SPACE**FOR INDIVIDUAL **SUCCESS** 

In Partnership with Max Furniture

WE PROVIDE SEPARATE MOBILE SPACES, REPLACING STRESS WITH HARMONY & PEACE.

HushWork is a new approach to individual work. It's a solution that allows you to create a dedicated space in which you can focus. Advanced acoustic solutions ensure high comfort for the user while increasing the feeling of privacy.

This affects both the improvement of well-being and the effectiveness of performed tasks. HushWork is an important space for the entire organisation because as it isn't an assigned workspace it can be used by everyone!

## **HUSHWORK** IS A PERFECT PLACE FOR:

Videoconference

Sit&stand work

W. 1600 mm/63 in H. 2300 mm/91 in D. 1200 mm/47 in

Desk:

W. 960 mm/38 in D. 530 mm/20 in

Weight: 535 kg/1179 lbs

- 1 Led ceiling light with dimmer
- 2 Option to add Bluetooth speaker
- Wentilation system activated by a presence sensor
- 4 Anti-collision door marking
- 5 Tempered, laminated acoustic glass door with high quality handle
- 6 Desk with manual adjustment hight range 670-1250 mm/26-49 in
- Independent, manual smooth lighting and ventilation rotary knobs
- Power module (Power+USB+RJ45)
- Laminated front and back acoustic glass panels
- 10 Leveling feet
- Removable front panel for pallet jack