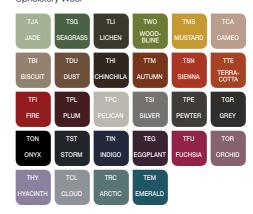

S**

The upholstery and double glazed door with acoustic film effectively absorbs sound.



### **ERGONOMICS**

The new desk is based on the patented manual height-adjustment system which allows for dynamic sit/stand working as well as for the smooth transition between different desk heights without work interruption.



## **FACILITIES**

HushWork is an independent space powered by electricity, providing comfortable conditions conducive to concentration.



### DIMENSIONS

Occupies less than 2 square meters, which makes hushWork easily adaptable to almost any office space.



WITHOUT THE HEIGHT ADJUSTMENT.



W. 1600 mm/63 in H. 2300 mm/91 in D. 1200 mm/47 in

Desk:

W. 820 mm/32 in D. 540 mm/21 in

Weight: 490 kg /1080 lbs

# CARCASS FINISHES



## INTERIOR FINISHES

## Upholstery Wool



# GREEN WALL

Take care about the quality of the air in your office Each Hush can be equiped with green wall, full of the vital plants.



### Upholstery Petrus



GLOW

WATER-MELON





Middle column

**IGUANA** 



Rear glass



Aluminium profile



Hinge/door handle





Find out more by visiting our website. maxfurniture.co.uk

fits to each Hush pod.





maxfurniture.co.uk



Showroom: Unit 1,2 & 3 25 Britton Street, Clerkenwell, London, EC1M 5NY

Tel: 020 7708 1788