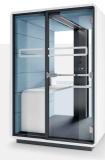

ıllı:

hushwork

YOUR **OWN SPACE**FOR INDIVIDUAL **SUCCESS** 

In Partnership with Max Furniture

WE PROVIDE SEPARATE MOBILE SPACES, REPLACING STRESS WITH HARMONY & PEACE.

HushWork is a new approach to individual work. It's a solution that allows you to create a dedicated space in which you can focus. Advanced acoustic solutions ensure high comfort for the user while increasing the feeling of privacy.

## **HUSHWORK** IS A PERFECT PLACE FOR:

Videoconference

Sit&stand work

W. 1600 mm/63 in H. 2300 mm/91 in D. 1200 mm/47 in

Desk:

W. 960 mm/38 in D. 530 mm/20 in

Weight: 535 kg/1179 lbs

- 1 Led ceiling light with dimmer
- 2 Option to add Bluetooth speaker
- Wentilation system activated by a presence sensor
- 4 Anti-collision door marking
- 5 Tempered, laminated acoustic glass door with high quality handle
- 6 Desk with manual adjustment hight range 670-1250 mm/26-49 in
- Independent, manual smooth lighting and ventilation rotary knobs
- Power module (Power+USB+RJ45)
- Laminated front and back acoustic glass panels
- 10 Leveling feet
- Removable front panel for pallet jack