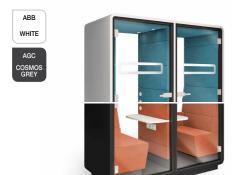

## CARCASS FINISHES

### INTERIOR FINISHES

#### Upholstery Petrus

Aluminium profile

JGC LAQUERED COSMOS GREY Hinge/door handle

TMT

MAGENTA

Rear glass

PRZ MGA
CLEAR FROSTED

Find out more by visiting our website. **maxfurniture.co.uk** 