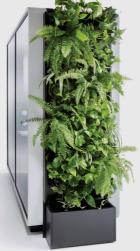

# GREEN WALL

Take care about the quality of the air in your office Each Hush can be equiped with green wall, full of the vital plants.

3 different dimensions, fits to each Hush pod.