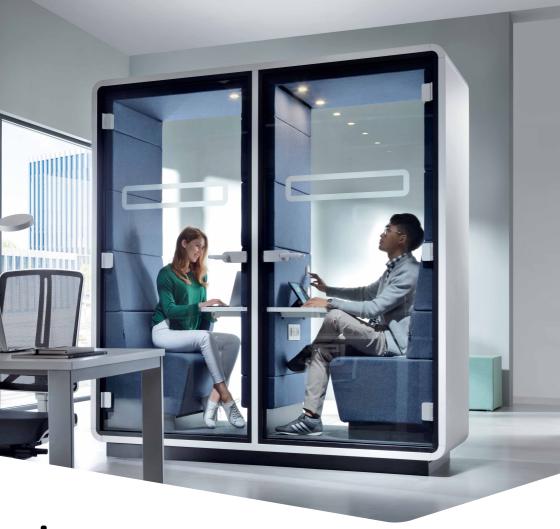

# TWO INDEPENDENT SPACES ENCLOSED IN ONE POD

In Partnership with Max Furniture

WE PROVIDE SEPARATE MOBILE SPACES, REPLACING STRESS WITH HARMONY & PEACE.

HushTwin is made by two conjoined pods, each with their own sofa, desk, lighting, and ventilation. It's larger than hush-Phone but smaller than hushWork; both 'halves' provide the essential amount of space to work — no more, no less. For teams who need multiple private work areas in their small office, hushTwin delivers in its efficient use of space.

## **HUSHTWIN** IS A PERFECT PLACE FOR:

Videoconference

Confidential telephone conversations

**ਜ** 1-2

W. 2150 mm/85 in H. 2300 mm/91 in D. 900 mm/35 in

Weight: 580 kg/1279 lbs

- 1 Led ceiling light with dimmer
- 2 Ventilation system activated by a presence sensor
- 3 Anti-collision door marking
- 4 Laminated acoustic glass rear wall
- 5 Tempered, laminated acoustic glass door with high quality handle
- 6 Acoustic lined fabric panels
- 7 Independent, manual smooth lighting and ventilation rotary knobs
- 8 Power module (Power+USB+RJ45)
- 9 Two upholstered benches
- 10 Leveling feet
- Removable front panel for pallet jack