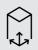

## **HUSHTWIN** IS A PERFECT PLACE FOR:

Videoconference

Confidential telephone conversations

**ਜ** 1-2

W. 2150 mm/85 in H. 2300 mm/91 in D. 900 mm/35 in

Weight: 580 kg/1279 lbs

- 1 Led ceiling light with dimmer
- 2 Ventilation system activated by a presence sensor
- 3 Anti-collision door marking
- 4 Laminated acoustic glass rear wall
- 5 Tempered, laminated acoustic glass door with high quality handle
- 6 Acoustic lined fabric panels
- 7 Independent, manual smooth lighting and ventilation rotary knobs
- 8 Power module (Power+USB+RJ45)
- 9 Two upholstered benches
- 10 Leveling feet
- Removable front panel for pallet jack