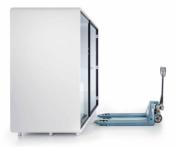

## **HUSHTWIN** IS A PERFECT PLACE FOR:

Videoconference

Confidential telephone conversations

**ਜ** 1-2

W. 2150 mm/85 in H. 2300 mm/91 in D. 900 mm/35 in

Weight: 580 kg/1279 lbs

- 1 Led ceiling light with dimmer
- 2 Ventilation system activated by a presence sensor
- 3 Anti-collision door marking
- 4 Laminated acoustic glass rear wall
- 5 Tempered, laminated acoustic glass door with high quality handle
- 6 Acoustic lined fabric panels
- 7 Independent, manual smooth lighting and ventilation rotary knobs
- 8 Power module (Power+USB+RJ45)
- 9 Two upholstered benches
- 10 Leveling feet
- Removable front panel for pallet jack