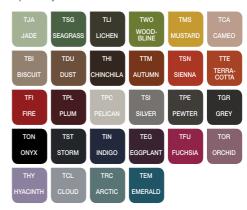

ependent, manual smooth lighting and ventilation rotary knobs
- 8 Power module (Power+USB+RJ45)
- 9 Two upholstered benches
- 10 Leveling feet
- Removable front panel for pallet jack





## WHY IS THE HUSHTWIN A UNIQUE OFFICE SOLUTION?



#### **MOBILITY**

You can move the pod without disassembly.



#### **ACOUSTICS**

The upholstery, acoustic partition wall and double glazed door with acoustic film effectively absorbs sound.



#### **DIMENSIONS**

Occupies less than 2 square meters, which makes hushTwin easy adaptable to almost any office space.



#### **FACILITIES**

HushTwin provides two independent spaces equipped with power module, adjustable light and ventilation.



SPACE BENEATH THE FLOOR FOR A PALLET JACK



## CARCASS FINISHES



### INTERIOR FINISHES

#### Upholstery Wool



# GREEN WALL

Take care about the quality of the air in your office Each Hush can be equiped with green wall, full of the vital plants.



3 different dimensions, fits to each Hush pod.

#### Upholstery Petrus



Aluminium profile

JGC LAQUERED COSMOS GREY Hinge/door handle

TMT

MAGENTA



Rear glass

PRZ MGA
CLEAR FROSTED

Find out more by visiting our website. **maxfurniture.co.uk** 





maxfurniture.co.uk



Showroom: Unit 1,2 & 3 25 Britton Street, Clerkenwell, London. EC1M 5NY

Tel: 020 7708 1788