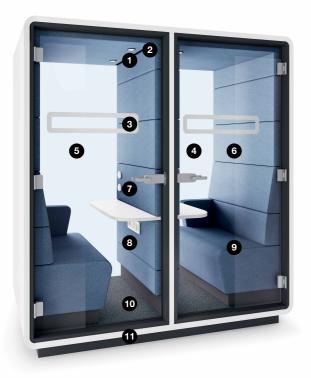

#### **ACOUSTICS**

The upholstery, acoustic partition wall and double glazed door with acoustic film effectively absorbs sound.

#### **FACILITIES**

HushTwin provides two independent spaces equipped with power module, adjustable light and ventilation.

SPACE BENEATH THE FLOOR FOR A PALLET JACK