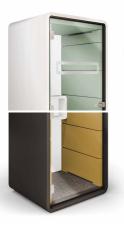

l 10 Leveling feet Anti-collision door marking Integrated Castors 13





## WHY IS THE HUSHPHONE A UNIQUE OFFICE SOLUTION?



#### COMPACT

HushPhone occupies only 1 square meter – the small dimensions and weight allow it to be set or adjusted to the current needs of any organisation.

| ٢. | ٠٦ |
|----|----|
| L  | ٦J |

#### COMFORTABLE TO USE

Thanks to the armrest, a movement sensor which activates the lighting and ventilation, and a rear wall made of glass, the hushPhone provides an excellent user experience.



#### FUNCTIONAL

Equipped with lighting, a ventilation system, a folding laptop table, and 230V&USB sockets.



#### AGILE

HushPhone is equipped with castors which allows you to move it around the office whenever you need.



### CARCASS FINISHES

ABB WHITE AGC COSMOS GREY



### **GREEN WALL**

Take care about the quality of the air in your office Each Hush can be equiped with green wall, full of the vital plants.



3 different dimensions, fits to each Hush pod.

Find out more by visiting our website. maxfurniture.co.uk

**I**||I• hushoffice



### **INTERIOR FINISHES**

Upholstery Wool

| TJA<br>JADE     | TSG<br>SEAGRASS | TLI<br>LICHEN    | TWO<br>WOOD-<br>BLINE | TMS<br>MUSTARD | TCA<br>CAMEO           |
|-----------------|-----------------|------------------|-----------------------|----------------|------------------------|
| TBI<br>BISCUIT  | TDU<br>DUST     | THI<br>CHINCHILA | TTM<br>AUTUMN         | TSN<br>SIENNA  | TTE<br>TERRA-<br>COTTA |
| TFI<br>FIRE     | TPL<br>PLUM     | TPC<br>PELICAN   | tsi<br>Silver         | TPE<br>PEWTER  | TGR<br>GREY