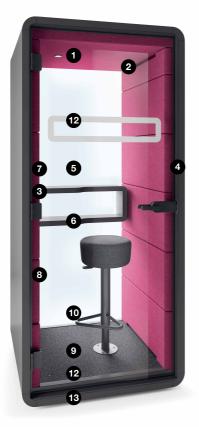

### HUSHPHONE IS A PERFECT PLACE FOR:

Private videoconferences

Trade negotiations

Confidential telephone conversations

W.1000 mm/39 in H. 2230 mm/88 in D. 900 mm/35 in

Weight: 320 kg/705 lbs

Led ceiling light run by motion sensor Efficient ventilation run by motion sensor 3 Power module (single power, double USB) 4 Tempered, laminated acoustic glass door with high quality handle 5 Laminated acoustic glass rear wall 6 Ergonomic shelf/storage 7 Fold-away laptop table 8 Acoustic lined fabric panels Integral carpeted floor 9 Optional floor mounted stool 10 Leveling feet Anti-collision door marking Integrated Castors 13