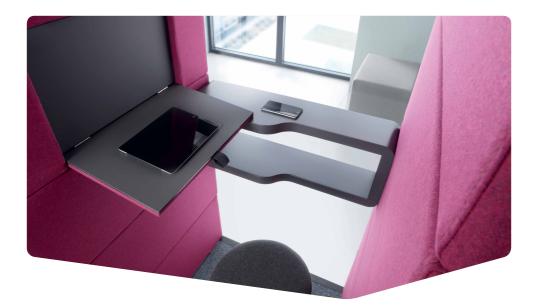

#### FUNCTIONAL

Equipped with lighting, a ventilation system, a folding laptop table, and 230V&USB sockets.