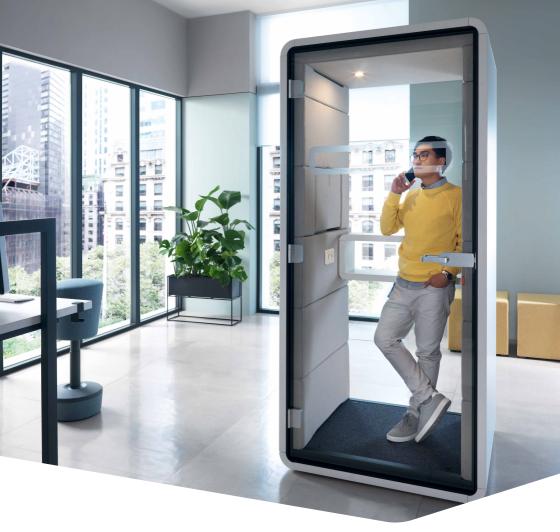

# OFFICE **PHONE CALLS** HAVE NEVER BEEN SO **COMFORTABLE**

In Partnership with Max Furniture

### WE PROVIDE SEPARATE MOBILE SPACES, REPLACING STRESS WITH HARMONY & PEACE.

Modern workplaces are adapting to the needs of the people who perform their jobs in them. More and more employees express the desire to find acoustic solutions which would let them work in peace and be more effective.

Providing special zones for phone calls and videoconferences has become one of the crucial elements of an office that is friendly and open to the needs of employees. The best solutions should be flexible and inexpensive to implement, and this is exactly what we provide.

### HUSHPHONE IS A PERFECT PLACE FOR:

Private videoconferences

Trade negotiations

Confidential telephone conversations

W.1000 mm/39 in H. 2230 mm/88 in D. 900 mm/35 in

Weight: 320 kg/705 lbs

Led ceiling light run by motion sensor Efficient ventilation run by motion sensor 3 Power module (single power, double USB) 4 Tempered, laminated acoustic glass door with high quality handle 5 Laminated acoustic glass rear wall 6 Ergonomic shelf/storage 7 Fold-away laptop table 8 Acoustic lined fabric panels Integral carpeted floor 9 Optional floor mounted stool 10 Leveling feet Anti-collision door marking Integrated Castors 13