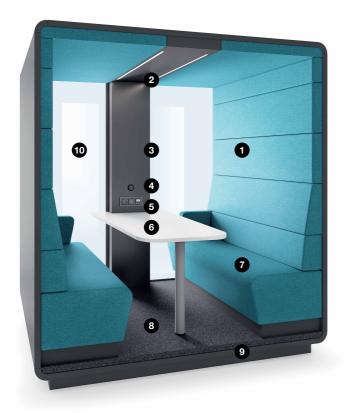

# **HUSHMEET.OPEN** IS A PERFECT PLACE FOR:

Private meetings

Creative work

**n** 1-4

w. 2150 mm / 85 in h. 2300 mm / 91 in d. 1390 mm / 55 in

Weight: 550 kg / 1212 lbs

- 1 Acoustic lined fabric panels
- 2 Led ceiling light with dimmer
- Option to hang a TV screen on the central panel
- 4 Independent, manual smooth lighting rotary knob
- Power module (230V+USB+RJ45)
- 6 Compact desk
- 7 Two upholstered benches
- 8 Leveling feet
- 9 Removable front panel for pallet jack
- Laminated back acoustic glass panels