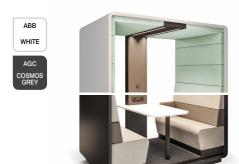

pact desk
- 7 Two upholstered benches
- 8 Leveling feet
- 9 Removable front panel for pallet jack
- Laminated back acoustic glass panels





# WHY IS THE **HUSHMEET.OPEN** A UNIQUE OFFICE SOLUTION?



## MOBILITY

You can move the pod without disassembly.



## **ACOUSTICS**

The upholstery and double glazed door with acoustic film effectively absorbs sound.



#### **DIMENSIONS**

It occupies space needed for two standard workstations.



#### COMFORT

Two upholstered benches and the armrest ensure the comfort of use.

# PRODUCT IS ALSO AVAILABLE IN THE S VERSION

HushMeet.open.S is the answer to the needs of smaller offices. It is designed for meetings in a group of two people.





W: 2150 mm / 85 in H: 2300 mm / 91 in D: 900 mm / 35 in

Weight: 425 kg / 937 lbs



# CARCASS FINISHES



# INTERIOR FINISHES

# Upholstery Wool



# GREEN WALL

Take care about the quality of the air in your office Each Hush can be equiped with green wall, full of the vital plants.



3 different dimensions, fits to each Hush pod.

## Upholstery Petrus





DENIM

DUCK

TER TCS WATER-MELON **EMPEROR CROCUS** MAGENTA

# Middle column



**IGUANA** 

ABB WHITE

AMBER GLOW

Rear glass

PRZ CLEAR

MGA FROSTED

TMT

#### Desk



Steel pedestal







Max Furniture LTD - 25 Britton Street, Clerkenwell, London EC1M 5NY

phone: +44(0)207 608 1788 e-mail: info@maxfurniture.co.uk