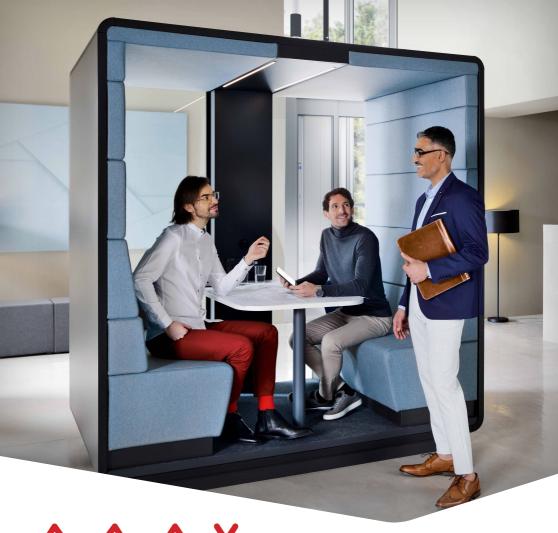

////// ||||-

hushmeet.open

STAY **OPEN** WHILE **MEETING** PEOPLE

mikomax smart office.

WE PROVIDE SEPARATE MOBILE SPACES, REPLACING STRESS WITH HARMONY&PEACE.

HushMeet.open is designed for informal meetings in the office. It is the independent space, ideal for conversations in small teams. The semi-open form is more affordable for users, and ergonomic sofas ensure comfort during longer meetings. HushMeet.open promotes creativity and openness to new ideas.

# **HUSHMEET.OPEN** IS A PERFECT PLACE FOR:

Private meetings

Creative work

**n** 1-4

w. 2150 mm / 85 in h. 2300 mm / 91 in d. 1390 mm / 55 in

Weight: 550 kg / 1212 lbs

- 1 Acoustic lined fabric panels
- 2 Led ceiling light with dimmer
- Option to hang a TV screen on the central panel
- 4 Independent, manual smooth lighting rotary knob
- Power module (230V+USB+RJ45)
- 6 Compact desk
- 7 Two upholstered benches
- 8 Leveling feet
- 9 Removable front panel for pallet jack
- Laminated back acoustic glass panels