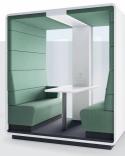

# **HUSHMEET.OPEN** IS A PERFECT PLACE FOR:

Private meetings

Creative work

**n** 1-4

w. 2150 mm / 85 in h. 2300 mm / 91 in d. 1390 mm / 55 in

Weight: 550 kg / 1212 lbs

- 1 Acoustic lined fabric panels
- 2 Led ceiling light with dimmer
- Option to hang a TV screen on the central panel
- 4 Independent, manual smooth lighting rotary knob
- Power module (230V+USB+RJ45)
- 6 Compact desk
- 7 Two upholstered benches
- 8 Leveling feet
- 9 Removable front panel for pallet jack
- Laminated back acoustic glass panels

# WHY IS THE **HUSHMEET.OPEN** A UNIQUE OFFICE SOLUTION?

## MOBILITY

You can move the pod without disassembly.

## **ACOUSTICS**

The upholstery and double glazed door with acoustic film effectively absorbs sound.

#### **DIMENSIONS**

It occupies space needed for two standard workstations.

#### COMFORT

Two upholstered benches and the armrest ensure the comfort of use.