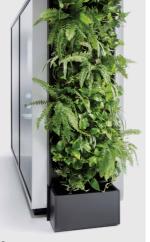

# GREEN WALL

Take care about the quality of the air in your office Each Hush can be equiped with green wall, full of the vital plants.

3 different dimensions, fits to each Hush pod.