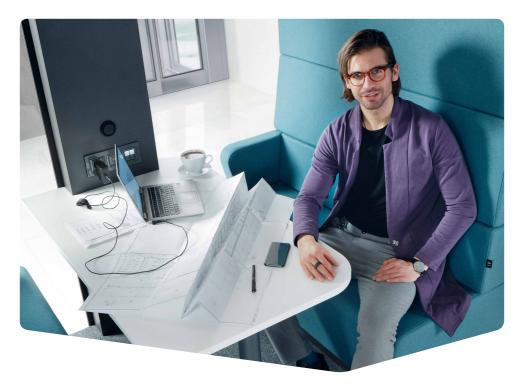

////// ||||-

hushmeet.open

STAY **OPEN** WHILE **MEETING** PEOPLE

mikomax smart office.

WE PROVIDE SEPARATE MOBILE SPACES, REPLACING STRESS WITH HARMONY&PEACE.

HushMeet.open is designed for informal meetings in the office. It is the independent space, ideal for conversations in small teams. The semi-open form is more affordable for users, and ergonomic sofas ensure comfort during longer meetings. HushMeet.open promotes creativity and openness to new ideas.

# **HUSHMEET.OPEN** IS A PERFECT PLACE FOR:

Private meetings

Creative work

**n** 1-4

w. 2150 mm / 85 in h. 2300 mm / 91 in d. 1390 mm / 55 in

Weight: 550 kg / 1212 lbs

- 1 Acoustic lined fabric panels
- 2 Led ceiling light with dimmer
- Option to hang a TV screen on the central panel
- 4 Independent, manual smooth lighting rotary knob
- Power module (230V+USB+RJ45)
- 6 Compact desk
- 7 Two upholstered benches
- 8 Leveling feet
- 9 Removable front panel for pallet jack
- Laminated back acoustic glass panels