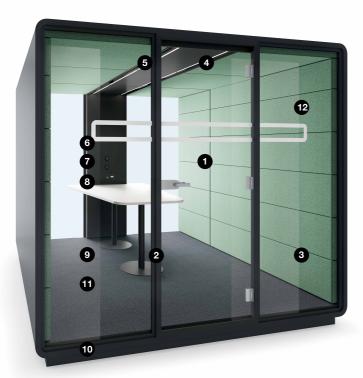

# **HUSHMEET.L** IS A PERFECT PLACE FOR:

Highly private meetings

Formal meetings

**•** 1-8

W. 2600 mm/102 inH. 2300 mm/90 inD. 1800-3600 mm/71-142 in

Weight: 775-1475 kg/1708-3251 lbs

- 1 Laminated front and back acoustic glass panels
- 2 Tempered, laminated acoustic glass door with high quality handle
- 3 Acoustic lined fabric panels
- 4 Led ceiling light with dimmer
- 5 Ventilation system activated by a presence sensor
- 6 Option to hang a TV screen on the central panel
- 7 IIndependent, manual smooth lighting and ventilation rotary knobs
- Power module (power+USB+rJ45)
- 9 Optional conference table
- 10 Removable front panel for pallet jack
- 11 Leveling feet
- 12 Anti-collision door marking