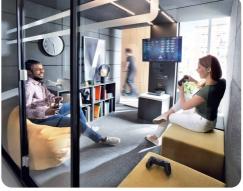

. ||||•

hushmeet.L

IMPORTANT **MEETINGS**DESERVE **CONVENIENT SPACE** 

mikomax smart office.

WE PROVIDE SEPARATE MOBILE SPACES, REPLACING STRESS WITH HARMONY&PEACE.

HushMeet.L is a true alternative to traditional conference rooms. The modular design of hushMeet.L includes a selection of models to harmonize perfectly with your office space. No construction work. No renovation required. Each module is a room-in-a-box that is perfect for longer or more formal meetings.

# **HUSHMEET.L** IS A PERFECT PLACE FOR:

Highly private meetings

Formal meetings

**•** 1-8

W. 2600 mm/102 inH. 2300 mm/90 inD. 1800-3600 mm/71-142 in

Weight: 775-1475 kg/1708-3251 lbs

- 1 Laminated front and back acoustic glass panels
- 2 Tempered, laminated acoustic glass door with high quality handle
- 3 Acoustic lined fabric panels
- 4 Led ceiling light with dimmer
- 5 Ventilation system activated by a presence sensor
- 6 Option to hang a TV screen on the central panel
- 7 IIndependent, manual smooth lighting and ventilation rotary knobs
- Power module (power+USB+rJ45)
- 9 Optional conference table
- 10 Removable front panel for pallet jack
- 11 Leveling feet
- 12 Anti-collision door marking

# **FACILITIES**

HushMeet is an independent space powered by electricity, providing comfortable conditions during the meeting.