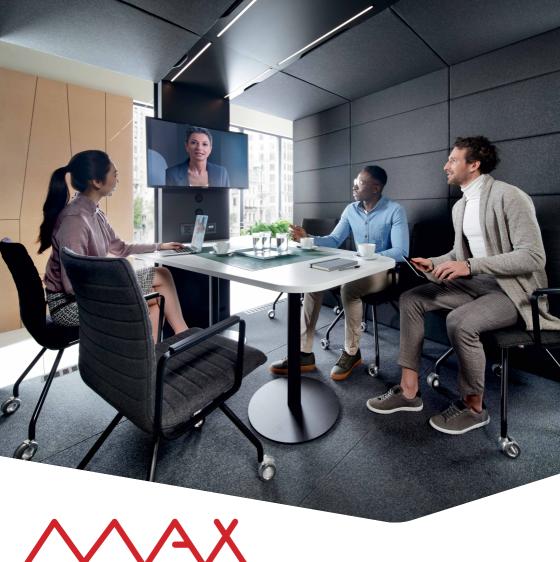

. ||||•

hushmeet.L

IMPORTANT **MEETINGS**DESERVE **CONVENIENT SPACE** 

mikomax smart office.

WE PROVIDE SEPARATE MOBILE SPACES, REPLACING STRESS WITH HARMONY&PEACE.

HushMeet.L is a true alternative to traditional conference rooms. The modular design of hushMeet.L includes a selection of models to harmonize perfectly with your office space. No construction work. No renovation required. Each module is a room-in-a-box that is perfect for longer or more formal meetings.

# **HUSHMEET.L** IS A PERFECT PLACE FOR:

Highly private meetings

Formal meetings

**•** 1-8

W. 2600 mm/102 inH. 2300 mm/90 inD. 1800-3600 mm/71-142 in

Weight: 775-1475 kg/1708-3251 lbs

- 1 Laminated front and back acoustic glass panels
- 2 Tempered, laminated acoustic glass door with high quality handle
- 3 Acoustic lined fabric panels
- 4 Led ceiling light with dimmer
- 5 Ventilation system activated by a presence sensor
- 6 Option to hang a TV screen on the central panel
- 7 IIndependent, manual smooth lighting and ventilation rotary knobs
- Power module (power+USB+rJ45)
- 9 Optional conference table
- 10 Removable front panel for pallet jack
- 11 Leveling feet
- 12 Anti-collision door marking