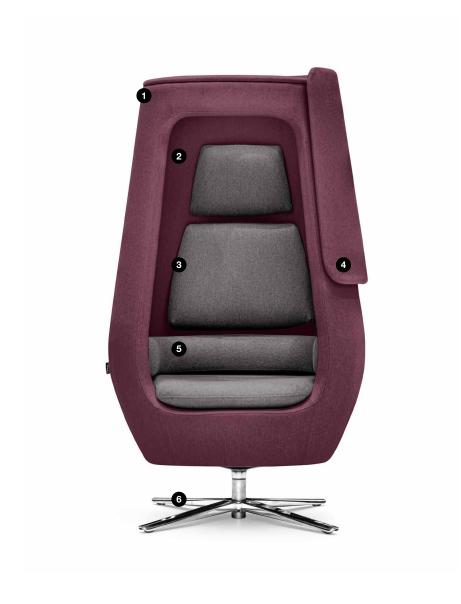

## **A11**

- 1 The entire frame of the lounge chair is made of high-quality board
- 2 The interior is upholstered in high-quality Italian wool fabric
- 3 Inside there is a seat, armrest, backrest and headrest, all formed as modular elements, visually separated from each other
- 4 Sliding front panel mechanism to allow you to be completely isolated from the environment
- 5 Built-in USB port
- 6 It has a 4-arm, chrome-plated armchair foot

The armchair has acoustic properties, it naturally complements other acoustic office solutions.

w. 38 in / 95 cm h. 64 in / 163 cm