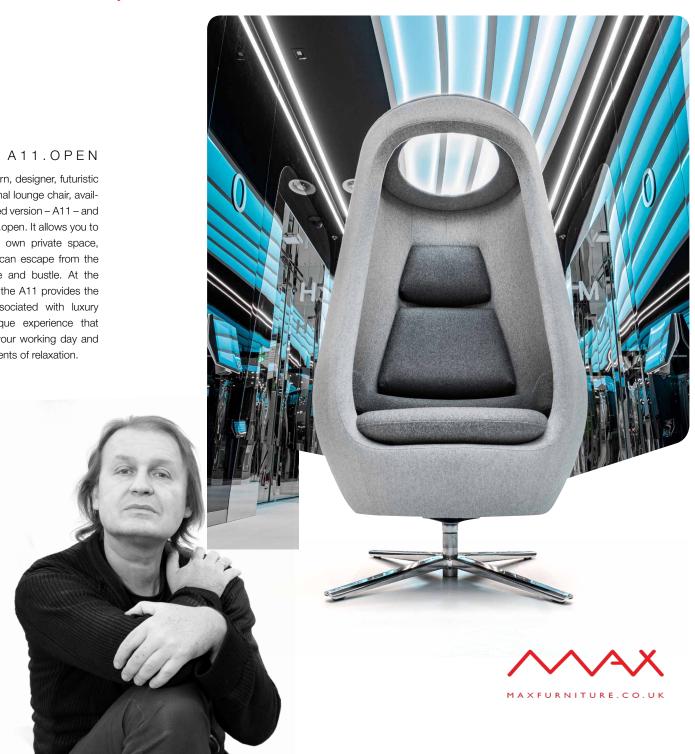

#### A11 & A11.OPEN

It is a modern, designer, futuristic and functional lounge chair, available in closed version - A11 - and open - A11.open. It allows you to create your own private space, where you can escape from the day's hustle and bustle. At the same time, the A11 provides the comfort associated with luxury and a unique experience that will enrich your working day and those moments of relaxation.