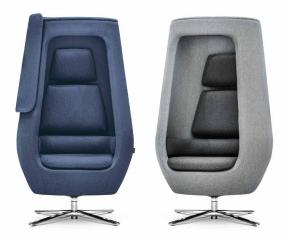

#### A11 & A11.OPEN

It is a modern, designer, futuristic and functional lounge chair, available in closed version - A11 - and open - A11.open. It allows you to create your own private space, where you can escape from the day's hustle and bustle. At the same time, the A11 provides the comfort associated with luxury and a unique experience that will enrich your working day and those moments of relaxation.

## **A11**

- 1 The entire frame of the lounge chair is made of high-quality board
- 2 The interior is upholstered in high-quality Italian wool fabric
- 3 Inside there is a seat, armrest, backrest and headrest, all formed as modular elements, visually separated from each other
- 4 Sliding front panel mechanism to allow you to be completely isolated from the environment
- 5 Built-in USB port
- 6 It has a 4-arm, chrome-plated armchair foot