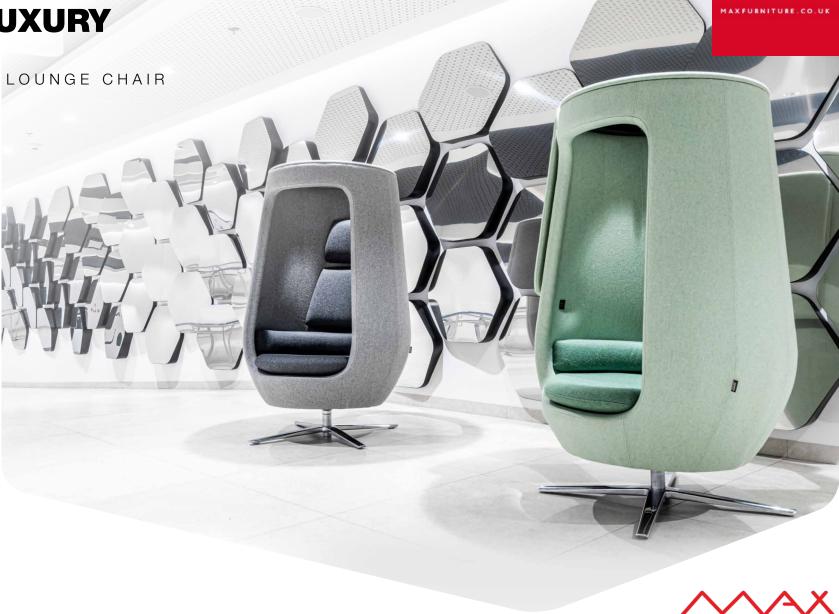

# **PRIVACY IS NEW LUXURY**

SOFT SEATING LOUNGE CHAIR

**A11** 

MAXFURNITURE.CO.UK

#### SOFT SEATING LOUNGE CHAIR

## **A11**

#### A11 & A11.OPEN

It is a modern, designer, futuristic and functional lounge chair, available in closed version - A11 - and open - A11.open. It allows you to create your own private space, where you can escape from the day's hustle and bustle. At the same time, the A11 provides the comfort associated with luxury and a unique experience that will enrich your working day and those moments of relaxation.