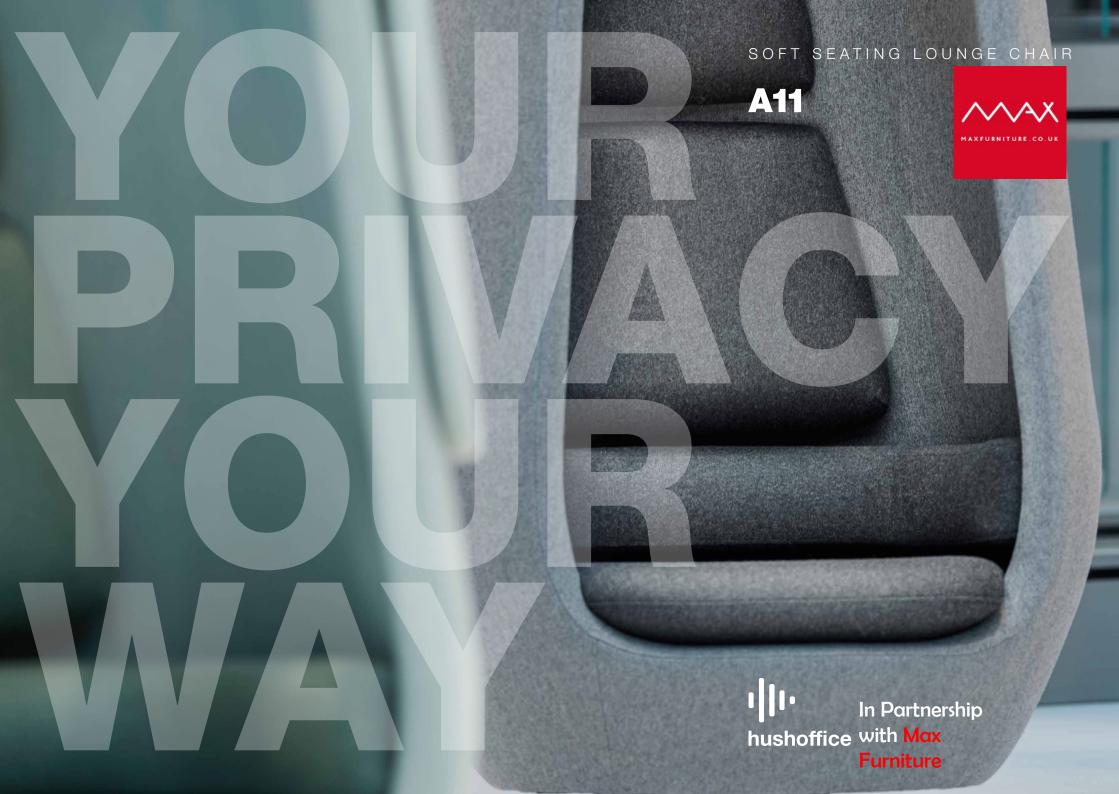

# **PRIVACY IS NEW LUXURY**

SOFT SEATING LOUNGE CHAIR

**A11** 

MAXFURNITURE.CO.UK

#### SOFT SEATING LOUNGE CHAIR

## **A11**

#### A11 & A11.OPEN

It is a modern, designer, futuristic and functional lounge chair, available in closed version - A11 - and open - A11.open. It allows you to create your own private space, where you can escape from the day's hustle and bustle. At the same time, the A11 provides the comfort associated with luxury and a unique experience that will enrich your working day and those moments of relaxation.

## **A11**

- 1 The entire frame of the lounge chair is made of high-quality board
- 2 The interior is upholstered in high-quality Italian wool fabric
- 3 Inside there is a seat, armrest, backrest and headrest, all formed as modular elements, visually separated from each other
- 4 Sliding front panel mechanism to allow you to be completely isolated from the environment
- 5 Built-in USB port
- 6 It has a 4-arm, chrome-plated armchair foot