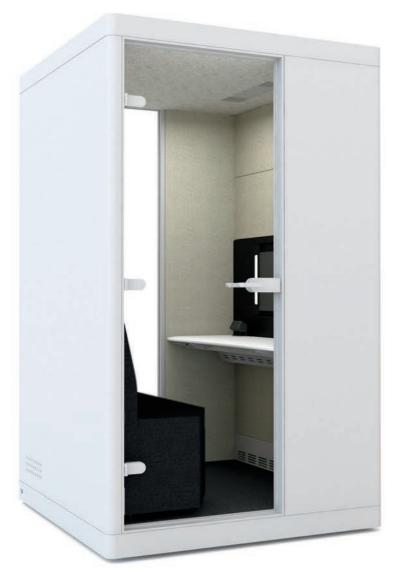

### We provide private mobile spaces for better video conferences and private calls - Perfect for 2 people.

Max Calma Z2 is unique within the market. It provides a private confidential workspace for two people to sit together on those important video conferences, private calls, and webinars both as a speaker & participant.

It is a highly adaptable workspace with high acoustic insulation allowing a comfortable space

for dual work that requires concentration.

- •Dimmable Ceiling Light Control
- Acoustic Felt Ceiling and Side Wall
- •Front and Back Wall: Flame Retardant Acoustic Foam (BS 5852 Part 2) covered with Fabric
- •Sofa (H:460 mm) with Cushion Arm Rest (Camira Era)
- •Powder Coated MDF Retractable Table up to 150mm
- Integral Carpeted Floor
- Seismic Restraints
- •Customized "MAX CALMA" Door Sill-Stainless Steel
- With Castors / Levelling Feet\*
- •BASF Basotect Flame Retardant Foam