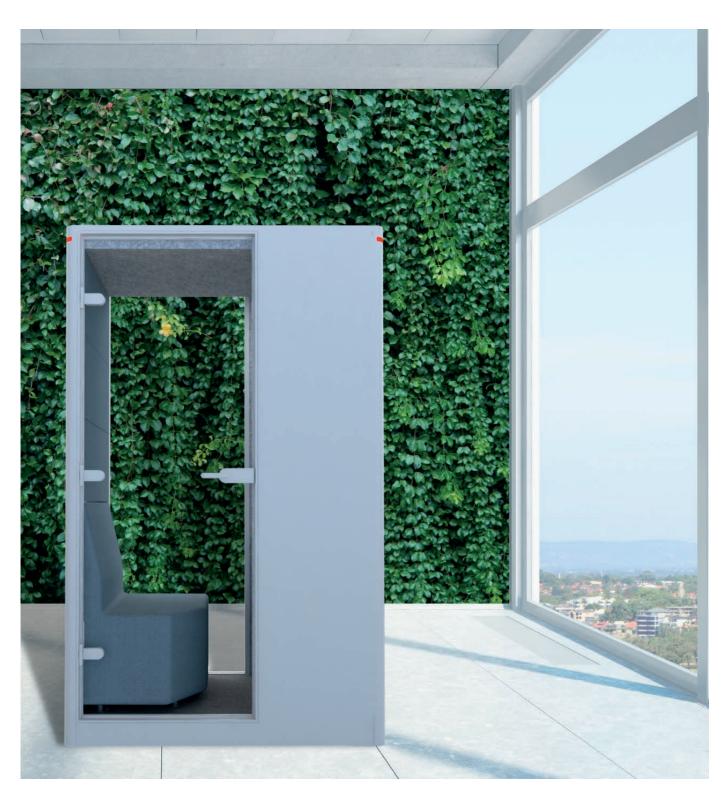

### We provide private mobile spaces for better video conferences and private calls - Perfect for 2 people.

Max Calma Z2 is unique within the market. It provides a private confidential workspace for two people to sit together on those important video conferences, private calls, and webinars both as a speaker & participant.

It is a highly adaptable workspace with high acoustic insulation allowing a comfortable space

for dual work that requires concentration.

- •Dimmable Ceiling Light Control
- Acoustic Felt Ceiling and Side Wall
- •Front and Back Wall: Flame Retardant Acoustic Foam (BS 5852 Part 2) covered with Fabric
- •Sofa (H:460 mm) with Cushion Arm Rest (Camira Era)
- •Powder Coated MDF Retractable Table up to 150mm
- Integral Carpeted Floor
- Seismic Restraints
- •Customized "MAX CALMA" Door Sill-Stainless Steel
- With Castors / Levelling Feet\*
- •BASF Basotect Flame Retardant Foam