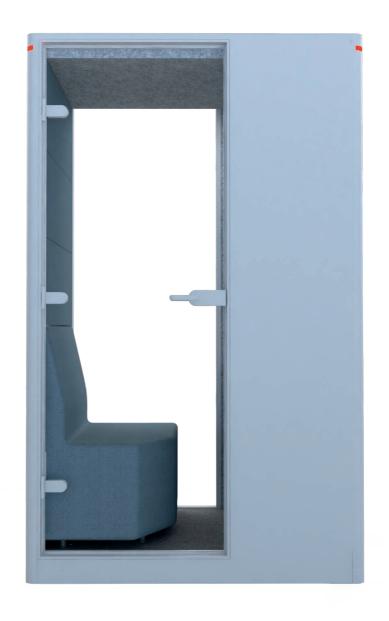

### We provide private mobile spaces for better video conferences and private calls - Perfect for 2 people.

Max Calma Z2 is unique within the market. It provides a private confidential workspace for two people to sit together on those important video conferences, private calls, and webinars both as a speaker & participant.

It is a highly adaptable workspace with high acoustic insulation allowing a comfortable space

for dual work that requires concentration.

- •Dimmable Ceiling Light Control
- Acoustic Felt Ceiling and Side Wall
- •Front and Back Wall: Flame Retardant Acoustic Foam (BS 5852 Part 2) covered with Fabric
- •Sofa (H:460 mm) with Cushion Arm Rest (Camira Era)
- •Powder Coated MDF Retractable Table up to 150mm
- Integral Carpeted Floor
- Seismic Restraints
- •Customized "MAX CALMA" Door Sill-Stainless Steel
- With Castors / Levelling Feet\*
- •BASF Basotect Flame Retardant Foam