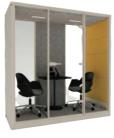

### We provide private mobile spaces for better video conferences and private calls - Perfect for 2 people.

Max Calma Z2 is unique within the market. It provides a private confidential workspace for two people to sit together on those important video conferences, private calls, and webinars both as a speaker & participant.

It is a highly adaptable workspace with high acoustic insulation allowing a comfortable space

for dual work that requires concentration.

- •Dimmable Ceiling Light Control
- Acoustic Felt Ceiling and Side Wall
- •Front and Back Wall: Flame Retardant Acoustic Foam (BS 5852 Part 2) covered with Fabric
- •Sofa (H:460 mm) with Cushion Arm Rest (Camira Era)
- •Powder Coated MDF Retractable Table up to 150mm
- Integral Carpeted Floor
- Seismic Restraints
- •Customized "MAX CALMA" Door Sill-Stainless Steel
- With Castors / Levelling Feet\*
- •BASF Basotect Flame Retardant Foam