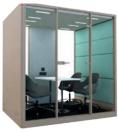

#### **PRODUCT RANGE**

Max Calma S W110xD100 x H227 cm

Max Calma Z W140xD100 x H227 cm

Max Calma Z2 W140 x D140 x H227cm

Max Calma 2 W220 xD100 xH227cm

Max Calma 4 W220 x D140 xH227cm

Max Calma 4L W220 xD180 xH227cm

It is a highly adaptable workspace with high acoustic insulation allowing a comfortable space

for dual work that requires concentration.

- •Dimmable Ceiling Light Control
- Acoustic Felt Ceiling and Side Wall
- •Front and Back Wall: Flame Retardant Acoustic Foam (BS 5852 Part 2) covered with Fabric
- •Sofa (H:460 mm) with Cushion Arm Rest (Camira Era)
- •Powder Coated MDF Retractable Table up to 150mm
- Integral Carpeted Floor
- Seismic Restraints
- •Customized "MAX CALMA" Door Sill-Stainless Steel
- With Castors / Levelling Feet\*
- •BASF Basotect Flame Retardant Foam