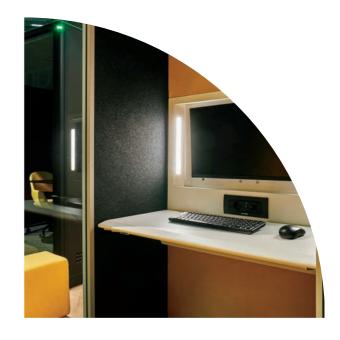

Dimmable Light Control

Occupancy indicator light

Desktop Socket - USB + USB-C

Acoustic Foam Walls

Efficient Ventilation System

VESA Mount with integrated face-lightingDesktop Socket

Camira Blazer Upholstery