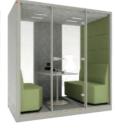

#### **PRODUCT RANGE**

Max Calma S W110xD100 x H227 cm

Max Calma Z W140xD100 x H227 cm

Max Calma Z2 W140 x D140 x H227cm

Max Calma 2 W220 xD100 xH227cm

Max Calma 4 W220 x D140 xH227cm

Max Calma 4L W220 xD180 xH227cm

It is a highly adaptable workspace with high acoustic insulation allowing a comfortable space

for dual work that requires concentration.

- •Dimmable Ceiling Light Control
- Acoustic Felt Ceiling and Side Wall
- •Front and Back Wall: Flame Retardant Acoustic Foam (BS 5852 Part 2) covered with Fabric
- •Sofa (H:460 mm) with Cushion Arm Rest (Camira Era)
- •Powder Coated MDF Retractable Table up to 150mm
- Integral Carpeted Floor
- Seismic Restraints
- •Customized "MAX CALMA" Door Sill-Stainless Steel
- With Castors / Levelling Feet\*
- •BASF Basotect Flame Retardant Foam