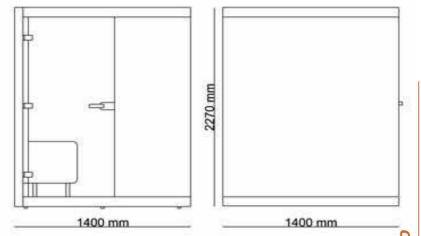

#### **PRODUCT RANGE**

Max Calma S W110xD100 x H227 cm

Max Calma Z W140xD100 x H227 cm

Max Calma Z2 W140 x D140 x H227cm

Max Calma 2 W220 xD100 xH227cm

Max Calma 4 W220 x D140 xH227cm

Max Calma 4L W220 xD180 xH227cm