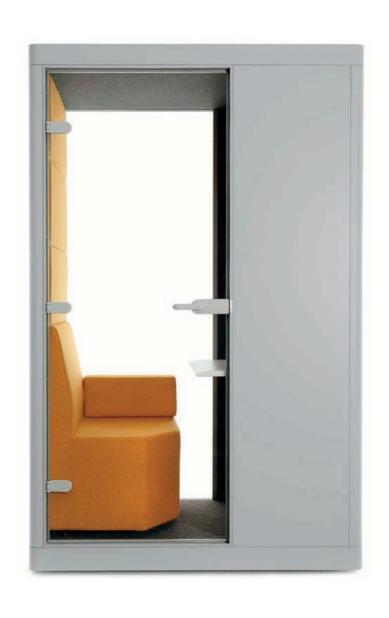

#### PRODUCT RANGE

Max Calma S W110xD100 x H227 cm

Max Calma Z W140xD100 x H227 cm

Max Calma Z2 W140 x D140 x H227cm

Max Calma 2 W220 xD100 xH227cm

Max Calma 4 W220 x D140 xH227cm

Max Calma 4L W220 xD180 xH227cm

#### We provide private mobile spaces for better video conferences and private calls

Max Calma Z is a perfect workplace for; video conferences, private calls, and webinars both as a speaker & participant. It is a highly adaptable workspace where you won't be disturbed by outside noise or distractions so that allowing a comfortable space for single and dual work that requires concentration.

- •Dimmable Ceiling Light Control
- ·Acoustic Felt Ceiling and Side Wall
- •Front and Back Wall: Flame Retardant Acoustic Foam (BS 5852 Part 2) covered with Camira Era Fabric
- ·Side and Back Main Connectors
- •Ready for Top Ceiling Connector
- Integral Carpeted Floor
- Seismic Restraints
- •Retractable table(up to 150mm) with cable tray
- •Customized "MAX CALMA" Door Sill-Stainless Steel
- •With Castors / Levelling Feet\*
- •BASF Basotect Flame Retardant Foam
- Desktop Socket
- Camira Blazer Upholstery
- •Camira Blazer sofa