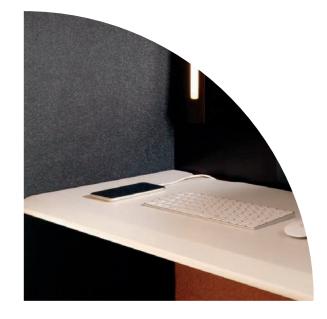

Dimmable Light Control

Occupancy indicator light

Desktop Socket - USB + USB-C

Acoustic Foam Walls

Efficient Ventilation System