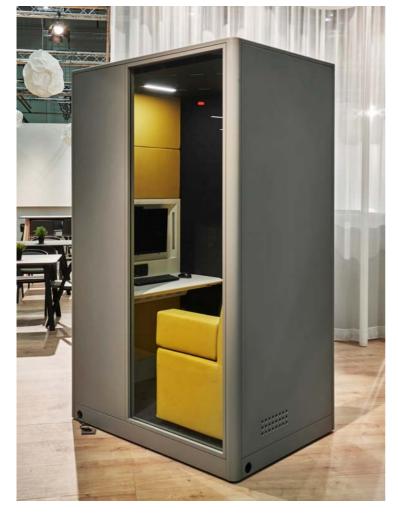

# WE HAVE CREATED THE MOST COMFORTABLE AND PRIVATE SMALL WORKSPACES FOR YOU.

Max Calma creates a functional space for private calls, video conferences, touchdown teamwork, short time meetings, concentrated working or just resting. A sound-isolated workspace, Max Calma cuts down noise and reduces rush in open-plan offices, common spaces, hotels or terminals.

#### We provide private mobile spaces for better video conferences and private calls

Max Calma Z is a perfect workplace for; video conferences, private calls, and webinars both as a speaker & participant. It is a highly adaptable workspace where you won't be disturbed by outside noise or distractions so that allowing a comfortable space for single and dual work that requires concentration.

- •Dimmable Ceiling Light Control
- ·Acoustic Felt Ceiling and Side Wall
- •Front and Back Wall: Flame Retardant Acoustic Foam (BS 5852 Part 2) covered with Camira Era Fabric
- ·Side and Back Main Connectors
- •Ready for Top Ceiling Connector
- Integral Carpeted Floor
- Seismic Restraints
- •Retractable table(up to 150mm) with cable tray
- •Customized "MAX CALMA" Door Sill-Stainless Steel
- •With Castors / Levelling Feet\*
- •BASF Basotect Flame Retardant Foam
- Desktop Socket
- Camira Blazer Upholstery
- •Camira Blazer sofa