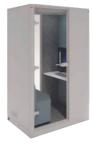

Dimmable Light Control

Occupancy indicator light

Desktop Socket - USB + USB-C

Acoustic Foam Walls

Efficient Ventilation System