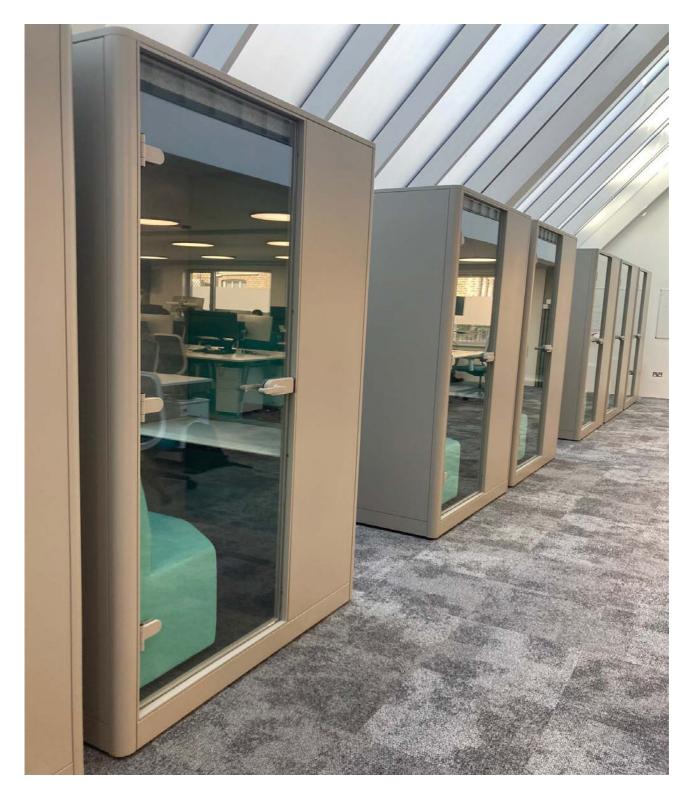

### **Comfort and Privacy**

Max Calma is truly a mobile workspace for comfort and privacy, and a modular system that offers top-level sound insulation.

# WE HAVE CREATED THE MOST COMFORTABLE AND PRIVATE SMALL WORKSPACES FOR YOU.

Max Calma creates a functional space for private calls, video conferences, touchdown teamwork, short time meetings, concentrated working or just resting. A sound-isolated workspace, Max Calma cuts down noise and reduces rush in open-plan offices, common spaces, hotels or terminals.

#### We provide private mobile spaces for better video conferences and private calls

Max Calma Z is a perfect workplace for; video conferences, private calls, and webinars both as a speaker & participant. It is a highly adaptable workspace where you won't be disturbed by outside noise or distractions so that allowing a comfortable space for single and dual work that requires concentration.