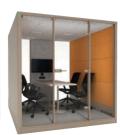

#### We provide private mobile spaces for better video conferences and private calls

Max Calma Z is a perfect workplace for; video conferences, private calls, and webinars both as a speaker & participant. It is a highly adaptable workspace where you won't be disturbed by outside noise or distractions so that allowing a comfortable space for single and dual work that requires concentration.

- •Dimmable Ceiling Light Control
- ·Acoustic Felt Ceiling and Side Wall
- •Front and Back Wall: Flame Retardant Acoustic Foam (BS 5852 Part 2) covered with Camira Era Fabric
- ·Side and Back Main Connectors
- •Ready for Top Ceiling Connector
- Integral Carpeted Floor
- Seismic Restraints
- •Retractable table(up to 150mm) with cable tray
- •Customized "MAX CALMA" Door Sill-Stainless Steel
- •With Castors / Levelling Feet\*
- •BASF Basotect Flame Retardant Foam
- Desktop Socket
- Camira Blazer Upholstery
- •Camira Blazer sofa