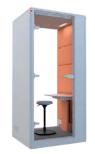

#### PRODUCT RANGE

Max Calma S W110xD100 x H227 cm

Max Calma Z W140xD100 x H227 cm

Max Calma Z2 W140 x D140 x H227cm

Max Calma 2 W220 xD100 xH227cm

Max Calma 4 W220 x D140 xH227cm

Max Calma 4L W220 xD180 xH227cm

- •Dimmable Ceiling Light Control
- ·Acoustic Felt Ceiling and Side Wall
- •Front and Back Wall: Flame Retardant Acoustic Foam (BS 5852 Part 2) covered with Camira Era Fabric
- ·Side and Back Main Connectors
- •Ready for Top Ceiling Connector
- Integral Carpeted Floor
- Seismic Restraints
- •Retractable table(up to 150mm) with cable tray
- •Customized "MAX CALMA" Door Sill-Stainless Steel
- •With Castors / Levelling Feet\*
- •BASF Basotect Flame Retardant Foam
- Desktop Socket
- Camira Blazer Upholstery
- •Camira Blazer sofa