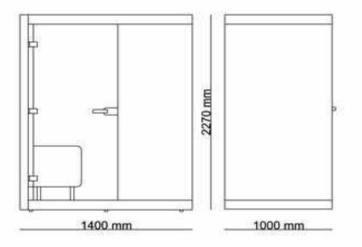

#### PRODUCT RANGE

Max Calma S W110xD100 x H227 cm

Max Calma Z W140xD100 x H227 cm

Max Calma Z2 W140 x D140 x H227cm

Max Calma 2 W220 xD100 xH227cm

Max Calma 4 W220 x D140 xH227cm

Max Calma 4L W220 xD180 xH227cm