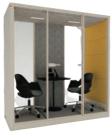

#### PRODUCT RANGE

Max Calma S W110xD100 x H227 cm

Max Calma Z W140xD100 x H227 cm

Max Calma Z2 W140 x D140 x H227cm

Max Calma 2 W220 xD100 xH227cm

Max Calma 4 W220 x D140 xH227cm

Max Calma 4L W220 xD180 xH227cm