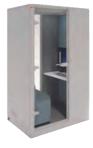

Dimmable Light Control

Occupancy indicator light

Height Adjustable Desk with USB + USB-C

Acoustic Foam Walls

Efficient Ventilation System

The best solutions should be flexible and inexpensive to implement, and this is exactly what the Max Calma S provides.

- •Dimmable Ceiling Light Control
- ·Acoustic Felt Ceiling and Side Wall
- •Front and Back Wall: Flame Retardant Acoustic Foam (BS 5852 Part 2) covered with Camira Era Fabric
- · Efficient ventilated air exchange
- •Ready for Top Ceiling Connector
- ·Integral Carpeted Floor
- •Customized "MAX CALMA" Door Sill-Stainless Steel
- With Castors / Levelling Feet\*
- •Fixed and Height Adjustable Table Options with Laminate or Veneer Table Top.
- Stool for S
- •Desktop Socket USB + USB-C
- •Camira Blazer Upholstery
- •BASF Basotect Flame Retardant Foam