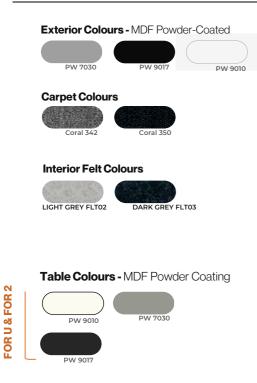

The best solutions should be flexible and inexpensive to implement, and this is exactly what the Max Calma S provides.

- •Dimmable Ceiling Light Control
- ·Acoustic Felt Ceiling and Side Wall
- •Front and Back Wall: Flame Retardant Acoustic Foam (BS 5852 Part 2) covered with Camira Era Fabric
- · Efficient ventilated air exchange
- •Ready for Top Ceiling Connector
- ·Integral Carpeted Floor
- •Customized "MAX CALMA" Door Sill-Stainless Steel
- With Castors / Levelling Feet\*
- •Fixed and Height Adjustable Table Options with Laminate or Veneer Table Top.
- Stool for S
- •Desktop Socket USB + USB-C
- •Camira Blazer Upholstery
- •BASF Basotect Flame Retardant Foam