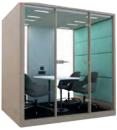

### Replacing Phone stress with Harmony & Peace!

Max Calma S is a perfect workplace for private confidential phone and video calls. This stylish, sophisticated and affordable phone booth is perfect for any office setting, bringing a token of peace and quiet for those important calls.

The best solutions should be flexible and inexpensive to implement, and this is exactly what the Max Calma S provides.

- •Dimmable Ceiling Light Control
- ·Acoustic Felt Ceiling and Side Wall
- •Front and Back Wall: Flame Retardant Acoustic Foam (BS 5852 Part 2) covered with Camira Era Fabric
- · Efficient ventilated air exchange
- •Ready for Top Ceiling Connector
- ·Integral Carpeted Floor
- •Customized "MAX CALMA" Door Sill-Stainless Steel
- With Castors / Levelling Feet\*
- •Fixed and Height Adjustable Table Options with Laminate or Veneer Table Top.
- Stool for S
- •Desktop Socket USB + USB-C
- •Camira Blazer Upholstery
- •BASF Basotect Flame Retardant Foam