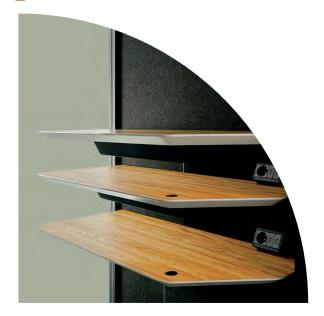

The best solutions should be flexible and inexpensive to implement, and this is exactly what the Max Calma S provides.

- •Dimmable Ceiling Light Control
- ·Acoustic Felt Ceiling and Side Wall
- •Front and Back Wall: Flame Retardant Acoustic Foam (BS 5852 Part 2) covered with Camira Era Fabric
- · Efficient ventilated air exchange
- •Ready for Top Ceiling Connector
- ·Integral Carpeted Floor
- •Customized "MAX CALMA" Door Sill-Stainless Steel
- With Castors / Levelling Feet\*
- •Fixed and Height Adjustable Table Options with Laminate or Veneer Table Top.
- Stool for S
- •Desktop Socket USB + USB-C
- •Camira Blazer Upholstery
- •BASF Basotect Flame Retardant Foam