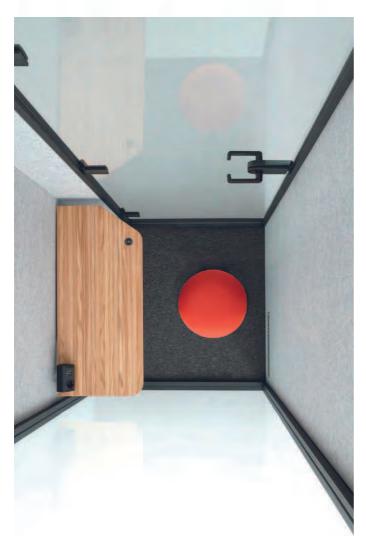

Dimmable Light Control

Occupancy indicator light

Height Adjustable Desk with USB + USB-C

Acoustic Foam Walls

Efficient Ventilation System

The best solutions should be flexible and inexpensive to implement, and this is exactly what the Max Calma S provides.

- •Dimmable Ceiling Light Control
- ·Acoustic Felt Ceiling and Side Wall
- •Front and Back Wall: Flame Retardant Acoustic Foam (BS 5852 Part 2) covered with Camira Era Fabric
- · Efficient ventilated air exchange
- •Ready for Top Ceiling Connector
- ·Integral Carpeted Floor
- •Customized "MAX CALMA" Door Sill-Stainless Steel
- With Castors / Levelling Feet\*
- •Fixed and Height Adjustable Table Options with Laminate or Veneer Table Top.
- Stool for S
- •Desktop Socket USB + USB-C
- •Camira Blazer Upholstery
- •BASF Basotect Flame Retardant Foam