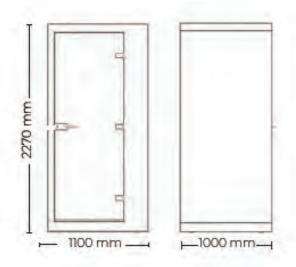

#### **PRODUCT RANGE**

Max Calma S W110xD100 x H227 cm

Max Calma Z W140xD100 x H227 cm

Max Calma Z2 W140 x D140 x H227cm

Max Calma 2 W220 xD100 xH227cm

Max Calma 4 W220 x D140 xH227cm

Max Calma 4L W220 xD180 xH227cm