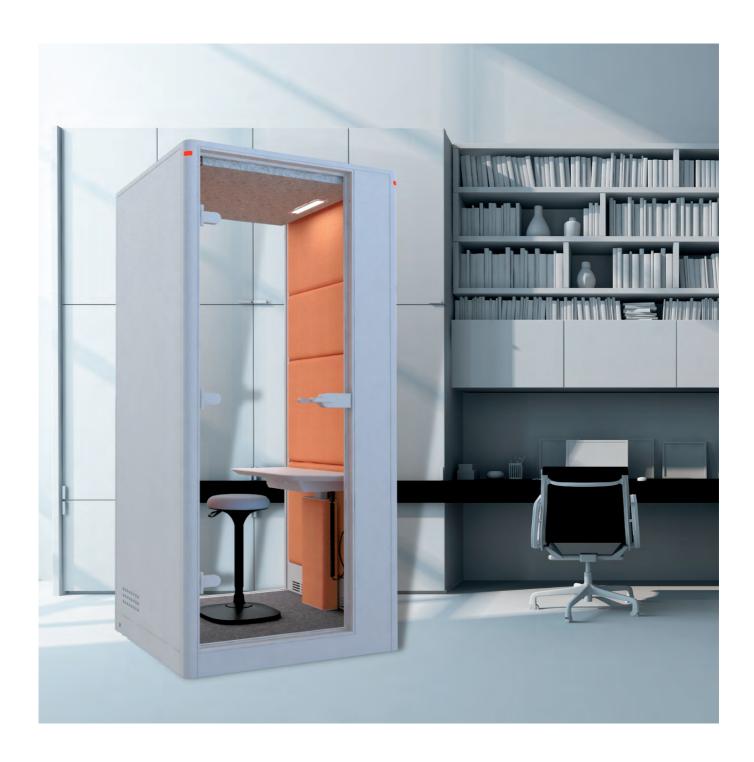

## WE HAVE CREATED THE MOST COMFORTABLE AND PRIVATE SMALL WORKSPACES FOR YOU.

Max Calma creates a functional space for private calls, video conferences, touchdown teamwork, short time meetings, concentrated working or just resting. A sound-isolated workspace, Max Calma cuts down noise and reduces rush in open-plan offices, common spaces, hotels or terminals.

Dimmable Light Control

Occupancy indicator light

Height Adjustable Desk with USB + USB-C

Acoustic Foam Walls

Efficient Ventilation System

### Replacing Phone stress with Harmony & Peace!

Max Calma S is a perfect workplace for private confidential phone and video calls. This stylish, sophisticated and affordable phone booth is perfect for any office setting, bringing a token of peace and quiet for those important calls.

The best solutions should be flexible and inexpensive to implement, and this is exactly what the Max Calma S provides.

- •Dimmable Ceiling Light Control
- ·Acoustic Felt Ceiling and Side Wall
- •Front and Back Wall: Flame Retardant Acoustic Foam (BS 5852 Part 2) covered with Camira Era Fabric
- · Efficient ventilated air exchange
- •Ready for Top Ceiling Connector
- ·Integral Carpeted Floor
- •Customized "MAX CALMA" Door Sill-Stainless Steel
- With Castors / Levelling Feet\*
- •Fixed and Height Adjustable Table Options with Laminate or Veneer Table Top.
- Stool for S
- •Desktop Socket USB + USB-C
- •Camira Blazer Upholstery
- •BASF Basotect Flame Retardant Foam