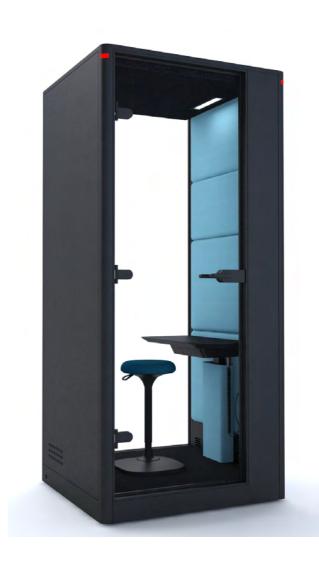

Dimmable Light Control

Occupancy indicator light

Height Adjustable Desk with USB + USB-C

Acoustic Foam Walls

Efficient Ventilation System

#### **PRODUCT RANGE**

Max Calma S W110xD100 x H227 cm

Max Calma Z W140xD100 x H227 cm

Max Calma Z2 W140 x D140 x H227cm

Max Calma 2 W220 xD100 xH227cm

Max Calma 4 W220 x D140 xH227cm

Max Calma 4L W220 xD180 xH227cm

### Replacing Phone stress with Harmony & Peace!

Max Calma S is a perfect workplace for private confidential phone and video calls. This stylish, sophisticated and affordable phone booth is perfect for any office setting, bringing a token of peace and quiet for those important calls.

The best solutions should be flexible and inexpensive to implement, and this is exactly what the Max Calma S provides.

- •Dimmable Ceiling Light Control
- ·Acoustic Felt Ceiling and Side Wall
- •Front and Back Wall: Flame Retardant Acoustic Foam (BS 5852 Part 2) covered with Camira Era Fabric
- · Efficient ventilated air exchange
- •Ready for Top Ceiling Connector
- ·Integral Carpeted Floor
- •Customized "MAX CALMA" Door Sill-Stainless Steel
- With Castors / Levelling Feet\*
- •Fixed and Height Adjustable Table Options with Laminate or Veneer Table Top.
- Stool for S
- •Desktop Socket USB + USB-C
- •Camira Blazer Upholstery
- •BASF Basotect Flame Retardant Foam