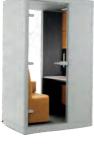

### Replacing Phone stress with Harmony & Peace!

Max Calma S is a perfect workplace for private confidential phone and video calls. This stylish, sophisticated and affordable phone booth is perfect for any office setting, bringing a token of peace and quiet for those important calls.

The best solutions should be flexible and inexpensive to implement, and this is exactly what the Max Calma S provides.

- •Dimmable Ceiling Light Control
- ·Acoustic Felt Ceiling and Side Wall
- •Front and Back Wall: Flame Retardant Acoustic Foam (BS 5852 Part 2) covered with Camira Era Fabric
- · Efficient ventilated air exchange
- •Ready for Top Ceiling Connector
- ·Integral Carpeted Floor
- •Customized "MAX CALMA" Door Sill-Stainless Steel
- With Castors / Levelling Feet\*
- •Fixed and Height Adjustable Table Options with Laminate or Veneer Table Top.
- Stool for S
- •Desktop Socket USB + USB-C
- •Camira Blazer Upholstery
- •BASF Basotect Flame Retardant Foam