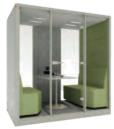

## WE HAVE CREATED THE MOST COMFORTABLE AND PRIVATE SMALL WORKSPACES FOR YOU.

Max Calma creates a functional space for private calls, video conferences, touchdown teamwork, short time meetings, concentrated working or just resting. A sound-isolated workspace, Max Calma cuts down noise and reduces rush in open-plan offices, common spaces, hotels or terminals.

#### **PRODUCT RANGE**

Max Calma S W110xD100 x H227 cm

Max Calma Z W140xD100 x H227 cm

Max Calma Z2 W140 x D140 x H227cm

Max Calma 2 W220 xD100 xH227cm

Max Calma 4 W220 x D140 xH227cm

Max Calma 4L W220 xD180 xH227cm