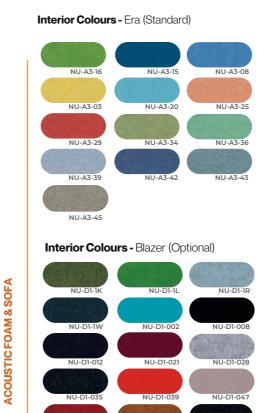

The best solutions should be flexible and inexpensive to implement, and this is exactly what the Max Calma S provides.

- •Dimmable Ceiling Light Control
- ·Acoustic Felt Ceiling and Side Wall
- •Front and Back Wall: Flame Retardant Acoustic Foam (BS 5852 Part 2) covered with Camira Era Fabric
- · Efficient ventilated air exchange
- •Ready for Top Ceiling Connector
- ·Integral Carpeted Floor
- •Customized "MAX CALMA" Door Sill-Stainless Steel
- With Castors / Levelling Feet\*
- •Fixed and Height Adjustable Table Options with Laminate or Veneer Table Top.
- Stool for S
- •Desktop Socket USB + USB-C
- •Camira Blazer Upholstery
- •BASF Basotect Flame Retardant Foam