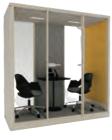

#### **PRODUCT RANGE**

Max Calma S W110xD100 x H227 cm

Max Calma Z W140xD100 x H227 cm

Max Calma Z2 W140 x D140 x H227cm

Max Calma 2 W220 xD100 xH227cm

Max Calma 4 W220 x D140 xH227cm

Max Calma 4L W220 xD180 xH227cm

Max Calma Pro W220 xD270 xH227cm