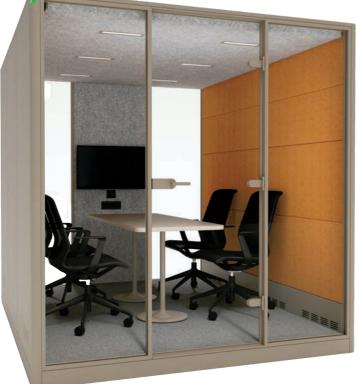

#### Teamwork without the distractions!

Max Calma Pro is the perfect place for larger groups to meet and collaborate in quiet . While being isolated from the surrounding world, where you can work as a team without distraction, the Max Calma Pro is a large conference room in the perfect for any office space.

The best solutions should be comfortable and inexpensive to implement, and this is exactly what the Max Calma Pro provides.

STANDARD

**DPTIONAL** 

Front and Back Wall: Flame Retardant Acoustic Foam (BS 5852 Part 2) covered with Camira Era Fabric
Efficient ventilated air exchange