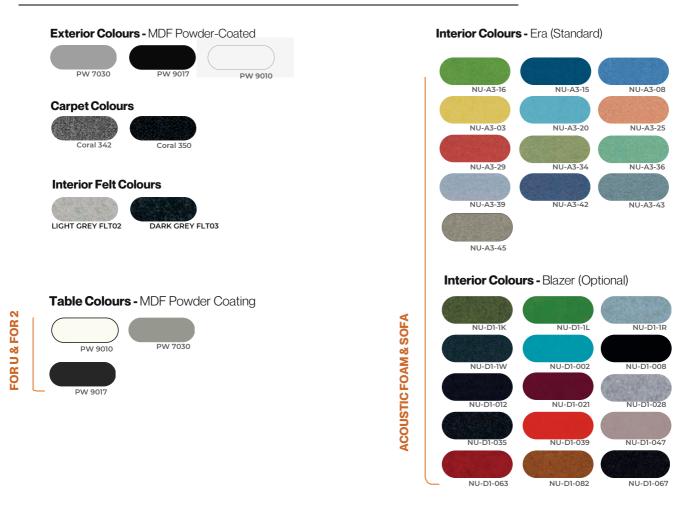

Integral Carpeted Floor

- •Customized "MAX CALMA " Door Sill-Stainless Steel
- •With Castors / Levelling Feet\*
- -BASF Basotect Flame Retardant Foam

-No Internal Furniture included,

- -Video-conferencing ready with TV Mount
- •Desktop Socket USB + USB-C
- •Camira Blazer Upholstery