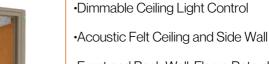

Dimmable Light Control

Occupancy indicator light

Desktop Socket - USB + USB-C

Acoustic Foam Walls

Efficient Ventilation System

The best solutions should be comfortable and inexpensive to implement, and this is exactly what the Max Calma Pro provides.

STANDARD

**DPTIONAL** 

Front and Back Wall: Flame Retardant Acoustic Foam (BS 5852 Part 2) covered with Camira Era Fabric
Efficient ventilated air exchange

Integral Carpeted Floor

- •Customized "MAX CALMA " Door Sill-Stainless Steel
- •With Castors / Levelling Feet\*
- -BASF Basotect Flame Retardant Foam

-No Internal Furniture included,

- -Video-conferencing ready with TV Mount
- •Desktop Socket USB + USB-C
- •Camira Blazer Upholstery