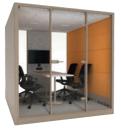

#### Teamwork without the distractions!

Max Calma Pro is the perfect place for larger groups to meet and collaborate in quiet . While being isolated from the surrounding world, where you can work as a team without distraction, the Max Calma Pro is a large conference room in the perfect for any office space.

The best solutions should be comfortable and inexpensive to implement, and this is exactly what the Max Calma Pro provides.

STANDARD

**DPTIONAL** 

Front and Back Wall: Flame Retardant Acoustic Foam (BS 5852 Part 2) covered with Camira Era Fabric
Efficient ventilated air exchange