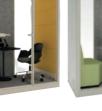

#### Teamwork without the distractions!

Max Calma Pro is the perfect place for larger groups to meet and collaborate in quiet . While being isolated from the surrounding world, where you can work as a team without distraction, the Max Calma Pro is a large conference room in the perfect for any office space.

The best solutions should be comfortable and inexpensive to implement, and this is exactly what the Max Calma Pro provides.

STANDARD

**DPTIONAL** 

Front and Back Wall: Flame Retardant Acoustic Foam (BS 5852 Part 2) covered with Camira Era Fabric
Efficient ventilated air exchange