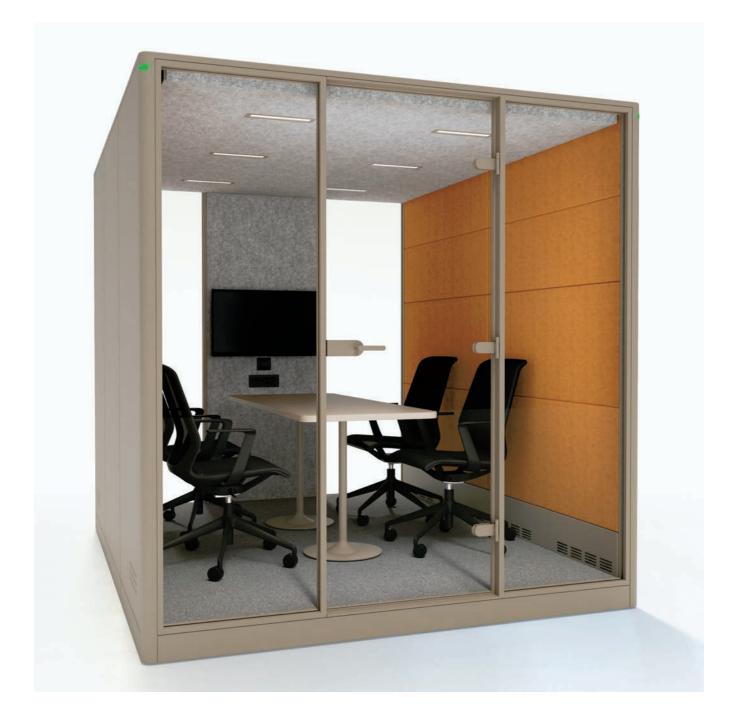

#### Teamwork without the distractions!

Max Calma Pro is the perfect place for larger groups to meet and collaborate in quiet . While being isolated from the surrounding world, where you can work as a team without distraction, the Max Calma Pro is a large conference room in the perfect for any office space.

The best solutions should be comfortable and inexpensive to implement, and this is exactly what the Max Calma Pro provides.

STANDARD

**DPTIONAL** 

Front and Back Wall: Flame Retardant Acoustic Foam (BS 5852 Part 2) covered with Camira Era Fabric
Efficient ventilated air exchange

Integral Carpeted Floor

- •Customized "MAX CALMA " Door Sill-Stainless Steel
- •With Castors / Levelling Feet\*
- -BASF Basotect Flame Retardant Foam

-No Internal Furniture included,

- -Video-conferencing ready with TV Mount
- •Desktop Socket USB + USB-C
- •Camira Blazer Upholstery