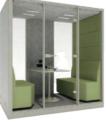

#### Teamwork without the distractions!

Max Calma Pro is the perfect place for larger groups to meet and collaborate in quiet . While being isolated from the surrounding world, where you can work as a team without distraction, the Max Calma Pro is a large conference room in the perfect for any office space.

The best solutions should be comfortable and inexpensive to implement, and this is exactly what the Max Calma Pro provides.

STANDARD

**DPTIONAL** 

Front and Back Wall: Flame Retardant Acoustic Foam (BS 5852 Part 2) covered with Camira Era Fabric
Efficient ventilated air exchange