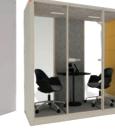

#### Teamwork without the distractions!

Max Calma Pro is the perfect place for larger groups to meet and collaborate in quiet . While being isolated from the surrounding world, where you can work as a team without distraction, the Max Calma Pro is a large conference room in the perfect for any office space.

The best solutions should be comfortable and inexpensive to implement, and this is exactly what the Max Calma Pro provides.

STANDARD

**DPTIONAL** 

Front and Back Wall: Flame Retardant Acoustic Foam (BS 5852 Part 2) covered with Camira Era Fabric
Efficient ventilated air exchange