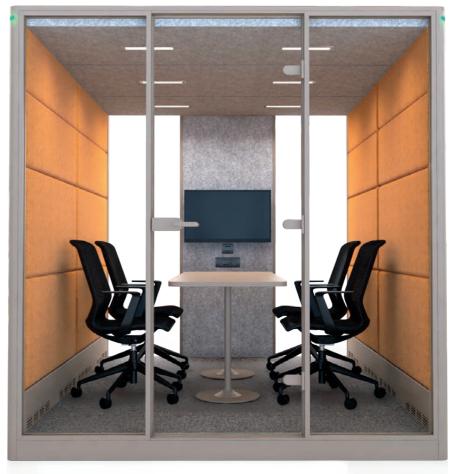

#### Teamwork without the distractions!

Max Calma Pro is the perfect place for larger groups to meet and collaborate in quiet . While being isolated from the surrounding world, where you can work as a team without distraction, the Max Calma Pro is a large conference room in the perfect for any office space.

The best solutions should be comfortable and inexpensive to implement, and this is exactly what the Max Calma Pro provides.

STANDARD

**DPTIONAL** 

Front and Back Wall: Flame Retardant Acoustic Foam (BS 5852 Part 2) covered with Camira Era Fabric
Efficient ventilated air exchange

Integral Carpeted Floor

- •Customized "MAX CALMA " Door Sill-Stainless Steel
- •With Castors / Levelling Feet\*
- -BASF Basotect Flame Retardant Foam

-No Internal Furniture included,

- -Video-conferencing ready with TV Mount
- •Desktop Socket USB + USB-C
- •Camira Blazer Upholstery