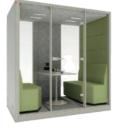

With high acoustic insulation, our pods are perfect for maintaining privacy and clientele integrity within a busy and crowded workspace.

- •Dimmable Ceiling Light Control
- Acoustic Felt Ceiling and Side Wall
- •Front and Back Wall: Flame Retardant Acoustic Foam (BS 5852 Part 2) covered with Camira Era Fabric
- •Efficient ventilated air exchange
- •2x sofas covered in Camira Era Fabric
- •Fixed height Table (70x70) included
- Integral Carpeted Floor
- •Customized "MAX CALMA" Door Sill-Stainless Steel
- •BASF Basotect Flame Retardant Foam
- •Fixed and Height Adjustable Table Options with Laminate or Veneer Table Top.
- · Stool or Chair for the M.
- •Desktop Socket USB + USB-C
- Camira Blazer Upholstery