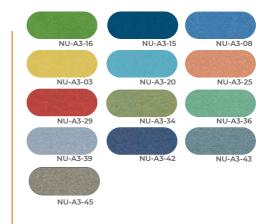

ntaining privacy and clientele integrity within a busy and crowded workspace.



- •Dimmable Ceiling Light Control
- Acoustic Felt Ceiling and Side Wall
- •Front and Back Wall: Flame Retardant Acoustic Foam (BS 5852 Part 2) covered with Camira Era Fabric
- •Efficient ventilated air exchange
- •2x sofas covered in Camira Era Fabric
- •Fixed height Table (70x70) included
- Integral Carpeted Floor
- •Customized "MAX CALMA" Door Sill-Stainless Steel
- •BASF Basotect Flame Retardant Foam
- •Fixed and Height Adjustable Table Options with Laminate or Veneer Table Top.
- · Stool or Chair for the M.
- •Desktop Socket USB + USB-C
- Camira Blazer Upholstery





With Castors / Levelling Feet\*



## Interior Felt Colours





PW 7030





ACOUSTIC FOAM & SOFA

#### Interior Colours - Era (Standard)



#### Interior Colours - Blazer (Optional)



# **Calma**

Max Furniture LTD- 25 Britton Street, Clerkenwell, London EC1M 5NY

phone: +44(0)207 608 1788 e-mail: info@maxfurniture.co.uk

## Caring Sustainability

Sustainability is a core part of our organizational mission. Because we control the entire supply chain, we meet and exceed the highest standards of sustainability. Supply chain, combined with efficient domestic manufacturing footprint, provides a solid platform for future growth in the industry.

Our Max Calma range boasts Gold environmental standard certification with commitments to reducing energy wastage and increasing re-circulation by 2025







Data and Certificates available on request!