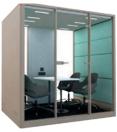

### PRODUCT RANGE

Max Calma S W110xD100 x H227 cm

Max Calma Z W140xD100 x H227 cm

Max Calma Z2 W140 x D140 x H227cm

Max Calma 2 W220 xD100 xH227cm

Max Calma 4 W220 x D140 xH227cm

Max Calma 4L W220 xD180 xH227cm

Max Calma Pro W220 xD270 xH227cm