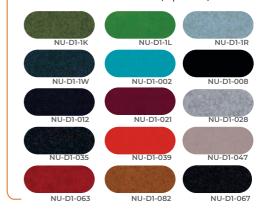

in a busy and crowded workspace.



- •Dimmable Ceiling Light Control
- Acoustic Felt Ceiling and Side Wall
- •Front and Back Wall: Flame Retardant Acoustic Foam (BS 5852 Part 2) covered with Camira Era Fabric
- •Efficient ventilated air exchange
- •2x sofas covered in Camira Era Fabric
- •Fixed height Table (70x70) included
- Integral Carpeted Floor
- •Customized "MAX CALMA" Door Sill-Stainless Steel
- •BASF Basotect Flame Retardant Foam
- •Fixed and Height Adjustable Table Options with Laminate or Veneer Table Top.
- · Stool or Chair for the M.
- •Desktop Socket USB + USB-C
- Camira Blazer Upholstery





With Castors / Levelling Feet\*



## Interior Felt Colours





PW 7030





ACOUSTIC FOAM & SOFA

#### Interior Colours - Era (Standard)



#### Interior Colours - Blazer (Optional)



# **Calma**

Max Furniture LTD- 25 Britton Street, Clerkenwell, London EC1M 5NY

phone: +44(0)207 608 1788 e-mail: info@maxfurniture.co.uk

## Caring Sustainability

Sustainability is a core part of our organizational mission. Because we control the entire supply chain, we meet and exceed the highest standards of sustainability. Supply chain, combined with efficient domestic manufacturing footprint, provides a solid platform for future growth in the industry.

Our Max Calma range boasts Gold environmental standard certification with commitments to reducing energy wastage and increasing re-circulation by 2025







Data and Certificates available on request!