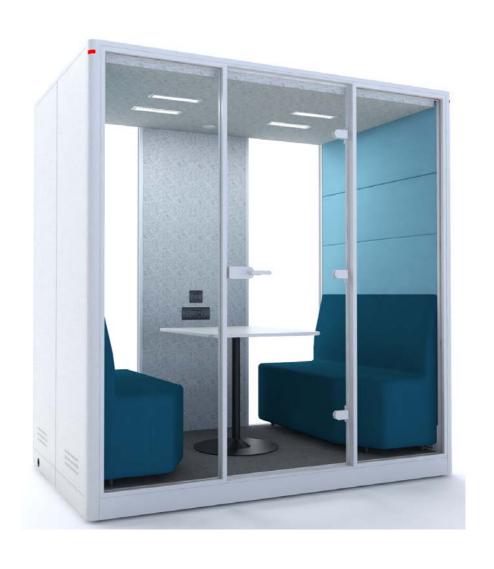

### **Teamwork without the distractions!**

Our Max Calma 4 is the perfect solution for collaboration within the workspace. With comfortable in-built soft seating, VC capabilities and a high dB rating to keep those confidential meetings... confidential.

With high acoustic insulation, our pods are perfect for maintaining privacy and clientele integrity within a busy and crowded workspace.

- •Dimmable Ceiling Light Control
- Acoustic Felt Ceiling and Side Wall
- •Front and Back Wall: Flame Retardant Acoustic Foam (BS 5852 Part 2) covered with Camira Era Fabric
- •Efficient ventilated air exchange
- •2x sofas covered in Camira Era Fabric
- •Fixed height Table (70x70) included
- Integral Carpeted Floor
- •Customized "MAX CALMA" Door Sill-Stainless Steel
- •BASF Basotect Flame Retardant Foam
- •Fixed and Height Adjustable Table Options with Laminate or Veneer Table Top.
- · Stool or Chair for the M.
- •Desktop Socket USB + USB-C
- Camira Blazer Upholstery