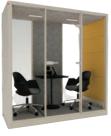

### **Teamwork without the distractions!**

Our Max Calma 4 is the perfect solution for collaboration within the workspace. With comfortable in-built soft seating, VC capabilities and a high dB rating to keep those confidential meetings... confidential.