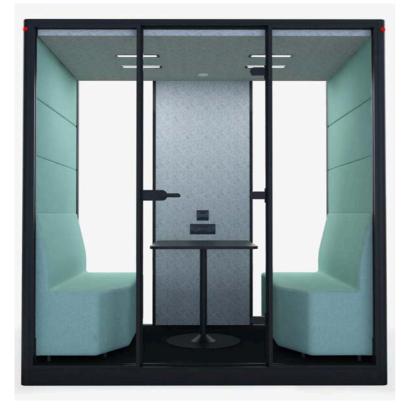

## WE HAVE CREATED THE MOST COMFORTABLE AND PRIVATE SMALL WORKSPACES FOR YOU.

Max Calma creates a functional space for private calls, video conferences, touchdown teamwork, short time meetings, concentrated working or just resting. A sound-isolated workspace, Max Calma cuts down noise and reduces rush in open-plan offices, common spaces, hotels or terminals.

Dimmable Light Control

Occupancy indicator light

Desktop Socket - USB + USB-C

Acoustic Foam Walls

Efficient Ventilation System

With high acoustic insulation, our pods are perfect for maintaining privacy and clientele integrity within a busy and crowded workspace.

- •Dimmable Ceiling Light Control
- Acoustic Felt Ceiling and Side Wall
- •Front and Back Wall: Flame Retardant Acoustic Foam (BS 5852 Part 2) covered with Camira Era Fabric
- •Efficient ventilated air exchange
- •2x sofas covered in Camira Era Fabric
- •Fixed height Table (70x70) included
- Integral Carpeted Floor
- •Customized "MAX CALMA" Door Sill-Stainless Steel
- •BASF Basotect Flame Retardant Foam
- •Fixed and Height Adjustable Table Options with Laminate or Veneer Table Top.
- · Stool or Chair for the M.
- •Desktop Socket USB + USB-C
- Camira Blazer Upholstery