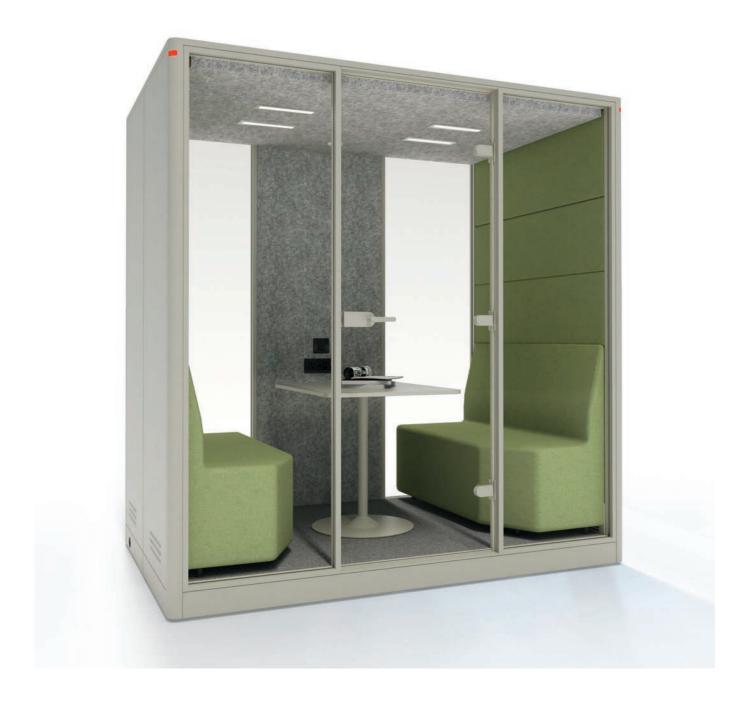

### **Teamwork without the distractions!**

Our Max Calma 4 is the perfect solution for collaboration within the workspace. With comfortable in-built soft seating, VC capabilities and a high dB rating to keep those confidential meetings... confidential.

With high acoustic insulation, our pods are perfect for maintaining privacy and clientele integrity within a busy and crowded workspace.

- •Dimmable Ceiling Light Control
- Acoustic Felt Ceiling and Side Wall
- •Front and Back Wall: Flame Retardant Acoustic Foam (BS 5852 Part 2) covered with Camira Era Fabric
- •Efficient ventilated air exchange
- •2x sofas covered in Camira Era Fabric
- •Fixed height Table (70x70) included
- Integral Carpeted Floor
- •Customized "MAX CALMA" Door Sill-Stainless Steel
- •BASF Basotect Flame Retardant Foam
- •Fixed and Height Adjustable Table Options with Laminate or Veneer Table Top.
- · Stool or Chair for the M.
- •Desktop Socket USB + USB-C
- Camira Blazer Upholstery