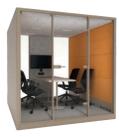

### **Teamwork without the distractions!**

Our Max Calma 4 is the perfect solution for collaboration within the workspace. With comfortable in-built soft seating, VC capabilities and a high dB rating to keep those confidential meetings... confidential.

With high acoustic insulation, our pods are perfect for maintaining privacy and clientele integrity within a busy and crowded workspace.

- •Dimmable Ceiling Light Control
- Acoustic Felt Ceiling and Side Wall
- •Front and Back Wall: Flame Retardant Acoustic Foam (BS 5852 Part 2) covered with Camira Era Fabric
- •Efficient ventilated air exchange
- •2x sofas covered in Camira Era Fabric
- •Fixed height Table (70x70) included
- Integral Carpeted Floor
- •Customized "MAX CALMA" Door Sill-Stainless Steel
- •BASF Basotect Flame Retardant Foam
- •Fixed and Height Adjustable Table Options with Laminate or Veneer Table Top.
- · Stool or Chair for the M.
- •Desktop Socket USB + USB-C
- Camira Blazer Upholstery