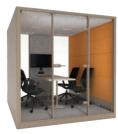

### Teamwork without the distractions!

Max Calma 2 introduces a quiet, independent workspace into your design, perfect for those important one-on-one meetings or more informal chats with a colleague. While being isolated from the surrounding world, where you can work as a team without distraction.

The best solutions should be flexible and inexpensive to implement, and this is exactly what the Max Calma 2 provides.

- Dimmable Ceiling Light Control
- Acoustic Felt Ceiling and Side Wall
- •Front and Back Wall: Flame Retardant Acoustic Foam (BS 5852 Part 2) covered with Camira Era Fabric
- •Efficient ventilated air exchange
- Integral Carpeted Floor
- •Customized "MAX CALMA" Door Sill-Stainless Steel
- With Castors / Levelling Feet\*
- -BASF Basotect Flame Retardant Foam
- •Fixed Options with Laminate or Veneer Table Top.
- -No Furniture Included
- •Desktop Socket USB + USB-C
- Camira Blazer Upholstery