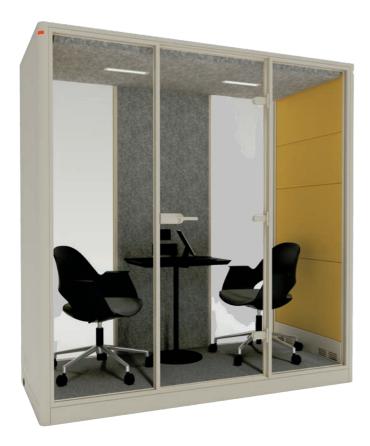

### Teamwork without the distractions!

Max Calma 2 introduces a quiet, independent workspace into your design, perfect for those important one-on-one meetings or more informal chats with a colleague. While being isolated from the surrounding world, where you can work as a team without distraction.

The best solutions should be flexible and inexpensive to implement, and this is exactly what the Max Calma 2 provides.

- Dimmable Ceiling Light Control
- Acoustic Felt Ceiling and Side Wall
- •Front and Back Wall: Flame Retardant Acoustic Foam (BS 5852 Part 2) covered with Camira Era Fabric
- •Efficient ventilated air exchange
- Integral Carpeted Floor
- •Customized "MAX CALMA" Door Sill-Stainless Steel
- With Castors / Levelling Feet\*
- -BASF Basotect Flame Retardant Foam
- •Fixed Options with Laminate or Veneer Table Top.
- -No Furniture Included
- •Desktop Socket USB + USB-C
- Camira Blazer Upholstery