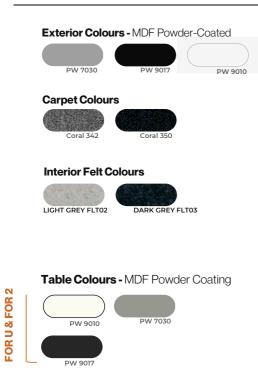

## Interior Colours - Era (Standard) NU-A3-15 NU-A3-08 NU-A3-16 NU-A3-03 NU-A3-20 NU-A3-25 NU-A3-29 NU-A3-36 NU-A3-34 NU-43-39 NU-43-42 NU-43-43 NU-A3-45 Interior Colours - Blazer (Optional) NU-D1-1R NU-D1-002 NU-D1-1W NU-D1-008 NU-D1-012 NU-D1-021 NU-D1-028 NU-D1-039 NU-D1-047