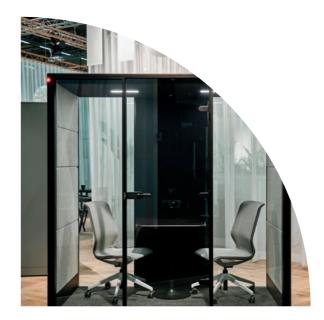

## **Comfort and Privacy**

Max Calma is truly a mobile workspace for comfort and privacy, and a modular system that offers top-level sound insulation.

# WE HAVE CREATED THE MOST COMFORTABLE AND PRIVATE SMALL WORKSPACES FOR YOU.

Max Calma creates a functional space for private calls, video conferences, touchdown teamwork, short time meetings, concentrated working or just resting. A sound-isolated workspace, Max Calma cuts down noise and reduces rush in open-plan offices, common spaces, hotels or terminals.