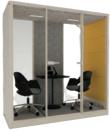

### Teamwork without the distractions!

Max Calma 2 introduces a quiet, independent workspace into your design, perfect for those important one-on-one meetings or more informal chats with a colleague. While being isolated from the surrounding world, where you can work as a team without distraction.

The best solutions should be flexible and inexpensive to implement, and this is exactly what the Max Calma 2 provides.

- Dimmable Ceiling Light Control
- Acoustic Felt Ceiling and Side Wall
- •Front and Back Wall: Flame Retardant Acoustic Foam (BS 5852 Part 2) covered with Camira Era Fabric
- •Efficient ventilated air exchange
- Integral Carpeted Floor
- •Customized "MAX CALMA" Door Sill-Stainless Steel
- With Castors / Levelling Feet\*
- -BASF Basotect Flame Retardant Foam
- •Fixed Options with Laminate or Veneer Table Top.
- -No Furniture Included
- •Desktop Socket USB + USB-C
- Camira Blazer Upholstery