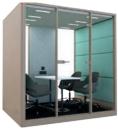

### Teamwork without the distractions!

Max Calma 2 introduces a quiet, independent workspace into your design, perfect for those important one-on-one meetings or more informal chats with a colleague. While being isolated from the surrounding world, where you can work as a team without distraction.

The best solutions should be flexible and inexpensive to implement, and this is exactly what the Max Calma 2 provides.

- Dimmable Ceiling Light Control
- Acoustic Felt Ceiling and Side Wall
- •Front and Back Wall: Flame Retardant Acoustic Foam (BS 5852 Part 2) covered with Camira Era Fabric
- •Efficient ventilated air exchange
- Integral Carpeted Floor
- •Customized "MAX CALMA" Door Sill-Stainless Steel
- With Castors / Levelling Feet\*
- -BASF Basotect Flame Retardant Foam
- •Fixed Options with Laminate or Veneer Table Top.
- -No Furniture Included
- •Desktop Socket USB + USB-C
- Camira Blazer Upholstery