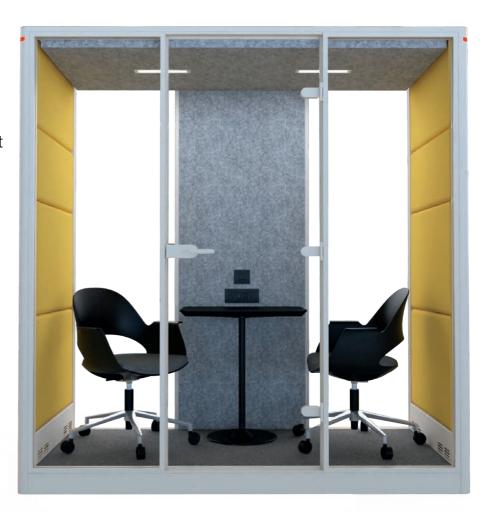

### Teamwork without the distractions!

Max Calma 2 introduces a quiet, independent workspace into your design, perfect for those important one-on-one meetings or more informal chats with a colleague. While being isolated from the surrounding world, where you can work as a team without distraction.

The best solutions should be flexible and inexpensive to implement, and this is exactly what the Max Calma 2 provides.

- Dimmable Ceiling Light Control
- Acoustic Felt Ceiling and Side Wall
- •Front and Back Wall: Flame Retardant Acoustic Foam (BS 5852 Part 2) covered with Camira Era Fabric
- •Efficient ventilated air exchange
- Integral Carpeted Floor
- •Customized "MAX CALMA" Door Sill-Stainless Steel
- With Castors / Levelling Feet\*
- -BASF Basotect Flame Retardant Foam
- •Fixed Options with Laminate or Veneer Table Top.
- -No Furniture Included
- •Desktop Socket USB + USB-C
- Camira Blazer Upholstery