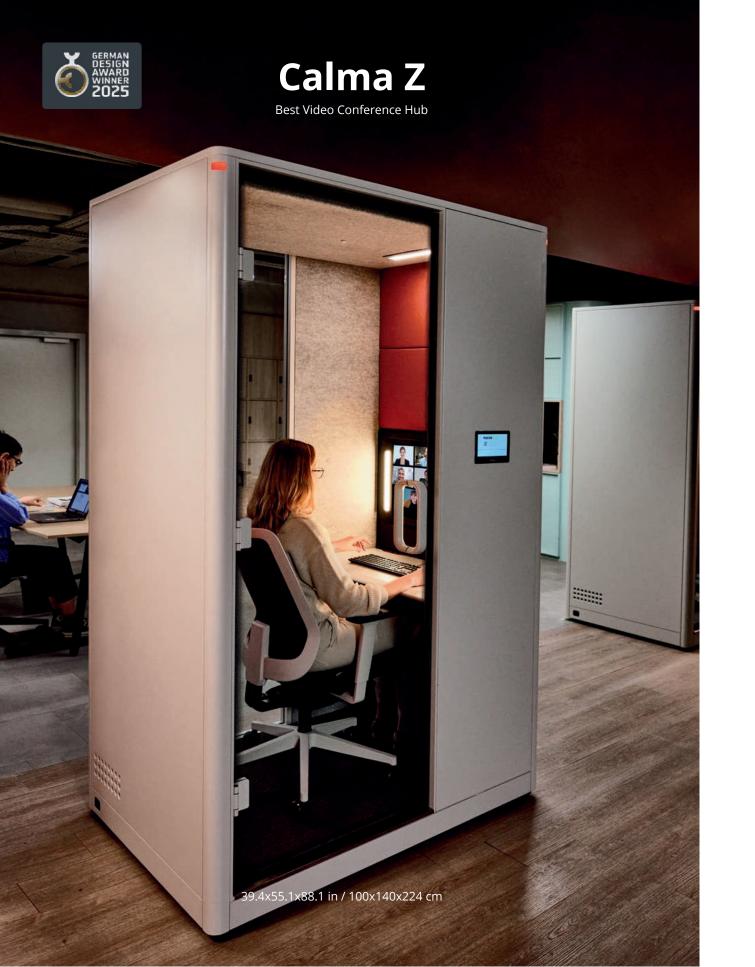

Calma Z/Z2

Best Video Conference Hub

100x140x224 cm 140x140x224 cm

Calma Small

Small Pod Great Function

100x110x224 cm

Calma 2

The Perfect One-on-One

Providing one of the best video conference performances, **Calma Z & Z2's Media Wall integration** is engineered for creating the optimal workspace and digital communication experience.

### **Adjustable Features for Dynamic Work Settings**

Calma Z features a retractable, built-in desk for seat depth adjustment and media wall integration, allowing you to create the perfect meeting conditions within the pod.

The only 2-person Video-Conferencing pod on the market.