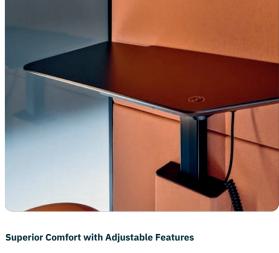

#### Adjustable Features

Dynamic Work Settings

Calma features adjustable seat and desk height, encouraging movement and providing a sense of control over your environment at all times.

#### 10. Height Adjustable **Desk and Stool**

Adjustable desk and stool height for creating optimal conditions