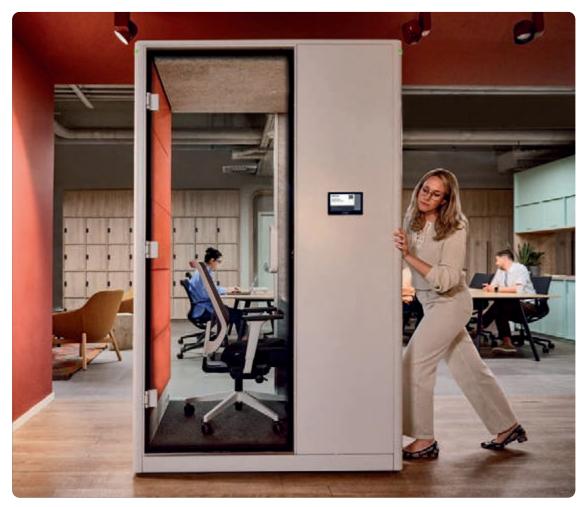

Calma Z/Z2

Best Video Conference Hub

100x140x224 cm 140x140x224 cm

Calma Small

Small Pod Great Function

100x110x224 cm

Calma 2

The Perfect One-on-One

### **Adjustable Features for Dynamic Work Settings**

Calma Z features a retractable, built-in desk for seat depth adjustment and media wall integration, allowing you to create the perfect meeting conditions within the pod.

#### **Adjustable Features for Dynamic Work Settings**

Calma Z2 features a retractable, built-in desk for seat depth adjustment and media wall integration, allowing you to create the perfect meeting conditions within the pod.