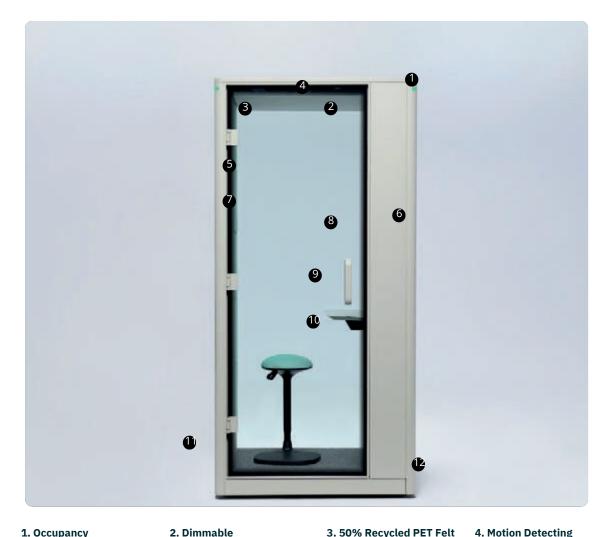

### 1. Occupancy

Viewing availability of pod

#### 2. Dimmable Lighting

2700K warm lighting

6. Reservation

Screen

View the daily circulation and usage of the pod

### 3. 50% Recycled PET Felt

Sustainability Felt panelling

#### 9. Desktop Socket

Optional sockets provide a secure and stable connection for your devices

#### 10. Height Adjustable **Desk and Stool**

Adjustable desk and stool height for creating optimal conditions

#### 7. Basotect G+ Acoustic Layering

Health and balanced acoustic layering for both high and low frequencies

#### 11. Customizable Air Flow Direction

Double Redundancy Fans

#### 12. Seismic **Footplates**

Built-in footplates for safety

Automatic light and fan

12 mm tempered glass

door and windows

activation system

8. Tempered