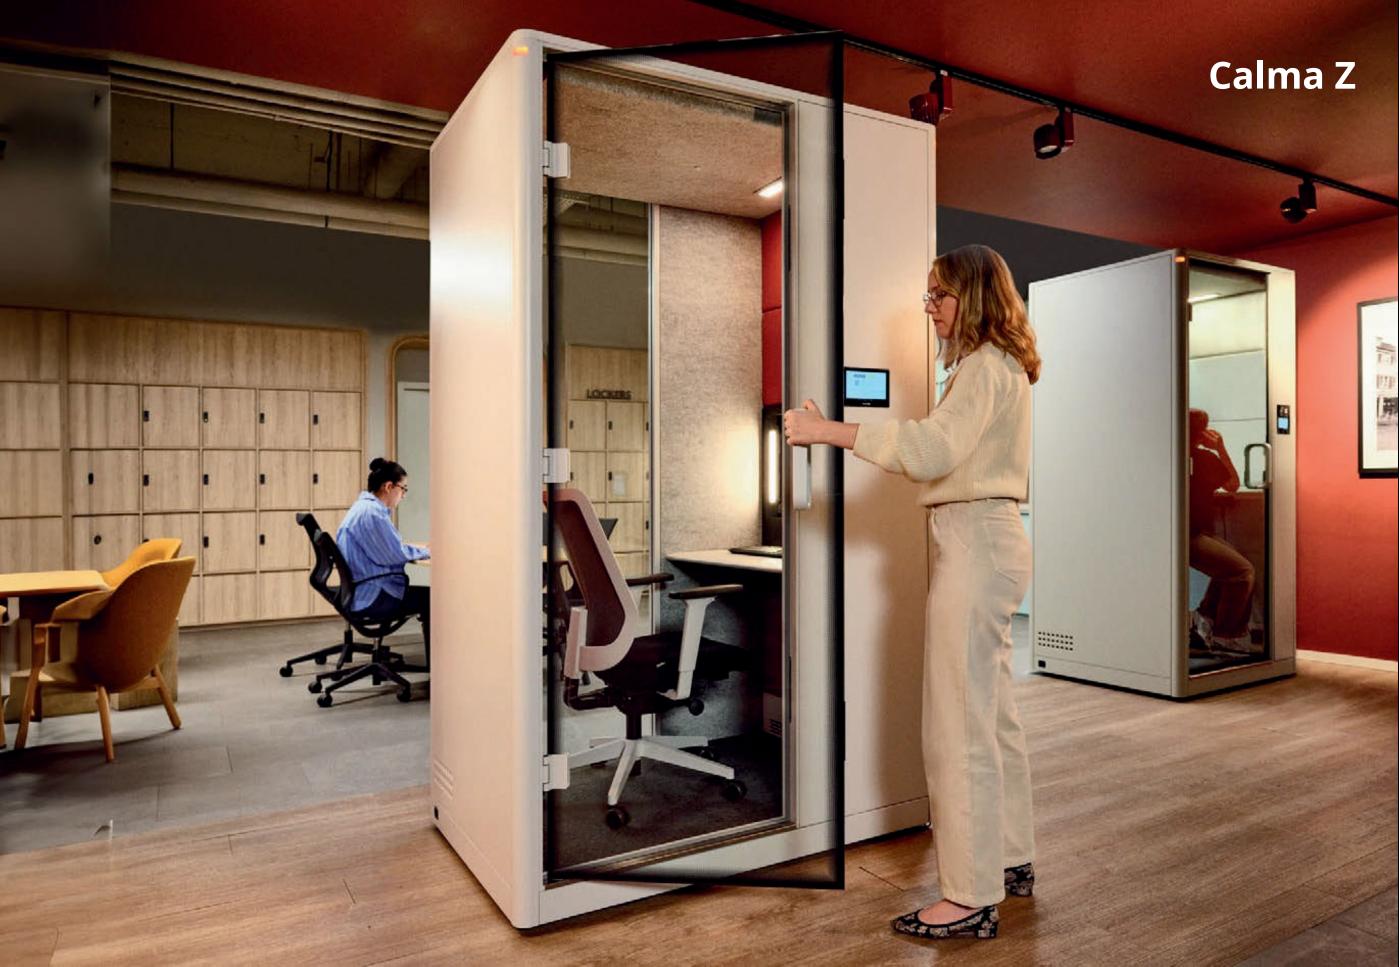

Calma Z/Z2

Best Video Conference Hub

100x140x224 cm 140x140x224 cm

Calma Small

Small Pod Great Function

100x110x224 cm

Calma 2

The Perfect One-on-One

### **Adjustable Features for Dynamic Work Settings**

Calma Z features a retractable, built-in desk for seat depth adjustment and media wall integration, allowing you to create the perfect meeting conditions within the pod.

#### **Adjustable Features for Dynamic Work Settings**

Calma Z2 features a retractable, built-in desk for seat depth adjustment and media wall integration, allowing you to create the perfect meeting conditions within the pod.

The only 2-person Video-Conferencing pod on the market.