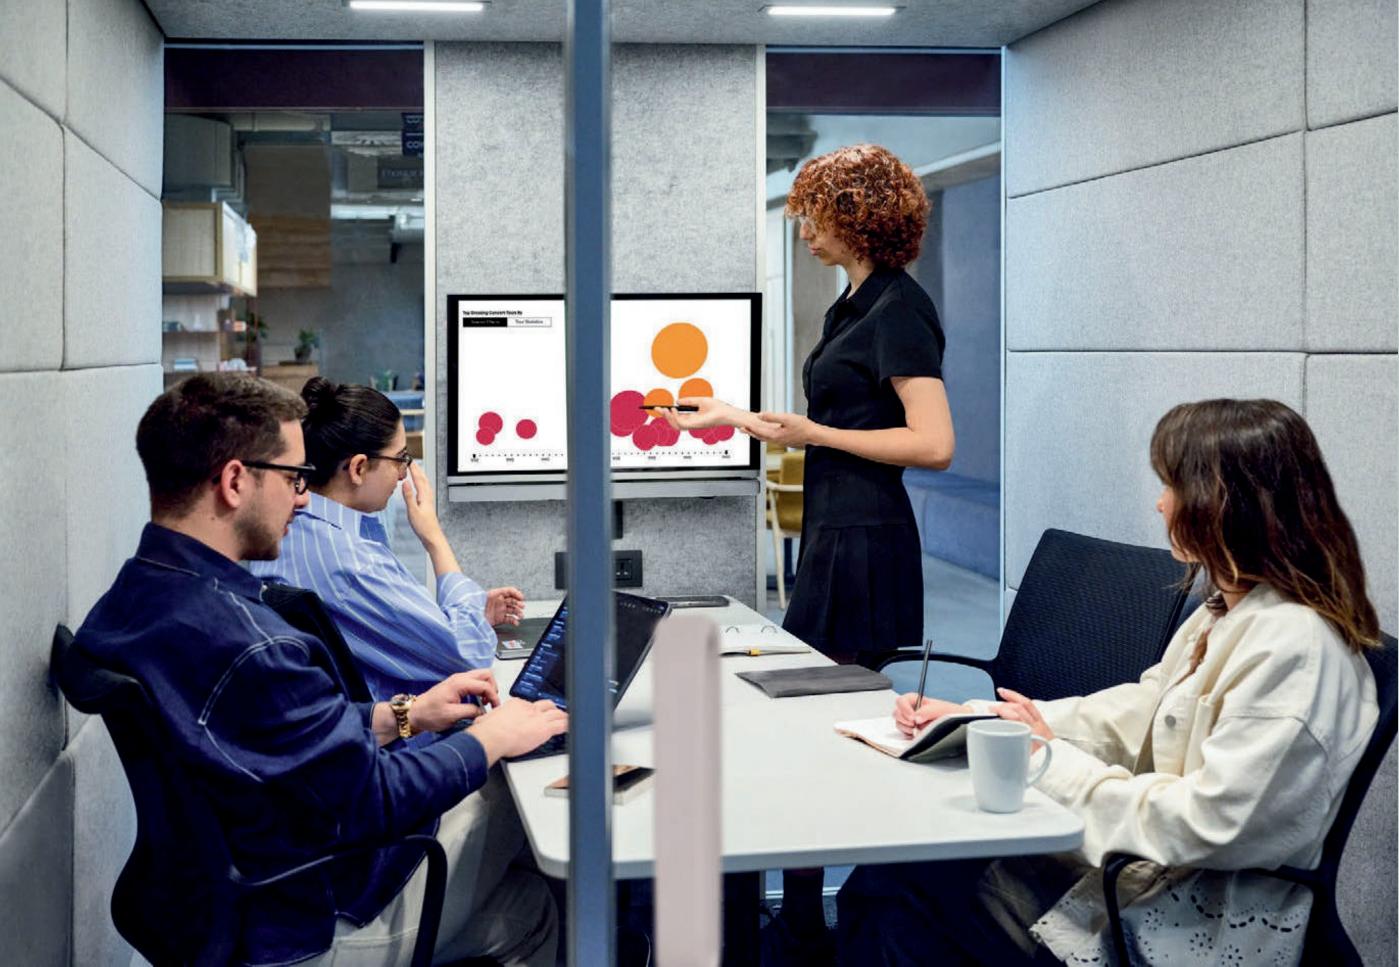

### **The Brainstorming Space**

Experience perfect one-on-one meetings. With the optional TV bracket, Calma 2 draws attention directly to the screen, keeping you engaged through- out your meetings.

Being exposed to sound pollution causes stress related cardiovascular disorders. A quick escape from noise, Calma creates the perfect spot with class A soundproofing and perfect voice clarity with balanced blockage of low and highfrequency sounds.

#### 32-inch TV Screen Bracket

**Your Private Office** 

a better work experience.

These screens provide ample viewing space for presentations, video conferences, and group work, while being of a size that can be placed harmoniously without disrupting the room's aesthetics.

Calma Medium provides a fluid working environment to suit your everchanging needs at the workplace. Whether needed

for reading, privacy, or brainstorming; Calma Medium provides

56.6x86.6x88.1 in / 144x220x224 cm