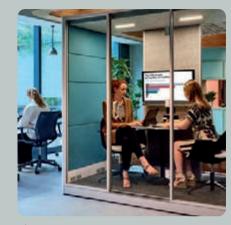

## **Calma Acoustic Pods**

Engineered To Create The Perfect Working Conditions. Calma Preserves Your Health And Well-Being Throughout Long Working Hours.

The perfect proportion of a regular meeting room, Calma pods provide **up to 17 times better** air circulation within your **natural circadian rhythms**. workspace.

## Reduced Noise, **Improved Concentration**

Acoustic

Being exposed to sound pollution causes stress related cardiovascular disorders. A quick escape from noise, Calma creates the perfect spot with Class A Soundproofing, certified by ISO 23351-1.

# We Care About the Air You Breathe

Calma acoustic pods are crafted entirely from **VOC free materials (organic or inorganic compounds)**, ensuring that your health is never compromised. There are no Xylenes, formaldehyde, acetone, chloroform, benzene or toluene in VOC-free air of Calma, providing **long hours of fresh air.** 

Engineered to maintain constant fresh air circulation, Calma ensures CO2 levels **below 1000 ppm** and an air exchange rate **up to 106 times per hour**. As the perfect proportion for a regular meeting room, the constant fresh air creates an approximately 17 times better air circulation. The **double redundancy** ventilation system's fan power is adjustable from the touch screen controls and **air flow direction can be reversed during your ordering process** from the vents at the top to the bottom, or vice-versa.