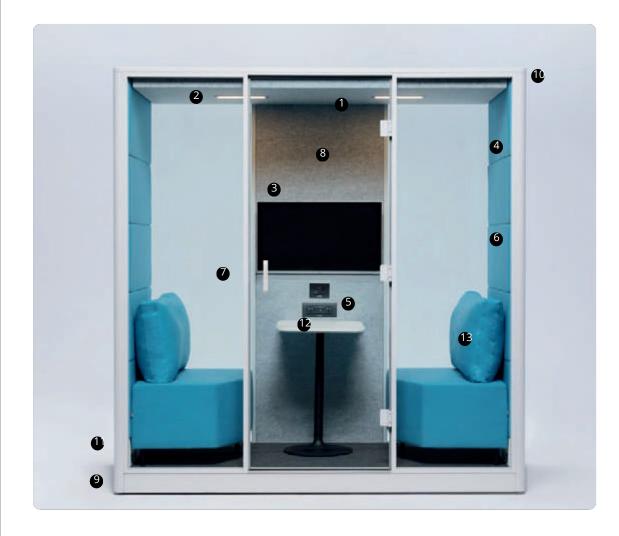

#### **Materials**

- 1 Upholstered Side Walls
- 2 HDF Powder Coated Exterior Walls and Built-in Furniture
- 3 %50 Recycled PET Felt Ceiling and Back Wall