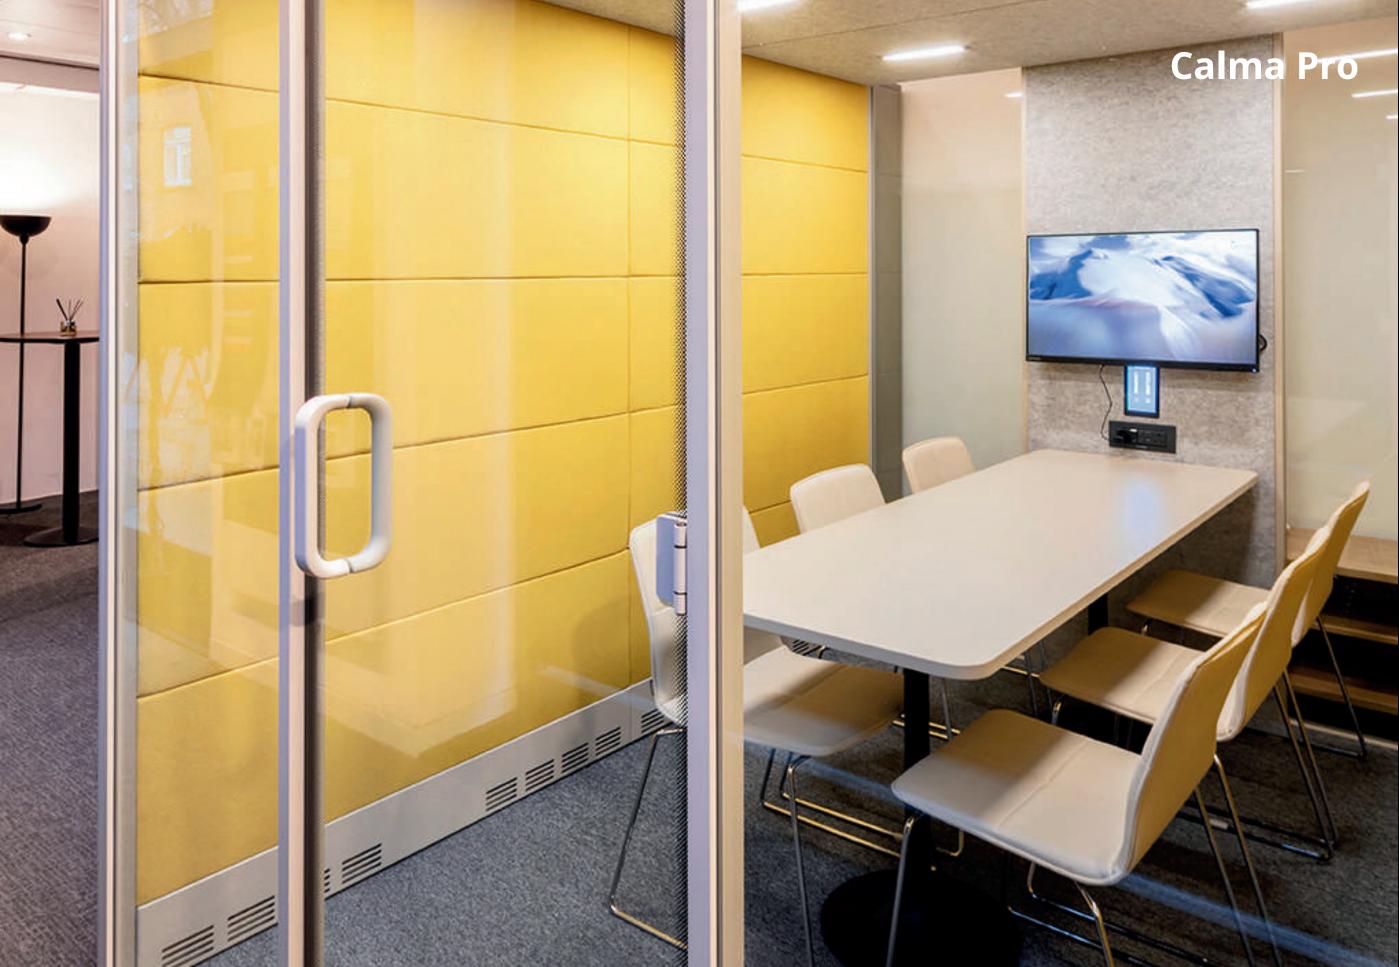

### **Actually, Six Isn't A Crowd**

The ideal workspace for large gatherings, Calma Pro provides a highly customizable meeting space for your teams.

#### 12. Full Lenght Meeting Table

200 cm long meeting table for large gatherings

#### **Multi-national Electrification** Module

Stay seamlessly connected with Calma's thoughtful design; the practical Nurus Links, multi-national electrification module, USB ports, and HDMI connections within the cabin ensure a secure and stable

#### 32-inch TV Screen Bracket

These screens provide ample viewing space for presentations, video conferences, and group work, while being of a size that can be placed harmoniously without disrupting the room's