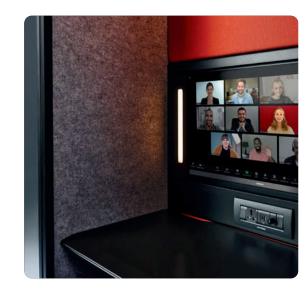

Providing one of the best video conference performances, **Calma Z & Z2's Media Wall integration** is engineered for creating the optimal workspace and digital communication experience.

#### 8. Media Wall

The full set for digital communication, Media Wall contains NurusLinks module with HDMI, Ethernet and Power sockets. Built-in TV Bracket allows the ideal screen use.

#### **Optimized Digital Communication**

The media wall integration is engineered for the perfect video conference experience. Always ready to provide a stable connection with Nurus Links and broadcast lights to make sure you look your best.