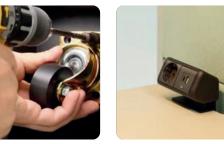

#### 9. Desktop Socket

Optional sockets provide a secure and stable connection for your devices

#### **Desktop Socket**

Optional sockets provide a secure and stable connection for your devices

Calma is equipped with a height adjustable table and stool, allowing you to create the perfect setting for your tasks and sustain your focus for longer hours. The adjustable ventilation and dimmeable lights also provide a sense of control over your workspace at all times.