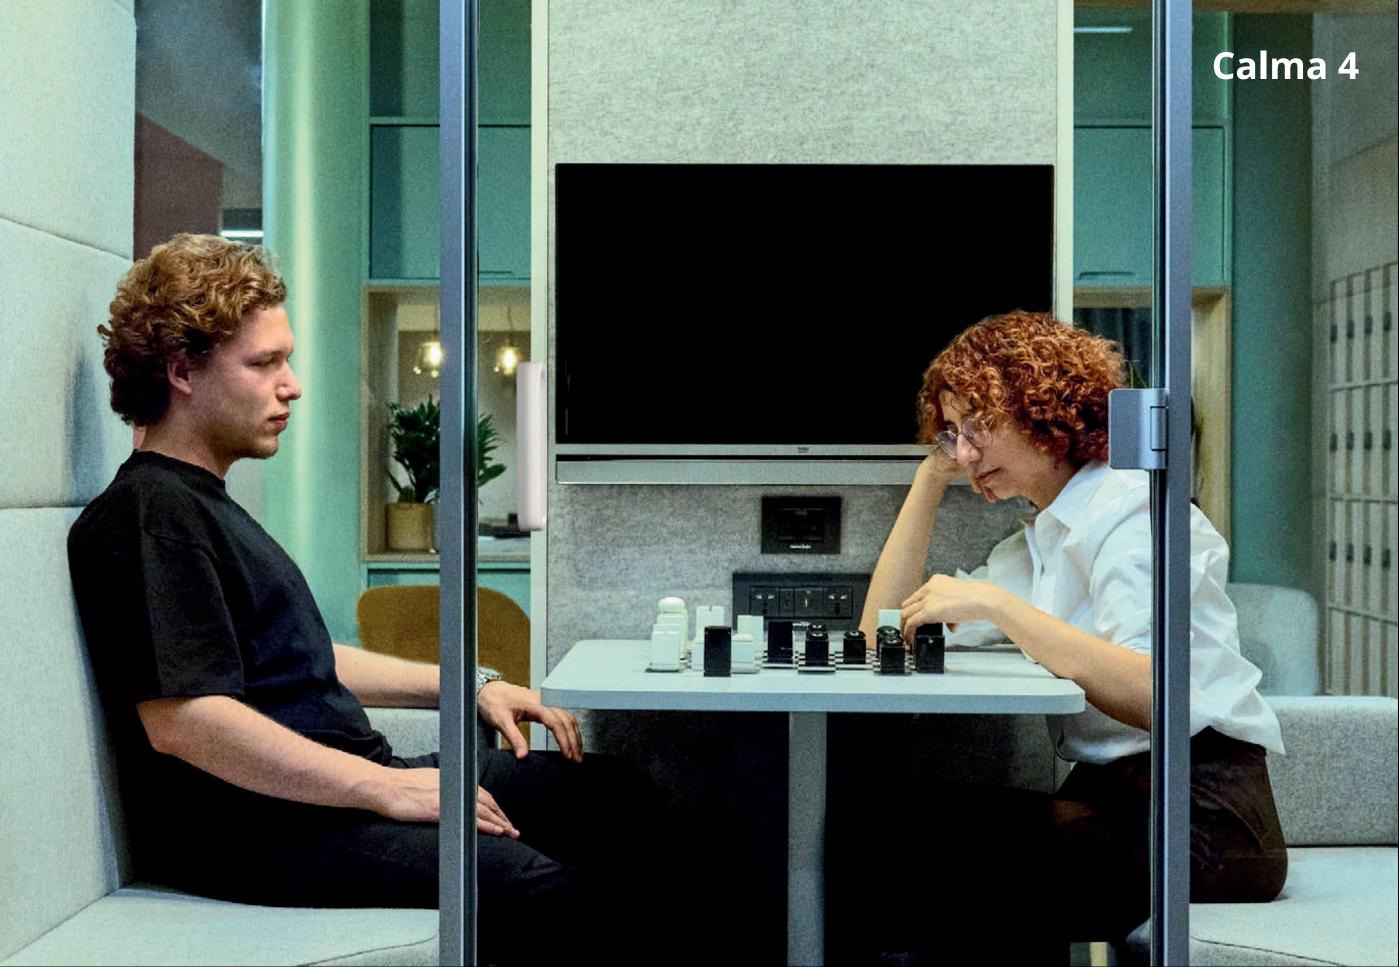

#### **The Perfect Comfort Zone for Groups**

The ideal workspace for 2-4 people meetings, Calma 4 is the ideal option for casual meetings with comfortable built-in seating.

#### **Soft Seating**

Optional cushioned seating areas provide maximum comfort for group meetings.

### **The Perfect Meeting Space Exists**

The ideal workspace for 4 people group meetings, Calma 4L creates the perfect conditions for working together for long hours at ease.

Stay seamlessly connected with Calma's thoughtful design; the practical Nurus Links, multi-national electrification module, USB ports, and HDMI connections within the cabin ensure a secure and stable connection at all times.