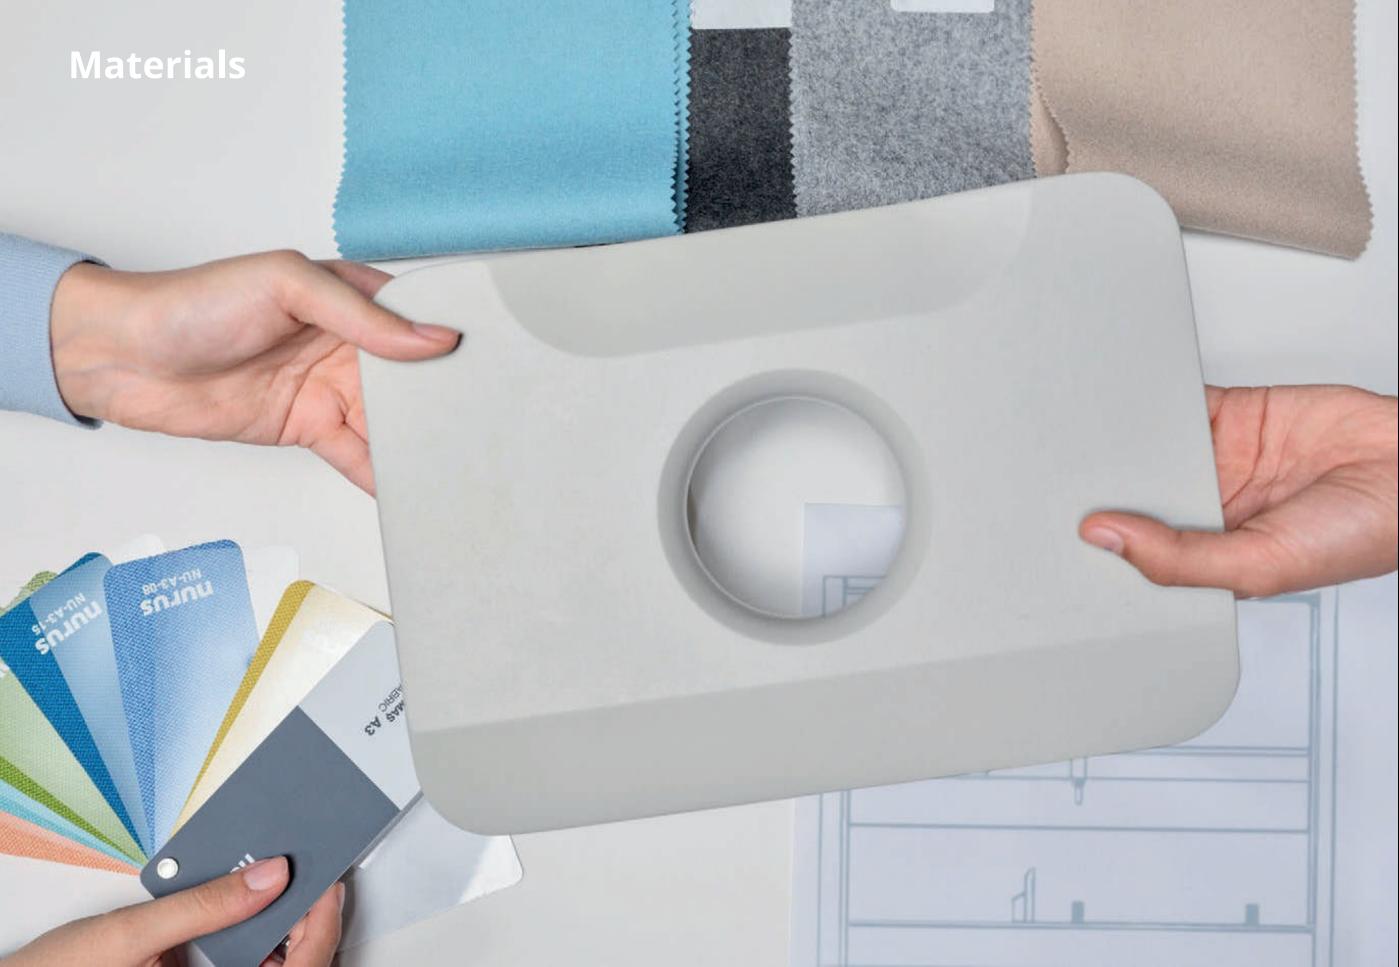

#### **Materials**

- 1 Upholstered Side Walls
- 2 HDF Powder Coated Exterior Walls and Built-in Furniture
- 3 %50 Recycled PET Felt Ceiling and Back Wall

#### Upholstery - Blazer **Carpet Options** NU D1-1K NU D1-021 CORAL 350 NU D1-1L NU D1-028 NU D1-1R NU D1-035 NU D1-1W NU D1-039 Felt Options LIGHT GREY FLT02 NU D1-002 NU D1-047 DARK GREY FLT03 NU NU D1-008 NU D1-063 NU D1-012 NU D1-082 **HDF Powder Coating Finishes** PW9010 Upholstery - Rivet PW9017 NU A4-03 NU A4-15 PW1500 NU A4-04 NU A4-18 PW7030 NU A4-05 NU A4-19 PW3008 NU A4-09 NU A4-20 PW3001 NU A4-21 NU A4-10 PW1012 NU A4-13 NU A4-25 PW5024 NU A4-14 NU A4-26 PW6003 Upholstery - Era NU A3-03 NU A3-25 NU A3-42 NU A3-08 NU A3-29 NU A3-43 NU A3-15 NU A3-34 NU A3-16 NU A3-36 NU A3-20 NU A3-39