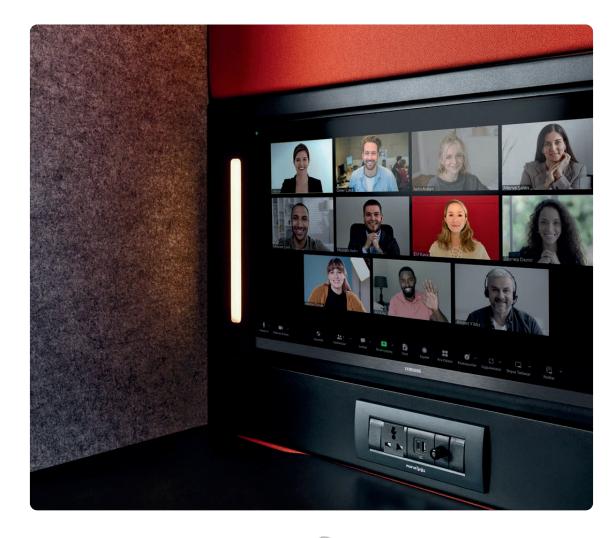

Providing one of the best video conference performances, **Calma Z & Z2's Media Wall integration** is engineered for creating the optimal workspace and digital communication experience.

#### 8. Media Wall

The full set for digital communication, Media Wall contains NurusLinks module with HDMI, Ethernet and Power sockets. Built-in TV Bracket allows the ideal screen use.

#### **Optimized Digital Communication**

The media wall integration is engineered for the perfect video conference experience. Always ready to provide a stable connection with Nurus Links and broadcast lights to make sure you look your best.