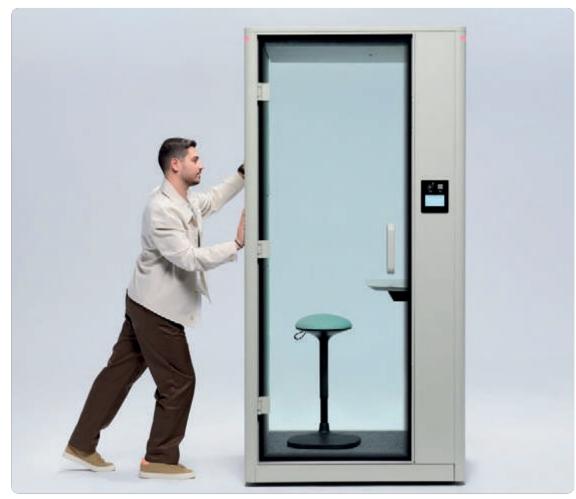

### One of the Biggest Spaces for One Person

With 1,1 sqm space, Calma Small provides a bigger space than any other one-person booths; enhancing privacy with perfected conditions for tasks requiring high focus.

#### Mobility

Calma Small is equipped with wheels for easy transport, supporting the quick changes you need in your office arrangements.