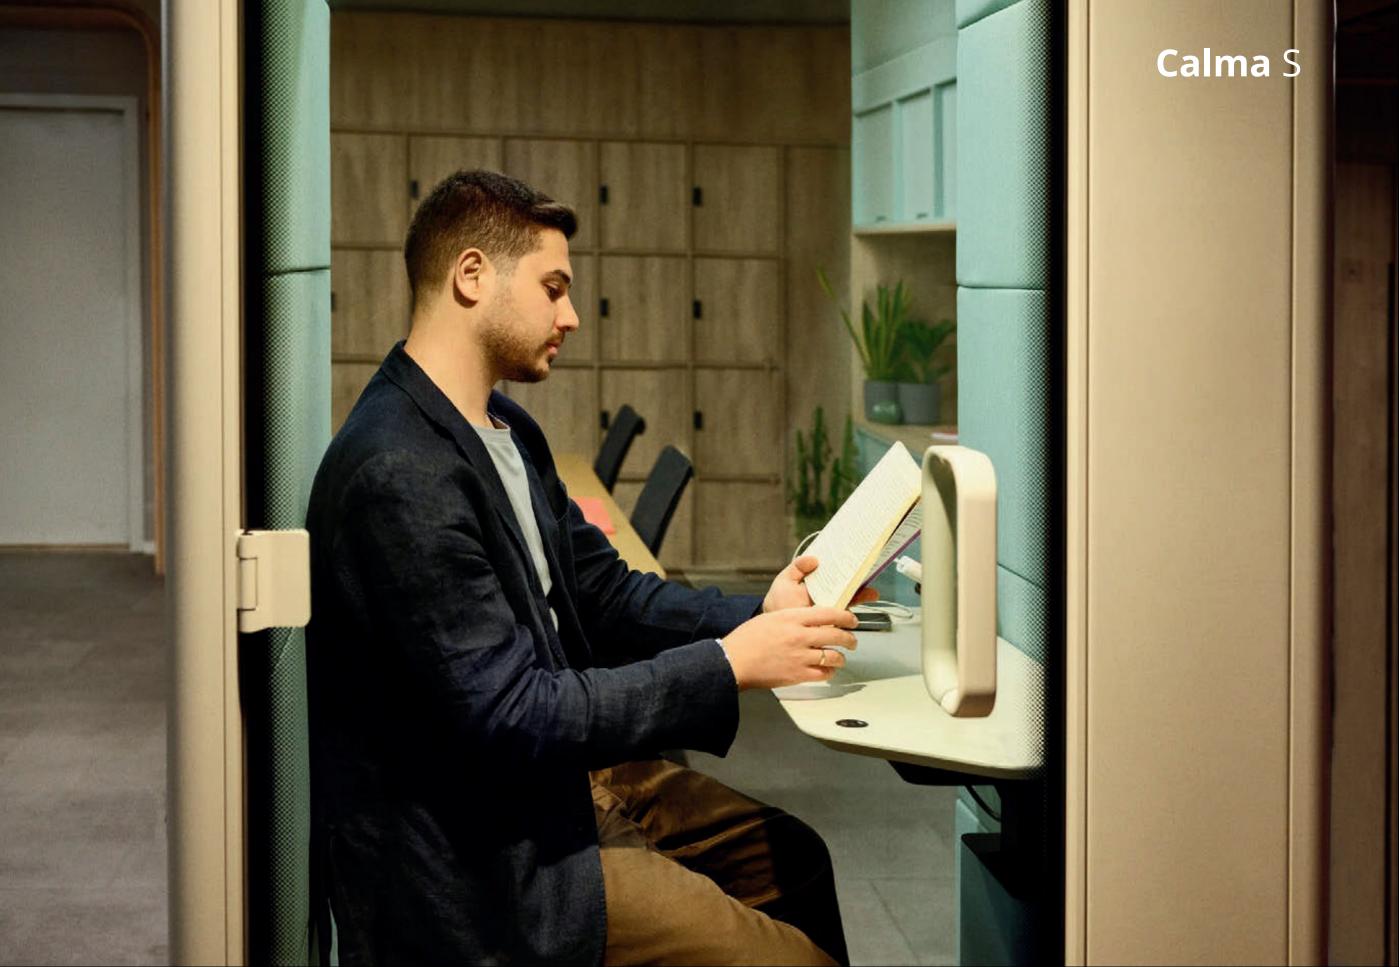

## **Products**

Calma S

Calma Z/Z2

Calma 2

Calma 4

Calma 4L

Calma Pro

Receive what you want before you need it.

#### **Desktop Socket**

Optional sockets provide a secure and stable connection for your devices

Calma is equipped with a height adjustable table and stool, allowing you to create the perfect setting for your tasks and sustain your focus for longer hours. The adjustable ventilation and dimmeable lights also provide a sense of control over your workspace at all times.