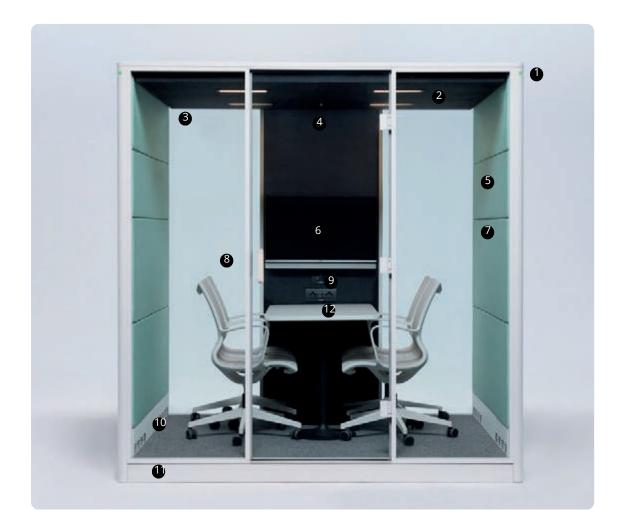

#### 1. Occupancy Light

Viewing availability of pod

### 5. Eco-Friendly

Fabric options with OEKO-TEX and Eco Label certification

#### 9. Multi-National Connection

**Integrated NurusLinks** module

#### 2. Dimmable Lighting

2700K warm lighting

6. 32 Inch Screen

for meetings

#### 3.50% Recycled **PET Felt**

Sustainability Felt panelling

#### 4. Motion Detecting Sensor

Automatic light and fan activation system

#### 7. Basotect G+ Acoustic Layering

Health and balanced acoustic layering for both high and low frequencies

### 8. Tempered

12 mm tempered glass door and windows

#### 10. Customizable Air Flow Direction

Perfect Wall / Screen Ratio

Double Redundancy Fans

### 11. Seismic

Built-in footplates for safety

#### 12. Meeting Table