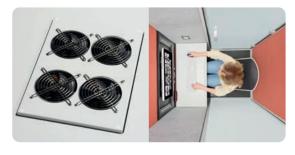

Engineered to maintain constant fresh air circulation, Calma ensures CO2 levels **below 1000 ppm** and an air exchange rate **up to 106 times per hour**. As the perfect proportion for a regular meeting room, the constant fresh air creates an approximately 17 times better air circulation. The **double redundancy** ventilation system's fan power is adjustable from the touch screen controls and **air flow direction can be reversed during your ordering process** from the vents at the top to the bottom, or vice-versa.

#### 11. Customizable Air Flow Direction

Double Redundancy Fans

#### 11. Customizable Air Flow **Direction**

Double Redundancy Fans

Automatic light and fan activation system

#### 11. Customizable Air Flow **Direction**

Double Redundancy Fans

#### 11. Customizable Air Flow 12. Meeting Table Direction

Double Redundancy Fans

#### 9. Customizable Air Flow Direction

#### 10. Customizable Air Flow Direction

Perfect Wall / Screen Ratio

Double Redundancy Fans

## 10. Customizable Air Flow

Double Redundancy Fans

Perfect Wall / Screen Ratio