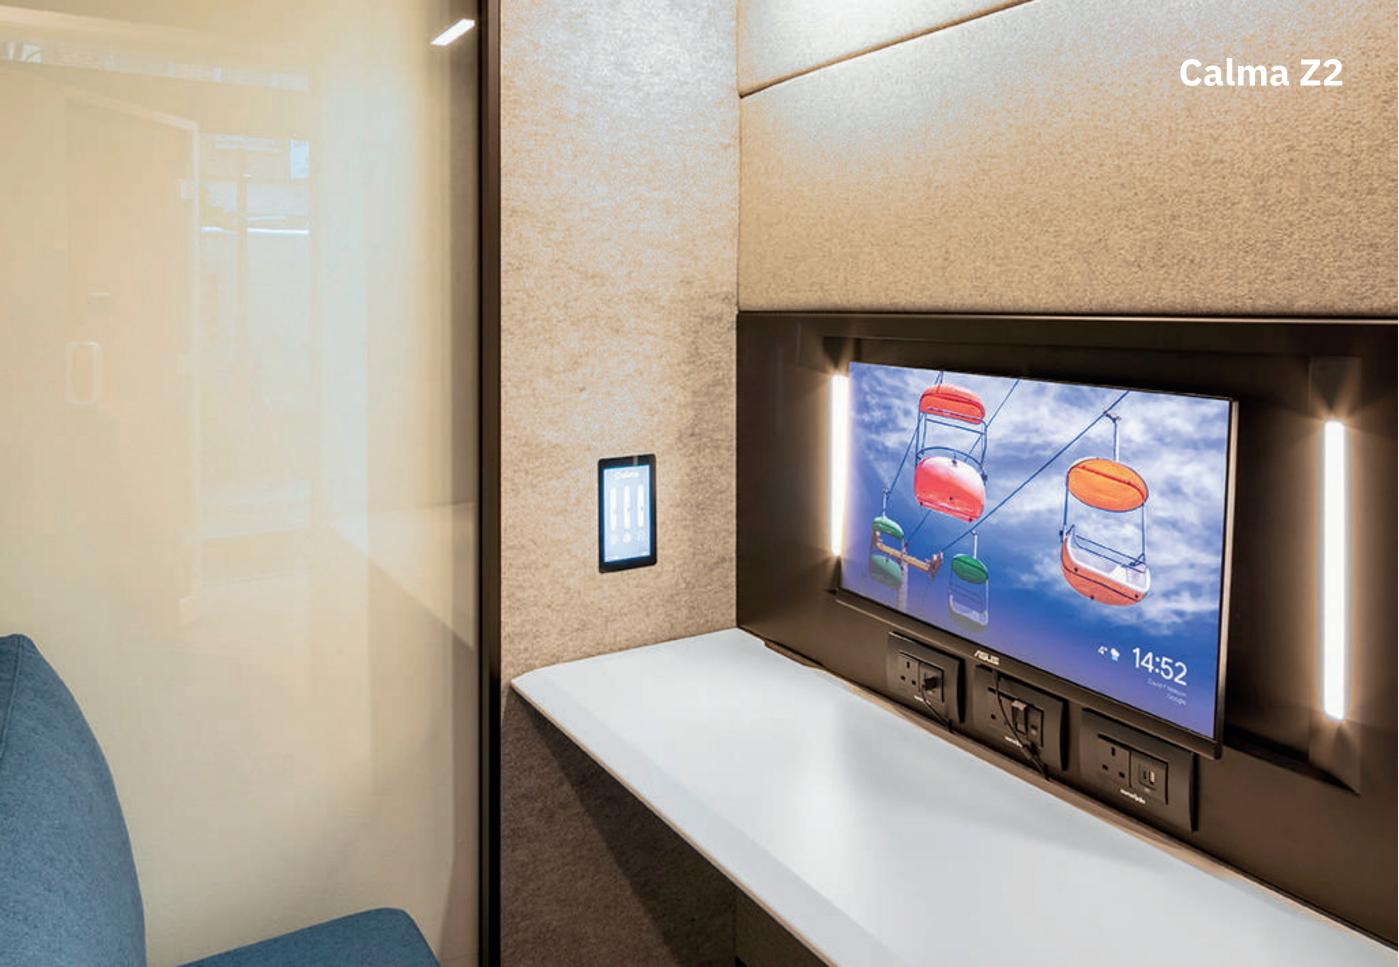

Calma Z/Z2

Best Video Conference Hub

100x140x224 cm 140x140x224 cm

Calma Small

Small Pod Great Function

100x110x224 cm

Calma 2

The Perfect One-on-One

# **Create the Perfect Workspace Conditions**

Stay seamlessly connected with Calma's toughtful design, featuring convenient **Nurus Links with multi-national sockets**, USB ports, and HDMI connections within the cabin. Always ready to provide secure and stable connection at all times with Nurus Links and Media Wall makes sure you look your best at all times.

Providing one of the best video conference performances, **Calma Z & Z2's Media Wall integration** is engineered for creating the optimal workspace and digital communication experience.