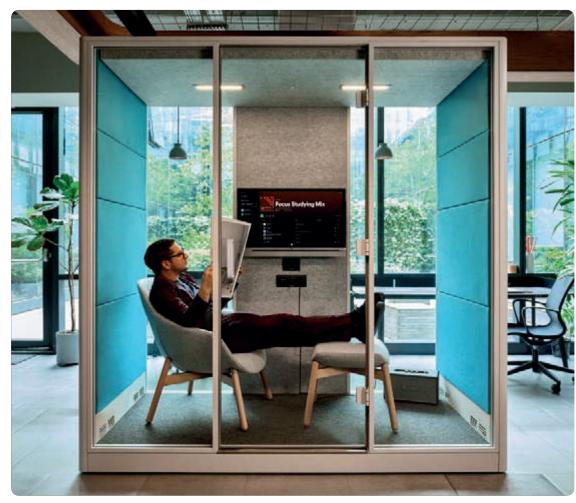

Calma Z/Z2

Best Video Conference Hub

100x140x224 cm 140x140x224 cm

Calma Small

Small Pod Great Function

100x110x224 cm

Calma 2

The Perfect One-on-One

100x220x224 cm

Calma 4

Creative Collabration Space

144x220x224 cm

Calma 4L

Strategic Meeting Space

188x220x224 cm

Calma Pro

### **The Brainstorming Space**

Experience perfect one-on-one meetings. With the optional TV bracket, Calma 2 draws attention directly to the screen, keeping you engaged through- out your meetings.

Being exposed to sound pollution causes stress related cardiovascular disorders. A quick escape from noise, Calma creates the perfect spot with class A soundproofing and perfect voice clarity with balanced blockage of low and highfrequency sounds.