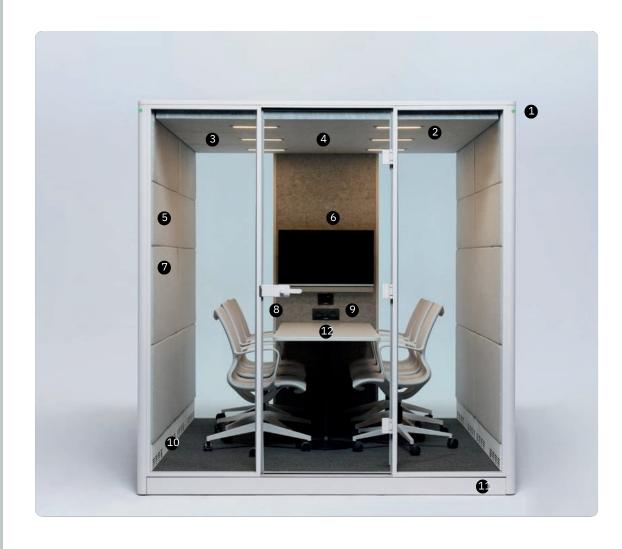

#### 1. Occupancy Light

Viewing availability of pod

#### 2. Dimmable Lighting

2700K warm lighting

6. 32 Inch Screen

for meetings

Direction

Sustainability Felt panelling

3. 50% Recycled PET Felt

### 5. Eco-Friendly

Fabric options with OEKO-TEX and Eco Label certification

#### 9. Multi-National Connection

**Integrated NurusLinks** module

#### 7. Basotect G+ Acoustic Layering

Health and balanced acoustic layering for both high and low frequencies

### 8. Tempered

Sensor

12 mm tempered glass door and windows

4. Motion Detecting

activation system

Automatic light and fan

## 10. Customizable Air Flow

Double Redundancy Fans

Perfect Wall / Screen Ratio

#### 11. Seismic **Footplates**

Built-in footplates for safety

#### 12. Full Lenght Meeting Table

200 cm long meeting table for large gatherings