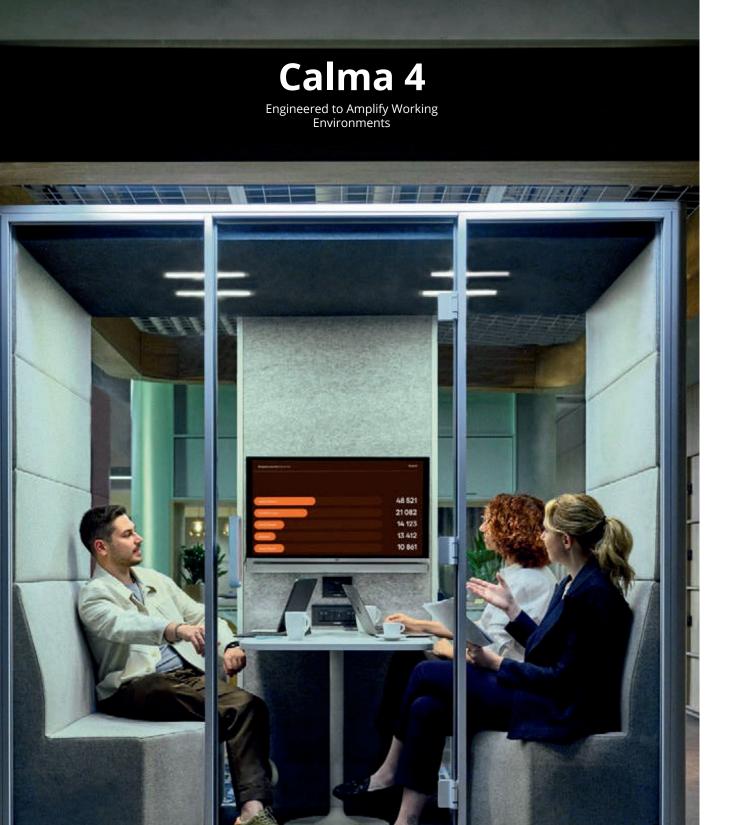

#### **The Perfect Comfort Zone for Groups**

The ideal workspace for 2-4 people meetings, Calma 4 is the ideal option for casual meetings with comfortable built-in seating.

#### **Soft Seating**

Optional cushioned seating areas provide maximum comfort for group meetings.

## Maximum Comfort in 3 sqm

Built-in Soft Seating

Perfected for 2-4 people use, soft seating offers superior comfort inside a spacious workspace.