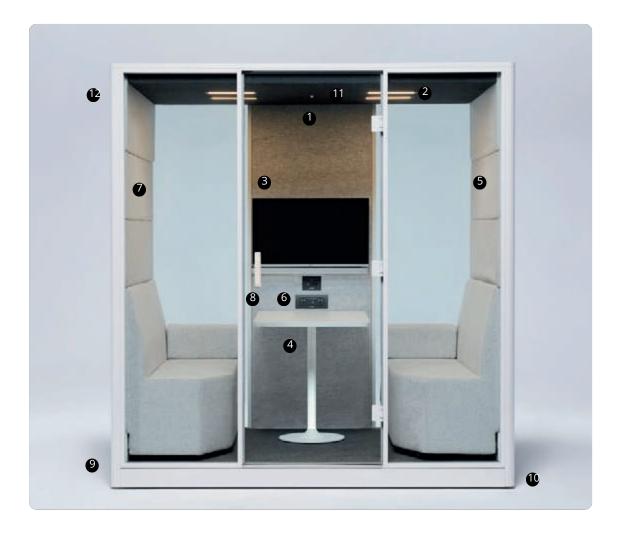

### 1. Occupancy

Viewing availability of pod

#### 2. Dimmable Lighting

2700K warm lighting

6. Reservation

Screen

View the daily circulation and usage of the pod

### 3. 50% Recycled PET Felt

Sustainability Felt panelling

#### 11. Customizable Air Flow Direction

Double Redundancy Fans

#### 12. Seismic **Footplates**

Built-in footplates for safety

Automatic light and fan

12 mm tempered glass

door and windows

activation system

8. Tempered

#### 9. Desktop Socket

Optional sockets provide a secure and stable connection for your devices

#### 10. Height Adjustable **Desk and Stool**

Adjustable desk and stool height for creating optimal conditions

#### 7. Basotect G+ Acoustic Layering

Health and balanced acoustic layering for both high and low frequencies