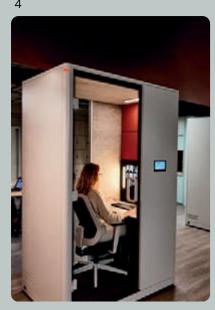

#### **The Perfect Comfort Zone for Groups**

The ideal workspace for 2-4 people meetings, Calma 4 is the ideal option for casual meetings with comfortable built-in seating.

#### **Soft Seating**

Optional cushioned seating areas provide maximum comfort for group meetings.

## Maximum Comfort in 3 sqm

Built-in Soft Seating

Perfected for 2-4 people use, soft seating offers superior comfort inside a spacious workspace.