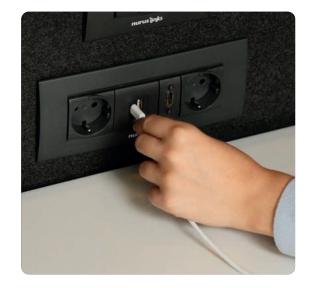

# **Create the Perfect Workspace Conditions**

Stay seamlessly connected with Calma's toughtful design, featuring convenient **Nurus Links with multi-national sockets**, USB ports, and HDMI connections within the cabin. Always ready to provide secure and stable connection at all times with Nurus Links and Media Wall makes sure you look your best at all times.

#### 9. Desktop Socket

Optional sockets provide a secure and stable connection for your devices

#### **Desktop Socket**

Optional sockets provide a secure and stable connection for your devices

Calma is equipped with a height adjustable table and stool, allowing you to create the perfect setting for your tasks and sustain your focus for longer hours. The adjustable ventilation and dimmeable lights also provide a sense of control over your workspace at all times.