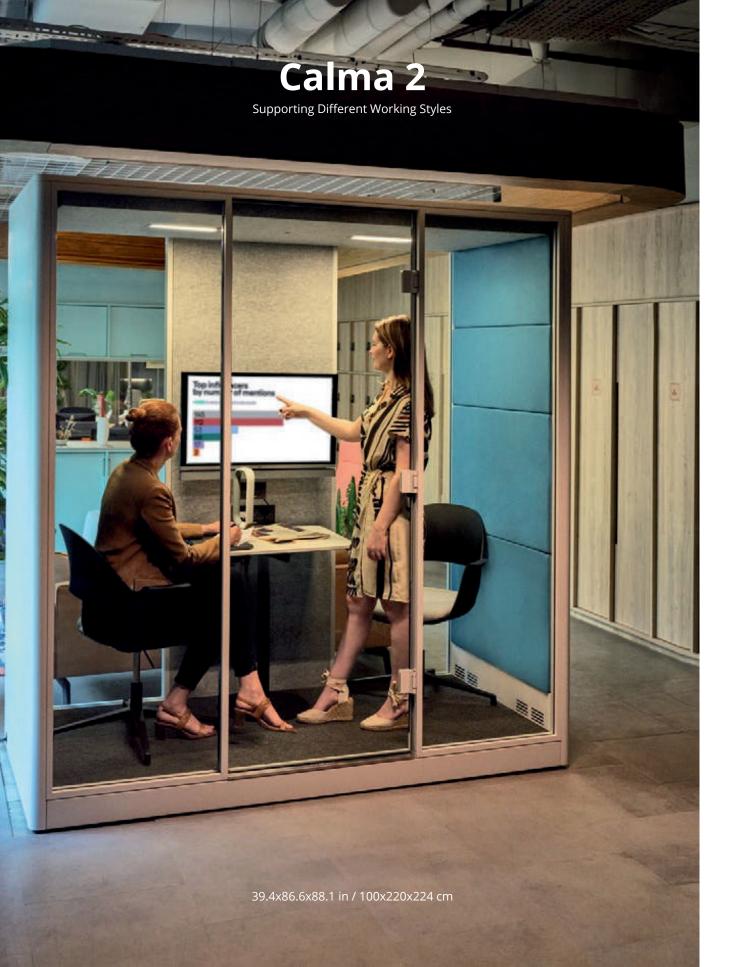

Calma Z/Z2

Best Video Conference Hub

100x140x224 cm 140x140x224 cm

Calma Small

Small Pod Great Function

100x110x224 cm

Calma 2

The Perfect One-on-One

100x220x224 cm

Calma 4

Creative Collabration Space

144x220x224 cm

Calma 4L

Strategic Meeting Space

188x220x224 cm

Calma Pro

### **The Brainstorming Space**

Experience perfect one-on-one meetings. With the optional TV bracket, Calma 2 draws attention directly to the screen, keeping you engaged through- out your meetings.

Being exposed to sound pollution causes stress related cardiovascular disorders. A quick escape from noise, Calma creates the perfect spot with class A soundproofing and perfect voice clarity with balanced blockage of low and highfrequency sounds.

Calma Medium provides a fluid working environment to suit your everchanging needs at the workplace. Whether needed

for reading, privacy, or brainstorming; Calma Medium provides

56.6x86.6x88.1 in / 144x220x224 cm