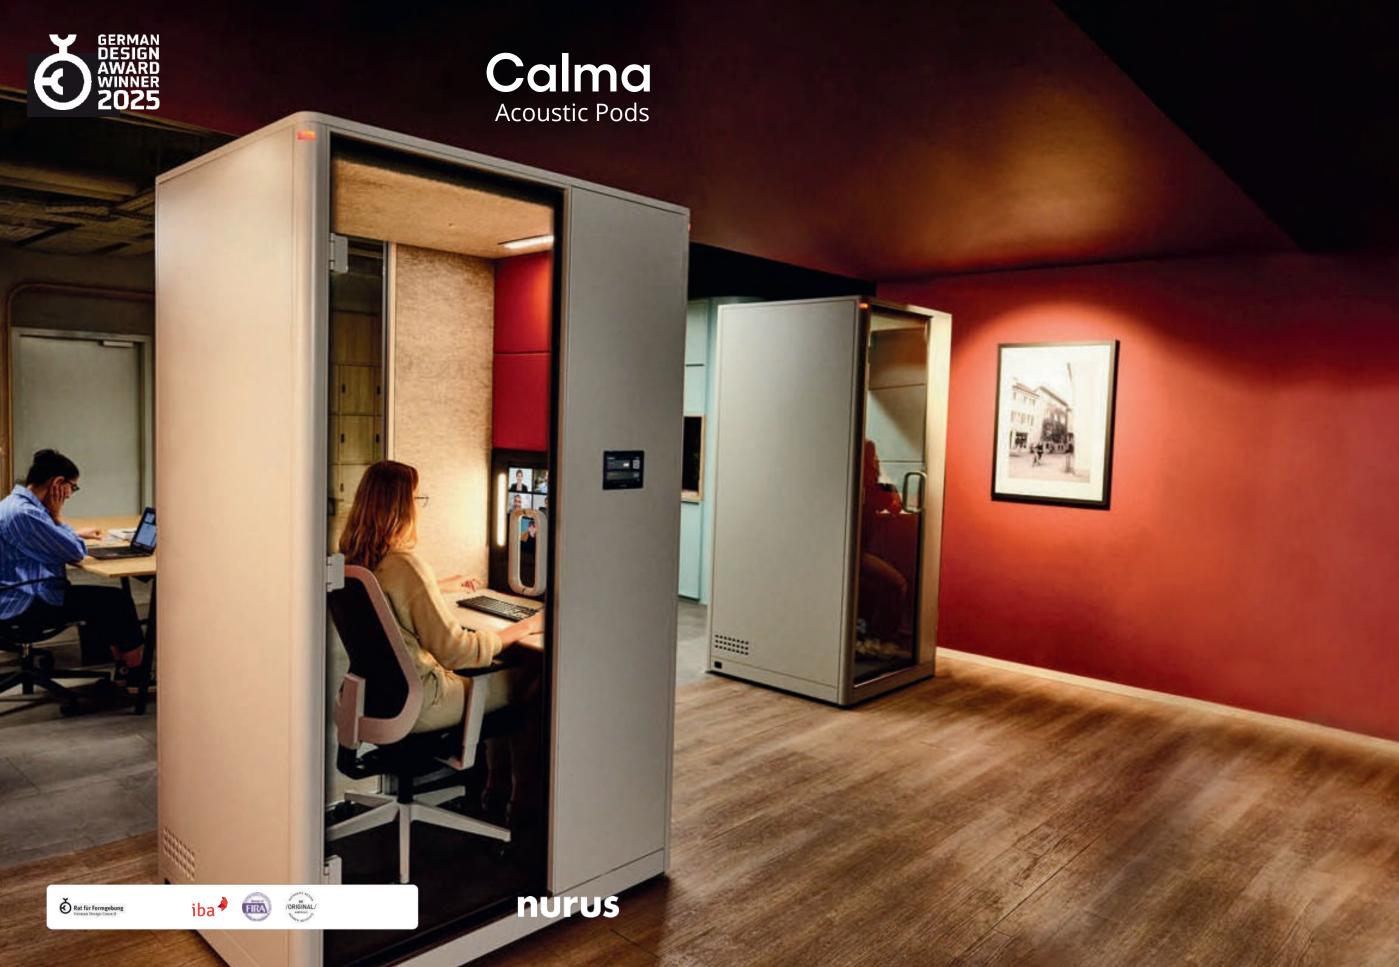

Calma Z/Z2

Best Video Conference Hub

100x140x224 cm 140x140x224 cm

Calma Small

Small Pod Great Function

100x110x224 cm

Calma 2

The Perfect One-on-One

Providing one of the best video conference performances, **Calma Z & Z2's Media Wall integration** is engineered for creating the optimal workspace and digital communication experience.

#### 8. Media Wall

The full set for digital communication, Media Wall contains NurusLinks module with HDMI, Ethernet and Power sockets. Built-in TV Bracket allows the ideal screen use.

The only 2-person Video-Conferencing pod on the market.