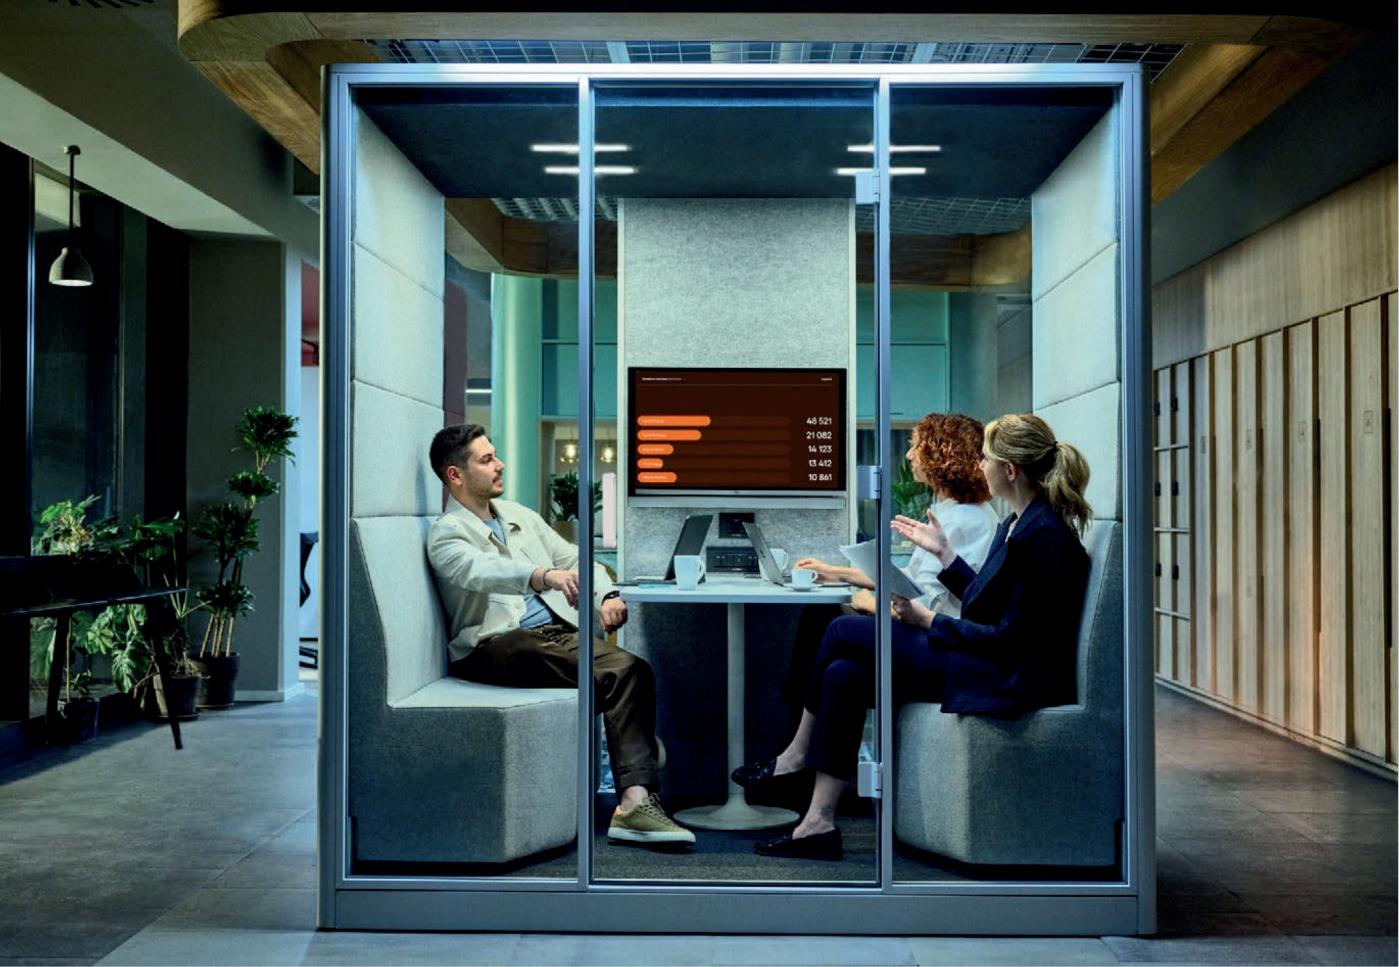

## **Calma Acoustic Pods**

Engineered To Create The Perfect Working Conditions. Calma Preserves Your Health And Well-Being Throughout Long Working Hours.

The perfect proportion of a regular meeting room, Calma pods provide **up to 17 times better** air circulation within your **natural circadian rhythms**. workspace.

# **Create the Perfect Workspace Conditions**

Stay seamlessly connected with Calma's toughtful design, featuring convenient **Nurus Links with multi-national sockets**, USB ports, and HDMI connections within the cabin. Always ready to provide secure and stable connection at all times with Nurus Links and Media Wall makes sure you look your best at all times.

Providing one of the best video conference performances, **Calma Z & Z2's Media Wall integration** is engineered for creating the optimal workspace and digital communication experience.