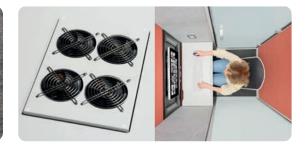

Engineered to maintain constant fresh air circulation, Calma ensures CO2 levels **below 1000 ppm** and an air exchange rate **up to 106 times per hour**. As the perfect proportion for a regular meeting room, the constant fresh air creates an approximately 17 times better air circulation. The **double redundancy** ventilation system's fan power is adjustable from the touch screen controls and **air flow direction can be reversed during your ordering process** from the vents at the top to the bottom, or vice-versa.

#### 11. Customizable Air Flow Direction

Double Redundancy Fans

#### 11. Customizable Air Flow **Direction**

Double Redundancy Fans

Automatic light and fan activation system

#### 11. Customizable Air Flow **Direction**

Double Redundancy Fans