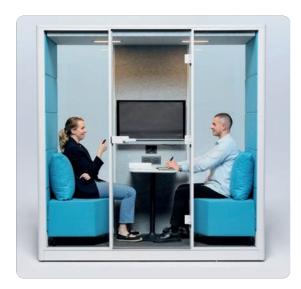

### **The Brainstorming Space**

Experience perfect one-on-one meetings. With the optional TV bracket, Calma 2 draws attention directly to the screen, keeping you engaged through- out your meetings.

Being exposed to sound pollution causes stress related cardiovascular disorders. A quick escape from noise, Calma creates the perfect spot with class A soundproofing and perfect voice clarity with balanced blockage of low and highfrequency sounds.