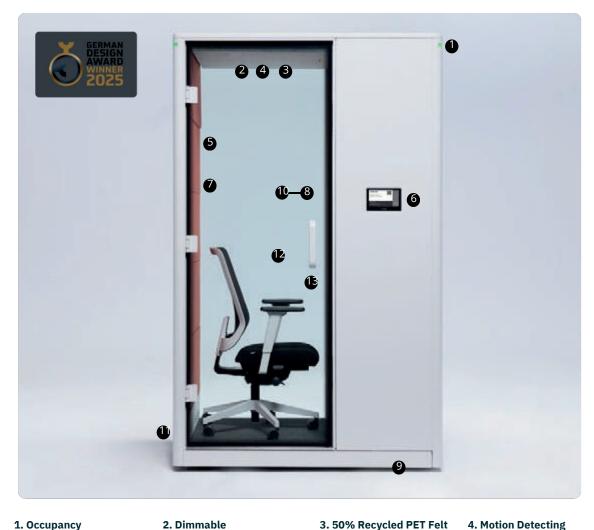

### 1. Occupancy

Viewing availability of pod

#### 2. Dimmable Lighting

2700K warm lighting

6. Reservation

Screen

View the daily circulation and usage of the pod

### 3. 50% Recycled PET Felt

Sustainability Felt panelling

### activation system

8. Media Wall

4. Motion Detecting

Automatic light and fan

The full set for digital communication, Media Wall contains NurusLinks

module with HDMI,

Ethernet and Power

sockets. Built-in TV Bracket allows the ideal screen use.