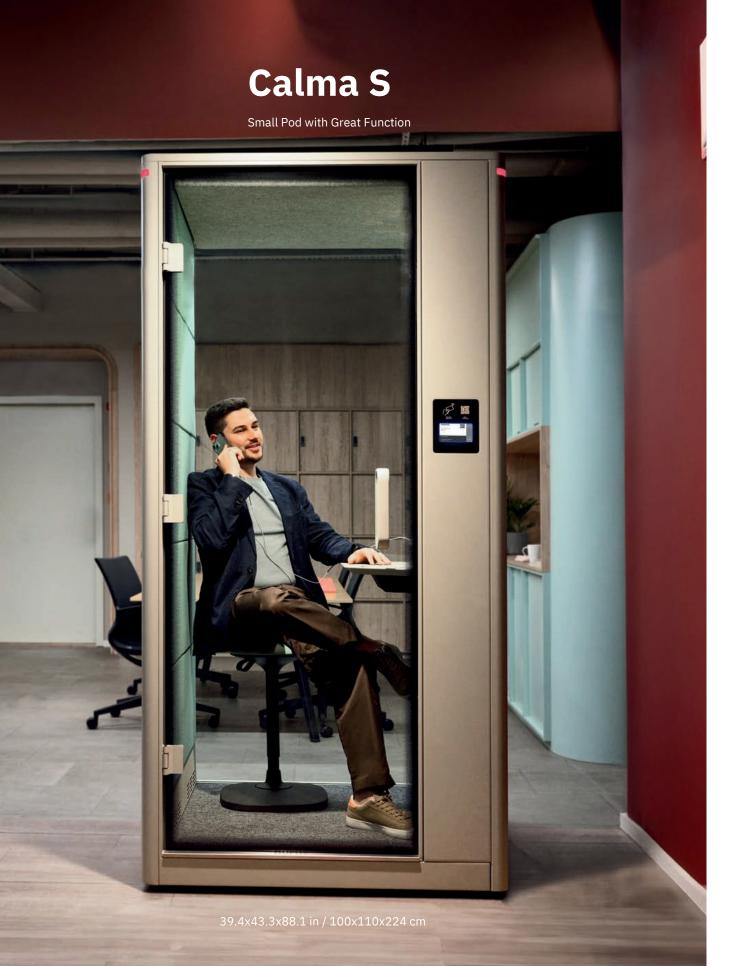

### One of the Biggest Spaces for One Person

With 1,1 sqm space, Calma Small provides a bigger space than any other one-person booths; enhancing privacy with perfected conditions for tasks requiring high focus.

#### Mobility

Calma Small is equipped with wheels for easy transport, supporting the quick changes you need in your office arrangements.