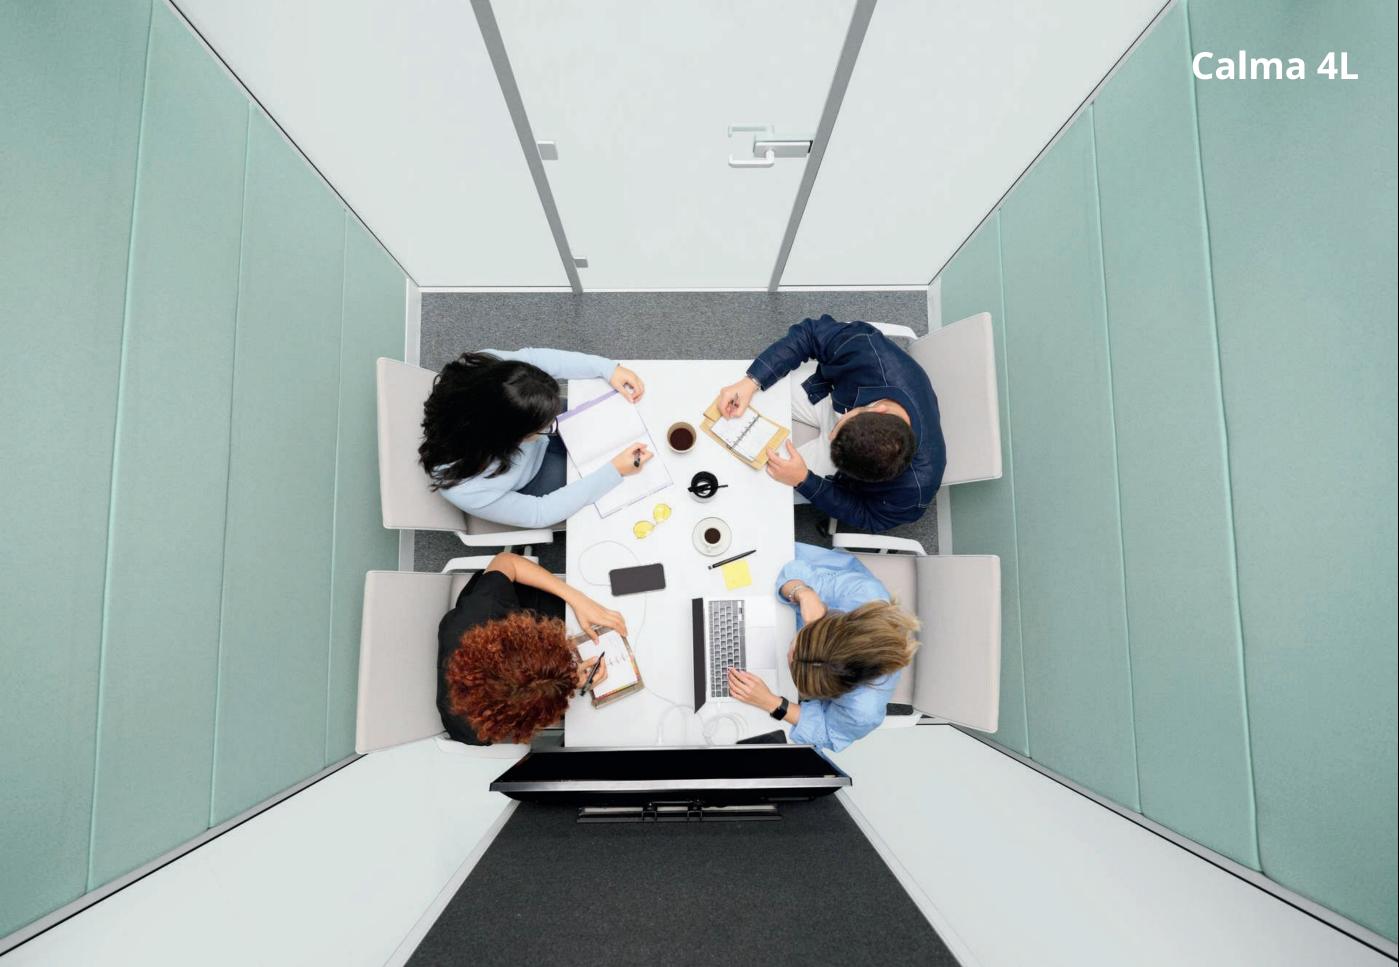

### **The Perfect Meeting Space Exists**

The ideal workspace for 4 people group meetings, Calma 4L creates the perfect conditions for working together for long hours at ease.

Stay seamlessly connected with Calma's thoughtful design; the practical Nurus Links, multi-national electrification module, USB ports, and HDMI connections within the cabin ensure a secure and stable connection at all times.