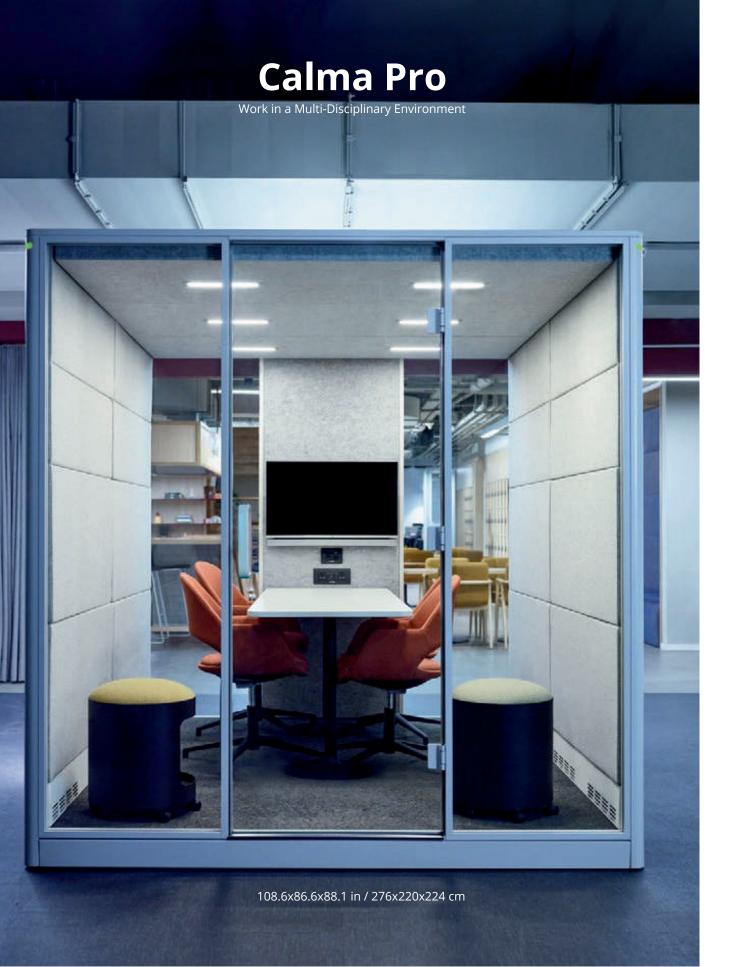

### **Actually, Six Isn't A Crowd**

The ideal workspace for large gatherings, Calma Pro provides a highly customizable meeting space for your teams.

#### 12. Full Lenght Meeting Table

200 cm long meeting table for large gatherings