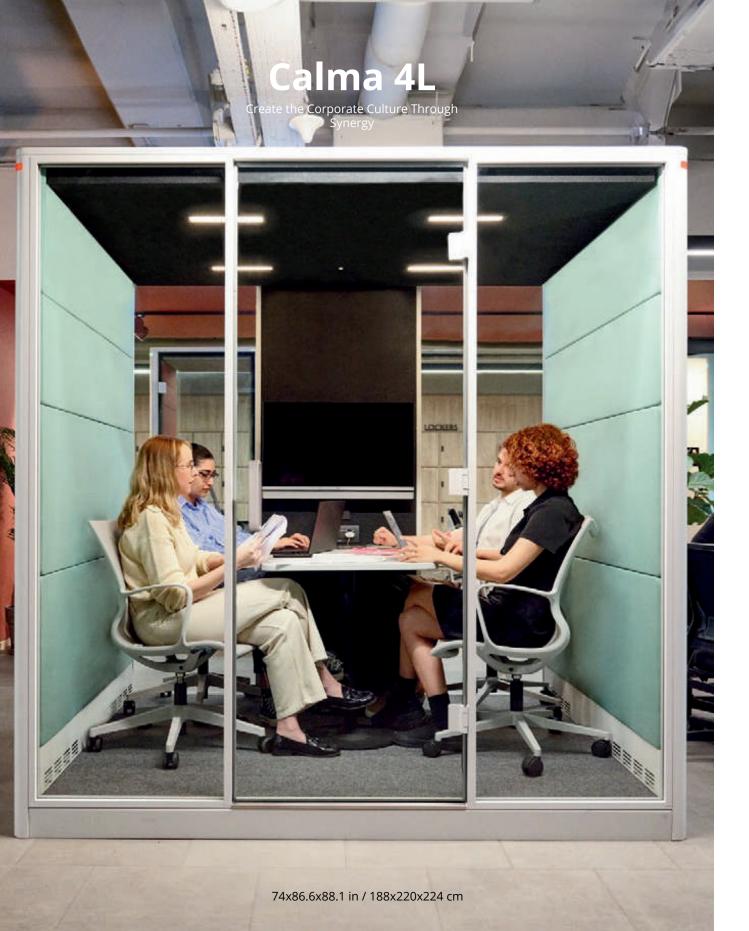

### **The Perfect Meeting Space Exists**

The ideal workspace for 4 people group meetings, Calma 4L creates the perfect conditions for working together for long hours at ease.

Stay seamlessly connected with Calma's thoughtful design; the practical Nurus Links, multi-national electrification module, USB ports, and HDMI connections within the cabin ensure a secure and stable connection at all times.

100x220x224 cm

Calma 4

Creative Collabration Space

144x220x224 cm

Calma 4L

Strategic Meeting Space

188x220x224 cm

Calma Pro