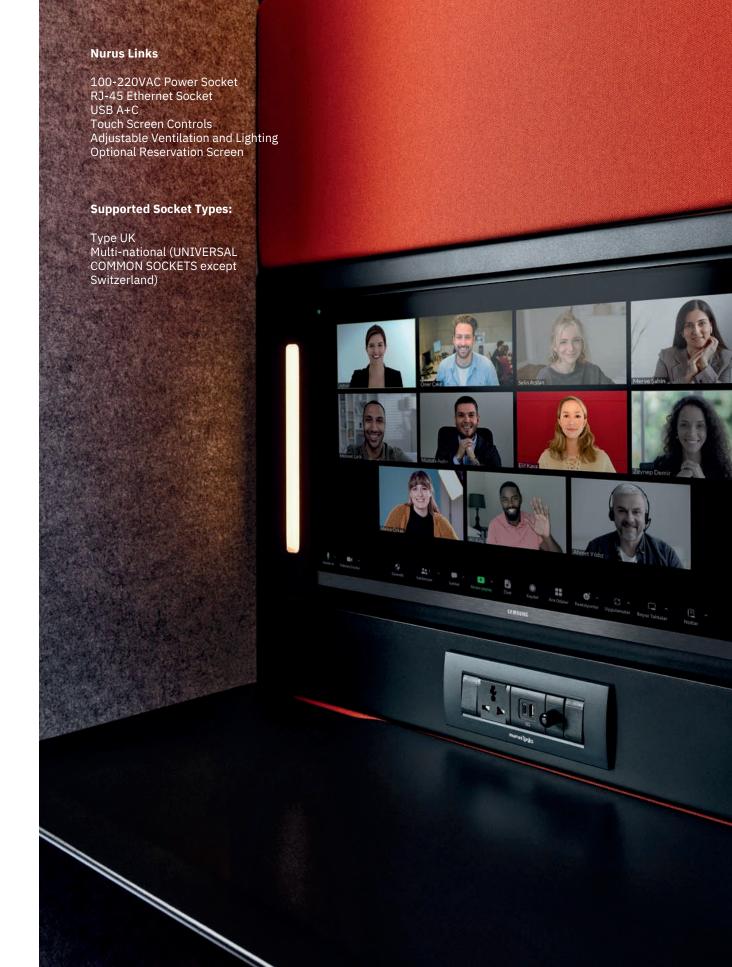

# **Create the Perfect Workspace Conditions**

Stay seamlessly connected with Calma's toughtful design, featuring convenient **Nurus Links with multi-national sockets**, USB ports, and HDMI connections within the cabin. Always ready to provide secure and stable connection at all times with Nurus Links and Media Wall makes sure you look your best at all times.

Providing one of the best video conference performances, **Calma Z & Z2's Media Wall integration** is engineered for creating the optimal workspace and digital communication experience.

#### 8. Media Wall

The full set for digital communication, Media Wall contains NurusLinks module with HDMI, Ethernet and Power sockets. Built-in TV Bracket allows the ideal screen use.

#### **Optimized Digital Communication**

The media wall integration is engineered for the perfect video conference experience. Always ready to provide a stable connection with Nurus Links and broadcast lights to make sure you look your best.