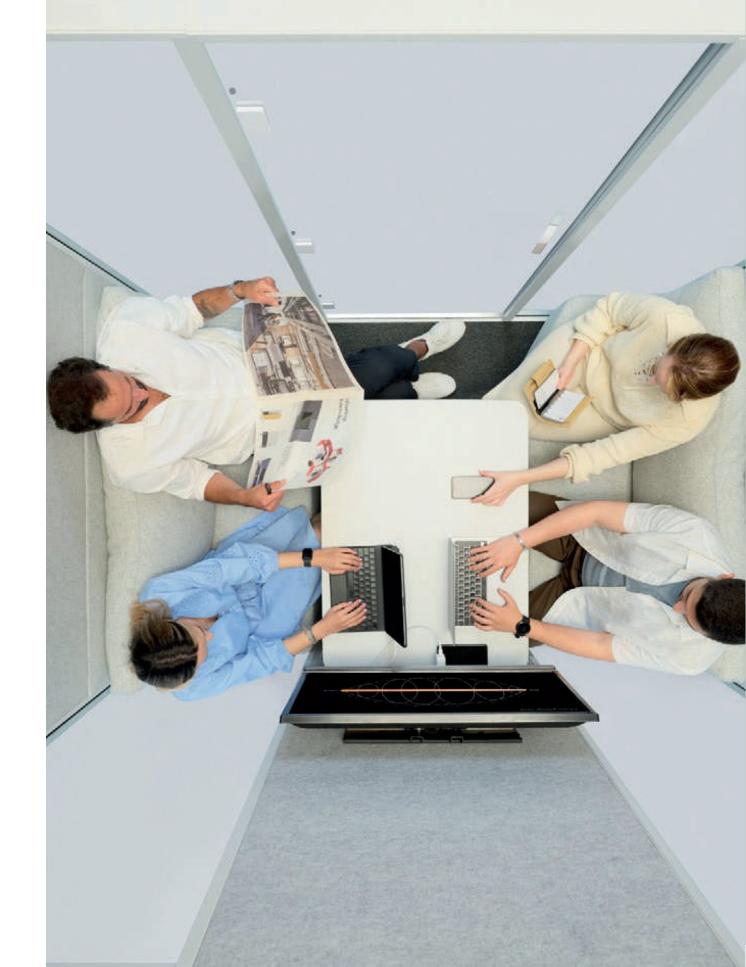

#### The Age of Meetings

Recent data shows that 83.13% of employees dedicate up to one-third of their work week to meetings. Of which; 41.8% spend 30 minutes to an in turn is increasing the demand for shared office hour in meetings on average, while 22.5% have meetings lasting up to two hours. This intense schedule creates a need for well-conditioned, multiple meeting spaces within offices.

#### **Adaptation to Working in Shared Spaces**

New working models, such as hybrid and remote work, are reducing office occupancy rates, which

spaces, particularly in smaller areas.

- One-on-One Meetings
- Private Phone Calls
- Team Meetings
  - Areas Suitable for Digital Communication