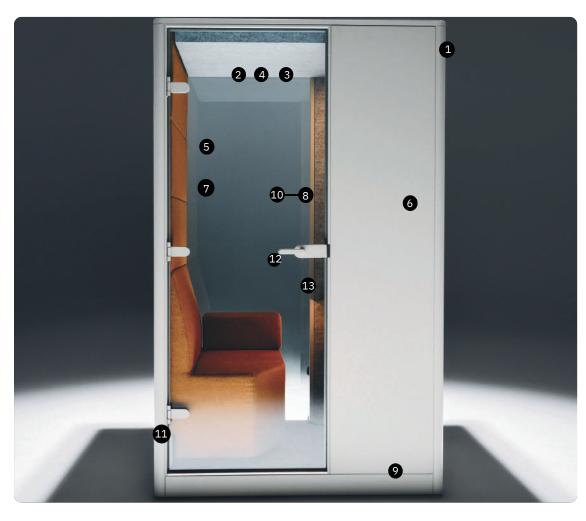

#### **Materials**

- 1 Upholstered Side Walls
- 2 HDF Powder Coated Exterior Walls and Built-in Furniture
- 3 %50 Recycled PET Felt Ceiling and Back Wall