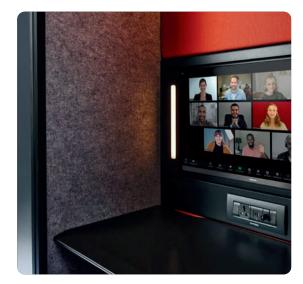

Providing one of the best video conference performances, **Calma Z & Z2's Media Wall integration** is engineered for creating the optimal workspace and digital communication experience.

#### 8. Media Wall

The full set for digital communication, Media Wall contains NurusLinks module with HDMI, Ethernet and Power sockets. Built-in TV Bracket allows the ideal screen use.

#### **Optimized Digital Communication**

The media wall integration is engineered for the perfect video conference experience. Always ready to provide a stable connection with Nurus Links and broadcast lights to make sure you look your best.