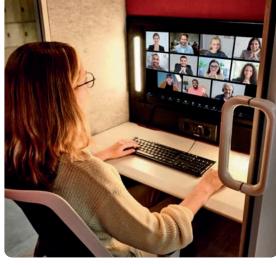

# **Create the Perfect Workspace Conditions**

Stay seamlessly connected with Calma's toughtful design, featuring convenient **Nurus Links with multi-national sockets**, USB ports, and HDMI connections within the cabin. Always ready to provide secure and stable connection at all times with Nurus Links and Media Wall makes sure you look your best at all times.

### **Adjustable Features for Dynamic Work Settings**

Calma Z features a retractable, built-in desk for seat depth adjustment and media wall integration, allowing you to create the perfect meeting conditions within the pod.

#### **Optimized Digital Communication**

The media wall integration is engineered for the perfect video conference experience. Always ready to provide a stable connection with Nurus Links and broadcast lights to make sure you look your best.