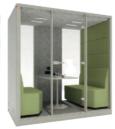

### Teamwork without the distractions!

Max Calma 2 introduces a quiet, independent workspace into your design, perfect for those important one-on-one meetings or more informal chats with a colleague. While being isolated from the surrounding world, where you can work as a team without distraction.

The best solutions should be flexible and inexpensive to implement, and this is exactly what the Max Calma 2 provides.

- Dimmable Ceiling Light Control
- Acoustic Felt Ceiling and Side Wall
- •Front and Back Wall: Flame Retardant Acoustic Foam (BS 5852 Part 2) covered with Camira Era Fabric
- •Efficient ventilated air exchange
- Integral Carpeted Floor
- •Customized "MAX CALMA" Door Sill-Stainless Steel
- With Castors / Levelling Feet\*
- -BASF Basotect Flame Retardant Foam
- •Fixed Options with Laminate or Veneer Table Top.
- -No Furniture Included
- •Desktop Socket USB + USB-C
- Camira Blazer Upholstery