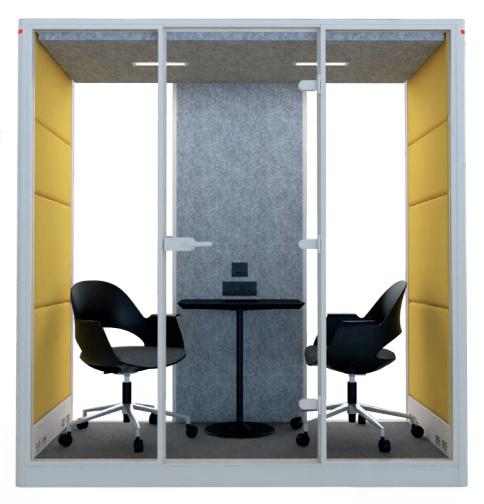

### Teamwork without the distractions!

Max Calma 2 introduces a quiet, independent workspace into your design, perfect for those important one-on-one meetings or more informal chats with a colleague. While being isolated from the surrounding world, where you can work as a team without distraction.

The best solutions should be flexible and inexpensive to implement, and this is exactly what the Max Calma 2 provides.

- Dimmable Ceiling Light Control
- Acoustic Felt Ceiling and Side Wall
- •Front and Back Wall: Flame Retardant Acoustic Foam (BS 5852 Part 2) covered with Camira Era Fabric
- •Efficient ventilated air exchange
- Integral Carpeted Floor
- •Customized "MAX CALMA" Door Sill-Stainless Steel
- With Castors / Levelling Feet\*
- -BASF Basotect Flame Retardant Foam
- •Fixed Options with Laminate or Veneer Table Top.
- -No Furniture Included
- •Desktop Socket USB + USB-C
- Camira Blazer Upholstery