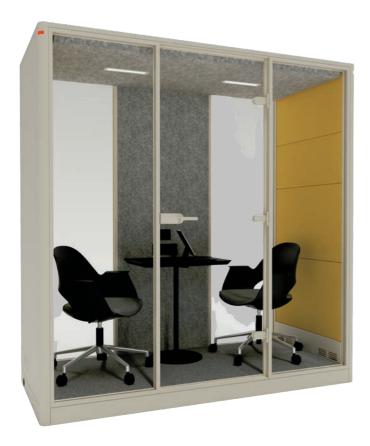

Dimmable Light Control

Occupancy indicator light

Desktop Socket - USB + USB-C

Acoustic Foam Walls

Efficient Ventilation System

The best solutions should be flexible and inexpensive to implement, and this is exactly what the Max Calma 2 provides.

- Dimmable Ceiling Light Control
- Acoustic Felt Ceiling and Side Wall
- •Front and Back Wall: Flame Retardant Acoustic Foam (BS 5852 Part 2) covered with Camira Era Fabric
- •Efficient ventilated air exchange
- Integral Carpeted Floor
- •Customized "MAX CALMA" Door Sill-Stainless Steel
- With Castors / Levelling Feet\*
- -BASF Basotect Flame Retardant Foam
- •Fixed Options with Laminate or Veneer Table Top.
- -No Furniture Included
- •Desktop Socket USB + USB-C
- Camira Blazer Upholstery