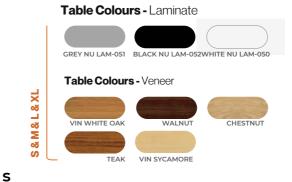

## PRODUCT RANGE

Max Calma S W110xD100 x H227 cm

Max Calma Z W140xD100 x H227 cm

Max Calma Z2 W140 x D140 x H227cm

Max Calma 2 W220 xD100 xH227cm

Max Calma 4 W180 x D140 xH227cm

Max Calma 4L W220 xD180 xH227cm

Max Calma Pro W220 xD270 xH227cm