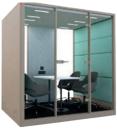

### Teamwork without the distractions!

Max Calma 2 introduces a quiet, independent workspace into your design, perfect for those important one-on-one meetings or more informal chats with a colleague. While being isolated from the surrounding world, where you can work as a team without distraction.

The best solutions should be flexible and inexpensive to implement, and this is exactly what the Max Calma 2 provides.

- Dimmable Ceiling Light Control
- Acoustic Felt Ceiling and Side Wall
- •Front and Back Wall: Flame Retardant Acoustic Foam (BS 5852 Part 2) covered with Camira Era Fabric
- •Efficient ventilated air exchange
- Integral Carpeted Floor
- •Customized "MAX CALMA" Door Sill-Stainless Steel
- With Castors / Levelling Feet\*
- -BASF Basotect Flame Retardant Foam
- •Fixed Options with Laminate or Veneer Table Top.
- -No Furniture Included
- •Desktop Socket USB + USB-C
- Camira Blazer Upholstery