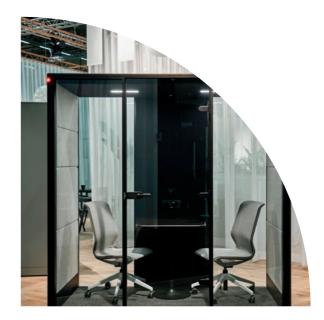

# WE HAVE CREATED THE MOST COMFORTABLE AND PRIVATE SMALL WORKSPACES FOR YOU.

Max Calma creates a functional space for private calls, video conferences, touchdown teamwork, short time meetings, concentrated working or just resting. A sound-isolated workspace, Max Calma cuts down noise and reduces rush in open-plan offices, common spaces, hotels or terminals.

### Teamwork without the distractions!

Max Calma 2 introduces a quiet, independent workspace into your design, perfect for those important one-on-one meetings or more informal chats with a colleague. While being isolated from the surrounding world, where you can work as a team without distraction.