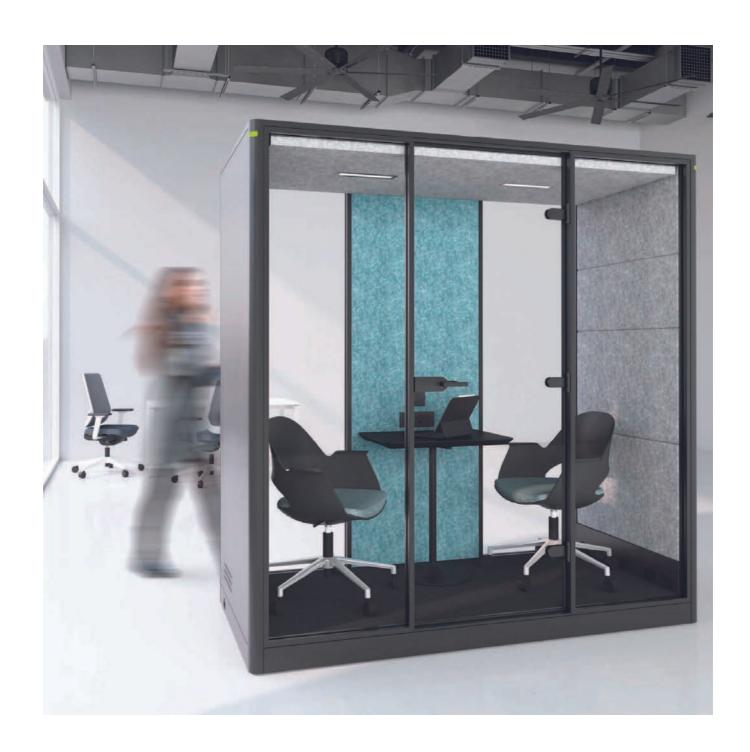

### Teamwork without the distractions!

Max Calma 2 introduces a quiet, independent workspace into your design, perfect for those important one-on-one meetings or more informal chats with a colleague. While being isolated from the surrounding world, where you can work as a team without distraction.

The best solutions should be flexible and inexpensive to implement, and this is exactly what the Max Calma 2 provides.

- Dimmable Ceiling Light Control
- Acoustic Felt Ceiling and Side Wall
- •Front and Back Wall: Flame Retardant Acoustic Foam (BS 5852 Part 2) covered with Camira Era Fabric
- •Efficient ventilated air exchange
- Integral Carpeted Floor
- •Customized "MAX CALMA" Door Sill-Stainless Steel
- With Castors / Levelling Feet\*
- -BASF Basotect Flame Retardant Foam
- •Fixed Options with Laminate or Veneer Table Top.
- -No Furniture Included
- •Desktop Socket USB + USB-C
- Camira Blazer Upholstery