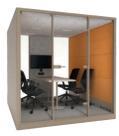

### Teamwork without the distractions!

Max Calma 2 introduces a quiet, independent workspace into your design, perfect for those important one-on-one meetings or more informal chats with a colleague. While being isolated from the surrounding world, where you can work as a team without distraction.

The best solutions should be flexible and inexpensive to implement, and this is exactly what the Max Calma 2 provides.

- Dimmable Ceiling Light Control
- Acoustic Felt Ceiling and Side Wall
- •Front and Back Wall: Flame Retardant Acoustic Foam (BS 5852 Part 2) covered with Camira Era Fabric
- •Efficient ventilated air exchange
- Integral Carpeted Floor
- •Customized "MAX CALMA" Door Sill-Stainless Steel
- With Castors / Levelling Feet\*
- -BASF Basotect Flame Retardant Foam
- •Fixed Options with Laminate or Veneer Table Top.
- -No Furniture Included
- •Desktop Socket USB + USB-C
- Camira Blazer Upholstery