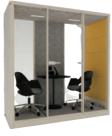

### Teamwork without the distractions!

Max Calma 2 introduces a quiet, independent workspace into your design, perfect for those important one-on-one meetings or more informal chats with a colleague. While being isolated from the surrounding world, where you can work as a team without distraction.

The best solutions should be flexible and inexpensive to implement, and this is exactly what the Max Calma 2 provides.

- Dimmable Ceiling Light Control
- Acoustic Felt Ceiling and Side Wall
- •Front and Back Wall: Flame Retardant Acoustic Foam (BS 5852 Part 2) covered with Camira Era Fabric
- •Efficient ventilated air exchange
- Integral Carpeted Floor
- •Customized "MAX CALMA" Door Sill-Stainless Steel
- With Castors / Levelling Feet\*
- -BASF Basotect Flame Retardant Foam
- •Fixed Options with Laminate or Veneer Table Top.
- -No Furniture Included
- •Desktop Socket USB + USB-C
- Camira Blazer Upholstery