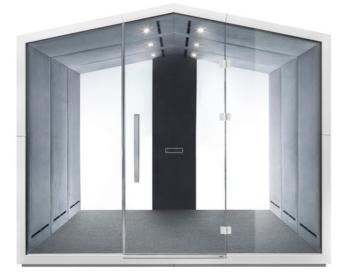

## treehouse TH 6 G2

Treehouse's largest 6-person acoustic booth serves as a sound-absorbing conference room. Larger space, customized furnishings and acoustic insulation responsible for the quality of the booth create a comfortable place for meetings, effective work and creative brainstorming.

#### Perfect for meetings

The Treehouse offers many possibilities, it can be combined with another one during the improvised meetings while creating a group work atmosphere or stand apart to provide the user with a sense of privacy that facilitates contemplation and focus. The entire concept of the Treehouse, its