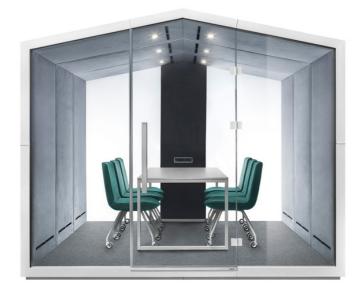

## treehouse TH 6 G2

Treehouse's largest 6-person acoustic booth serves as a sound-absorbing conference room. Larger space, customized furnishings and acoustic insulation responsible for the quality of the booth create a comfortable place for meetings, effective work and creative brainstorming.

#### Perfect for meetings

The Treehouse offers many possibilities, it can be combined with another one during the improvised meetings while creating a group work atmosphere or stand apart to provide the user with a sense of privacy that facilitates contemplation and focus. The entire concept of the Treehouse, its