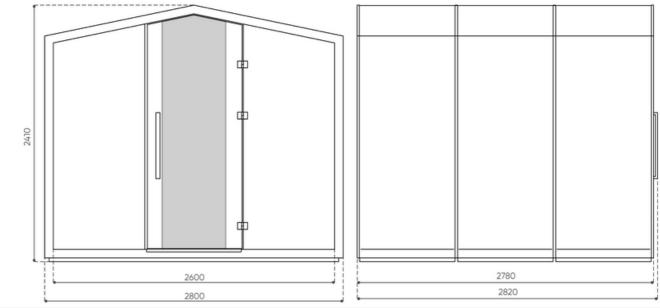

L

Dimensions are approximate and may vary depending on the selected product configuration. The requirements of the standard are always met.

Height: overall dimensions H

Width: overall dimensions W

Depth: overall dimensions

TH 6 G2

05.06.2023