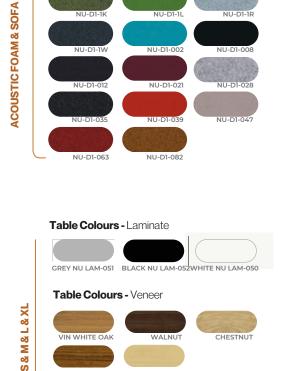

- •Fixed and Height Adjustable Table Options with Laminate or Veneer Table Top.
- · Stool or Chair for the M.
- •Desktop Socket USB + USB-C
- Camira Blazer Upholstery
- •BASF Basotect Flame Retardant Foam

VIN SYCAMORE

Interior Colours - Era (Standard) dard)

Interior Colours - Blazer (Optional)

NU-A3-15

NU-A3-20

NU-A3-34

NU-A3-42

NU-D1-1L

NU-A3-08

NU-A3-25

NU-A3-36

NU-D1-1R

NU-A3-16

NU-A3-03

NU-A3-29

NU-A3-39

NU-D1-1K

Max Furniture LTD- 25 Britton Street, Clerkenwell, London EC1M 5NY

phone: +44(0)207 608 1788 e-mail: info@maxfurniture.co.uk