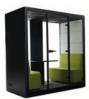

### **Teamwork without the distractions!**

Max Calma L is the perfect place to meet in a smaller group in a quiet atmosphere. While being isolated from the surrounding world, where you can work as a team without distraction, the Max Calma L is a mini conference room in the centre of the office.

The best solutions should be flexible and inexpensive to implement, and this is exactly what the Max Calma L provides.

1200 mm

- Dimmable Ceiling Light Control
- Acoustic Felt Ceiling and Side Wall
- •Front and Back Wall: Flame Retardant Acoustic Foam (BS 5852 Part 2) covered with Camira Era Fabric
- •Efficient ventilated air exchange
- •2x sofas covered in Camira Era Fabric
- Integral Carpeted Floor
- •Customized "MAX CALMA" Door Sill-Stainless Steel
- •With Castors / Levelling Feet\*