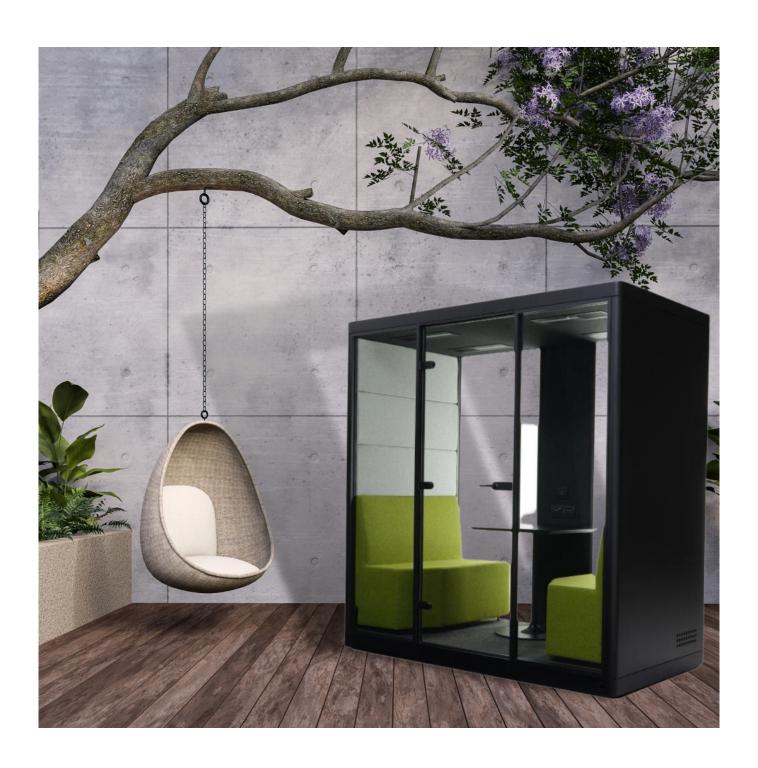

### **Teamwork without the distractions!**

Max Calma L is the perfect place to meet in a smaller group in a quiet atmosphere. While being isolated from the surrounding world, where you can work as a team without distraction, the Max Calma L is a mini conference room in the centre of the office.

The best solutions should be flexible and inexpensive to implement, and this is exactly what the Max Calma L provides.

1200 mm

- Dimmable Ceiling Light Control
- Acoustic Felt Ceiling and Side Wall
- •Front and Back Wall: Flame Retardant Acoustic Foam (BS 5852 Part 2) covered with Camira Era Fabric
- •Efficient ventilated air exchange
- •2x sofas covered in Camira Era Fabric
- Integral Carpeted Floor
- •Customized "MAX CALMA" Door Sill-Stainless Steel
- •With Castors / Levelling Feet\*