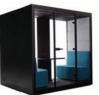

### **Teamwork without the distractions!**

Max Calma L is the perfect place to meet in a smaller group in a quiet atmosphere. While being isolated from the surrounding world, where you can work as a team without distraction, the Max Calma L is a mini conference room in the centre of the office.

The best solutions should be flexible and inexpensive to implement, and this is exactly what the Max Calma L provides.

1200 mm

- Dimmable Ceiling Light Control
- Acoustic Felt Ceiling and Side Wall
- •Front and Back Wall: Flame Retardant Acoustic Foam (BS 5852 Part 2) covered with Camira Era Fabric
- •Efficient ventilated air exchange
- •2x sofas covered in Camira Era Fabric
- Integral Carpeted Floor
- •Customized "MAX CALMA" Door Sill-Stainless Steel
- •With Castors / Levelling Feet\*