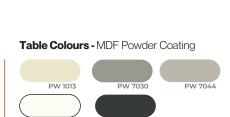

- •Fixed and Height Adjustable Table Options with Laminate or Veneer Table Top.
- · Stool or Chair for the M.
- •Desktop Socket USB + USB-C
- Camira Blazer Upholstery
- •BASF Basotect Flame Retardant Foam

### **MATERIALS**

VOCAL FHU08

VERSE

FHR16

FHU10

PW 9010

FOR U & FOR 2

TEAK