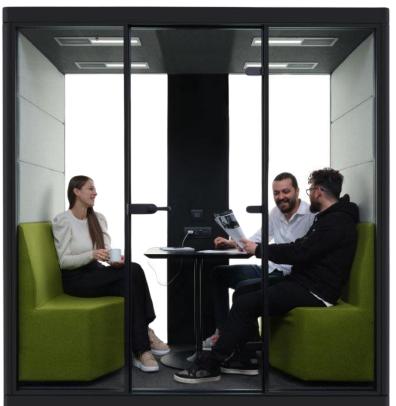

### **Teamwork without the distractions!**

Max Calma L is the perfect place to meet in a smaller group in a quiet atmosphere. While being isolated from the surrounding world, where you can work as a team without distraction, the Max Calma L is a mini conference room in the centre of the office.

The best solutions should be flexible and inexpensive to implement, and this is exactly what the Max Calma L provides.

1200 mm

- Dimmable Ceiling Light Control
- Acoustic Felt Ceiling and Side Wall
- •Front and Back Wall: Flame Retardant Acoustic Foam (BS 5852 Part 2) covered with Camira Era Fabric
- •Efficient ventilated air exchange
- •2x sofas covered in Camira Era Fabric
- Integral Carpeted Floor
- •Customized "MAX CALMA" Door Sill-Stainless Steel
- •With Castors / Levelling Feet\*