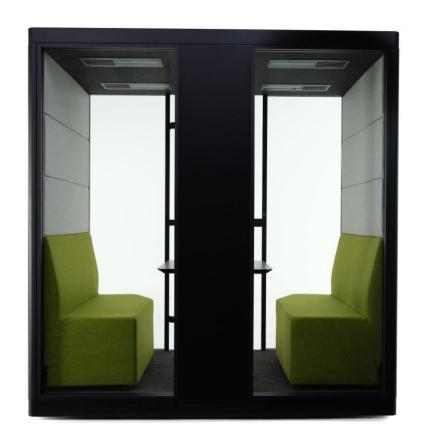

### **Teamwork without the distractions!**

Max Calma L is the perfect place to meet in a smaller group in a quiet atmosphere. While being isolated from the surrounding world, where you can work as a team without distraction, the Max Calma L is a mini conference room in the centre of the office.

The best solutions should be flexible and inexpensive to implement, and this is exactly what the Max Calma L provides.

1200 mm

- Dimmable Ceiling Light Control
- Acoustic Felt Ceiling and Side Wall
- •Front and Back Wall: Flame Retardant Acoustic Foam (BS 5852 Part 2) covered with Camira Era Fabric
- •Efficient ventilated air exchange
- •2x sofas covered in Camira Era Fabric
- Integral Carpeted Floor
- •Customized "MAX CALMA" Door Sill-Stainless Steel
- •With Castors / Levelling Feet\*

- •Fixed and Height Adjustable Table Options with Laminate or Veneer Table Top.
- · Stool or Chair for the M.
- •Desktop Socket USB + USB-C
- Camira Blazer Upholstery
- •BASF Basotect Flame Retardant Foam