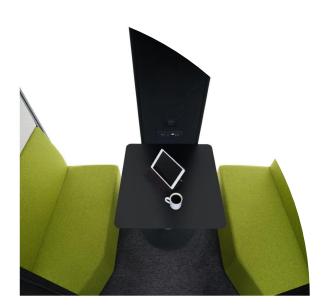

## **Comfort and Privacy**

Max Calma is truly a mobile workspace for comfort and privacy, and a modular system that offers top-level sound insulation.

### WE HAVE CREATED THE MOST COMFORTABLE AND PRIVATE **SMALL WORKSPACES FOR YOU.**

Max Calma creates a functional space for private calls, video conferences, touchdown teamwork, short time meetings, concentrated working or just resting. A sound-isolated workspace, Max Calma cuts down noise and reduces rush in open-plan offices, common spaces, hotels or terminals.

Dimmable Light Control

In-built Table with USB + USB-C capabilities.

Acoustic Foam Walls

Efficient Ventilation System