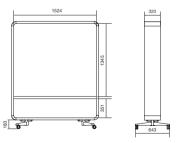

## **DIMENSIONS**

W: 1600 mm D: 643 mm H: 1993 mm

Weight net: 124 kg Weight gross: 195 kg

1600