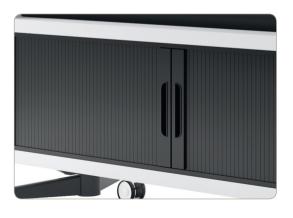

#### **ROLLER DOOR**

7 Made of ABS plastic with the Top Basic carrier system.

#### **MOBILE BASE**

- 8 Formed by steel profiles and cast aluminium pieces, finished with powder coating.
- 9 Universal casters with foot brakes, suitable for hard floors and carpets.