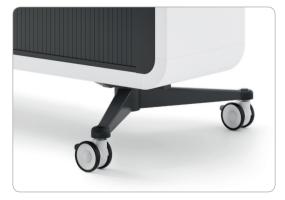

#### **MOBILE BASE**

- 8 Formed by steel profiles and cast aluminium pieces, finished with powder coating.
- 9 Universal casters with foot brakes, suitable for hard floors and carpets.