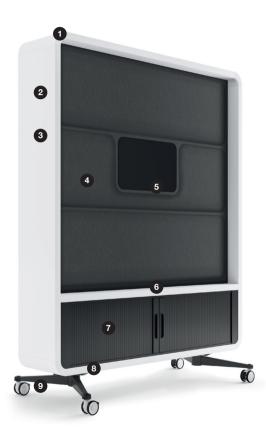

#### **BODY**

- 1 The structure is formed by a honeycomb board with aluminium profile brackets.
- 2 The side walls and the top and bottom rim are made of a 38 mm thick honeycomb board.
- 3 The inner structure is formed by 40x40 mm steel profiles and 18 mm thick chipboard.
- 4 The main panel is made of 18 mm thick melamine-faced chipboard and can be fitted with a TV mount.
- 5 A 60 mm dia. cable entry is installed in the panel.

  Recommended TV/display size / weight: 55" / max. 20 kg.
- **6** 60 mm cable entry installed in the middle and bottom rims.

#### **ROLLER DOOR**

7 Made of ABS plastic with the Top Basic carrier system.

#### **MOBILE BASE**

- 8 Formed by steel profiles and cast aluminium pieces, finished with powder coating.
- 9 Universal casters with foot brakes, suitable for hard floors and carpets.