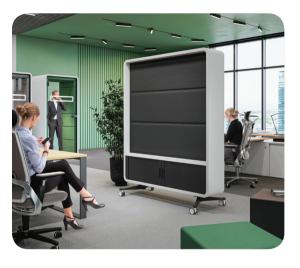

## CREATING NEW WORKSPACES HAS NEVER BEEN SO EASY

**HushWall** is a mobile partition for flexible office zone creation while providing a vertical workspace area. The mobile wall comprises a body that provides the following configurations: a mobile partition with a sound-absorbing felt panel, a mobile partition with a whiteboard, or a mobile multimedia display wall on which a TV mount can be installed. The structure provides an easy way to connect power cords.

**HushWall** helps to create new office partitioning layouts and quickly adapts to changing working conditions – without the need for any installers or conversion of the office interior.

**HushWall** has a sufficient weight to ensure stability with easy mobility.