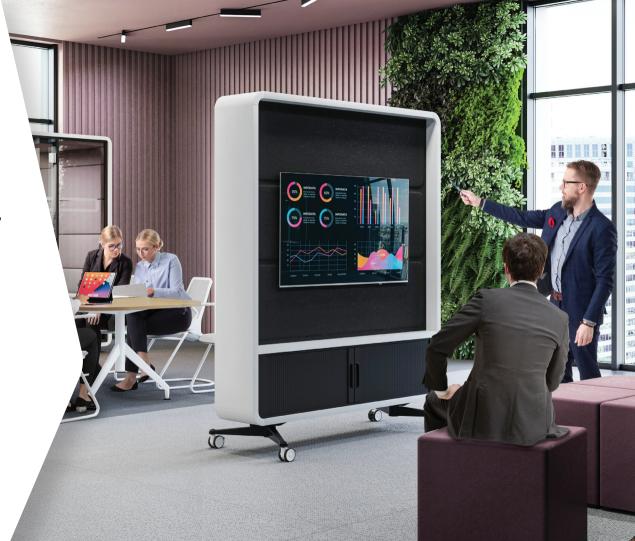

## CREATING NEW WORKSPACES HAS NEVER BEEN SO EASY

**HushWall** is a mobile partition for flexible office zone creation while providing a vertical workspace area. The mobile wall comprises a body that provides the following configurations: a mobile partition with a sound-absorbing felt panel, a mobile partition with a whiteboard, or a mobile multimedia display wall on which a TV mount can be installed. The structure provides an easy way to connect power cords.

## MOBILE PARTITION WITH TV MOUNT RECESS

Present multimedia content where and how you want.