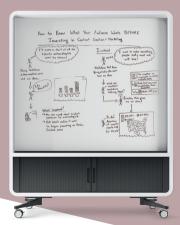

mobile partition with a sound-absorbing felt panel, a mobile partition with a whiteboard, or a mobile multimedia display wall on which a TV mount can be installed. The structure provides an easy way to connect power cords.

**HushWall** helps to create new office partitioning layouts and quickly adapts to changing working conditions – without the need for any installers or conversion of the office interior.

**HushWall** has a sufficient weight to ensure stability with easy mobility.

# EACH SIDE CAN BE CONFIGURED IN ONE OF THREE WAYS

## MOBILE PARTITION WITH TV MOUNT RECESS

Present multimedia content where and how you want.

## MOBILE PARTITION WITH WHITEBOARD

Provide a creative space for teamwork.

## MOBILE PARTITION WITH FELT PANEL

Create new work spaces with acoustic comfort.









## TECHNICAL SPECIFICATION



#### **BODY**

- 1 The structure is formed by a honeycomb board with aluminium profile brackets.
- 2 The side walls and the top and bottom rim are made of a 38 mm thick honeycomb board.
- 3 The inner structure is formed by 40x40 mm steel profiles and 18 mm thick chipboard.
- 4 The main panel is made of 18 mm thick melamine-faced chipboard and can be fitted with a TV mount.
- 5 A 60 mm dia. cable entry is installed in the panel.

  Recommended TV/display size / weight: 55" / max. 20 kg.
- **6** 60 mm cable entry installed in the middle and bottom rims.

#### **ROLLER DOOR**

7 Made of ABS plastic with the Top Basic carrier system.

#### **MOBILE BASE**

- 8 Formed by steel profiles and cast aluminium pieces, finished with powder coating.
- 9 Universal cas