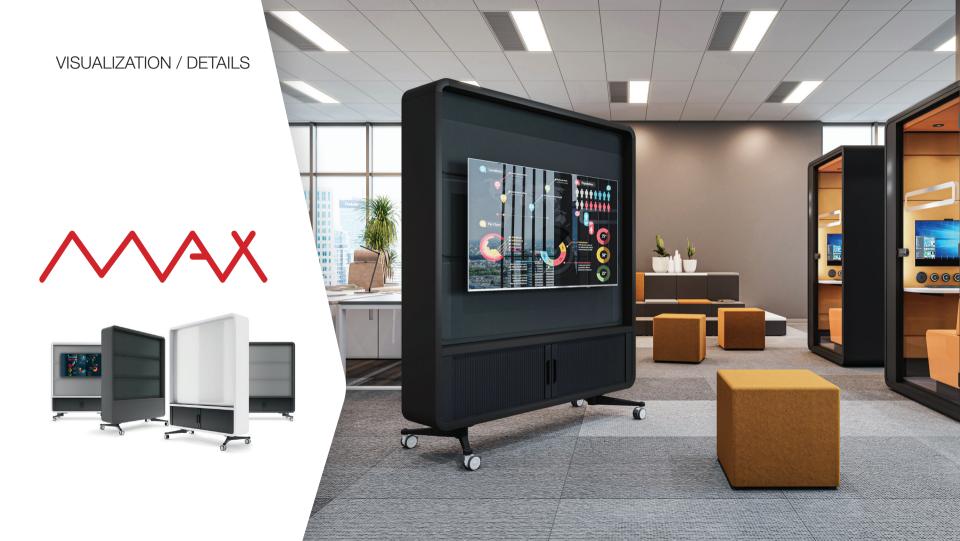

## VISUALIZATION / DETAILS

ENGAGE. INSPIRE. ADAPT.

## CREATING NEW WORKSPACES HAS NEVER BEEN SO EASY

**HushWall** is a mobile partition for flexible office zone creation while providing a vertical workspace area. The mobile wall comprises a body that provides the following configurations: a mobile partition with a sound-absorbing felt panel, a mobile partition with a whiteboard, or a mobile multimedia display wall on which a TV mount can be installed. The structure provides an easy way to connect power cords.

## MOBILE PARTITION WITH TV MOUNT RECESS

Present multimedia content where and how you want.