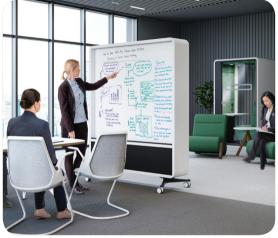

## hushwall

ENGAGE. INSPIRE. ADAPT.





In Partnership with Max Furniture

mikomax smart office.



# DO YOU KNOW HOW MANY DIFFERENT OFFICES YOU CAN HAVE IN A SINGLE SPACE?

Businesses are adapting to changing and unpredictable working conditions by designing their offices according to the agile office philosophy, allowing for simple and quick rearrangement of workplaces. An office is a place to establish social relationships. It engages in collaborative project work. It inspires the search for the best solutions with presentations, workshops and training.

A well-designed office allows division of its space to create workstations adapted to the tasks at hand.





## MULTI FUNCTIONALITY









## **ENGAGE**

for effective teamwork.



the presentation of ideas and concepts during training and workshops.

## **ADAPT**

to adapt the workplace to the tasks at hand.













## CREATING NEW WORKSPACES HAS NEVER BEEN SO EASY

**HushWall** is a mobile partition for flexible office zone creation while providing a vertical workspace area. The mobile wall comprises a body that provides the following configurations: a mobile partition with a sound-absorbing felt panel, a mobile partition with a whiteboard, or a mobile multimedia display wall on which a TV mount can be installed. The structure provides an easy way to connect power cords.

**HushWall** helps to create new office partitioning layouts and quickly adapts to changing working conditions – without the need for any install