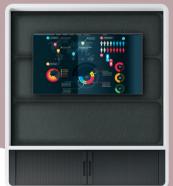

## MOBILE PARTITION WITH TV MOUNT RECESS

Present multimedia content where and how you want.