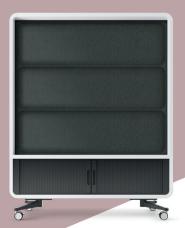

## CREATING NEW WORKSPACES HAS NEVER BEEN SO EASY

**HushWall** is a mobile partition for flexible office zone creation while providing a vertical workspace area. The mobile wall comprises a body that provides the following configurations: a mobile partition with a sound-absorbing felt panel, a mobile partition with a whiteboard, or a mobile multimedia display wall on which a TV mount can be installed. The structure provides an easy way to connect power cords.

**HushWall** helps to create new office partitioning layouts and quickly adapts to changing working conditions – without the need for any installers or conversion of the office interior.

**HushWall** has a sufficient weight to ensure stability with easy mobility.