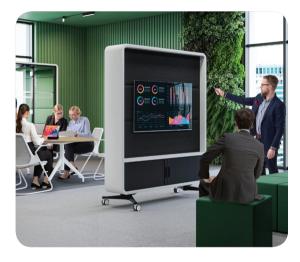

## CREATING NEW WORKSPACES HAS NEVER BEEN SO EASY

**HushWall** is a mobile partition for flexible office zone creation while providing a vertical workspace area. The mobile wall comprises a body that provides the following configurations: a mobile partition with a sound-absorbing felt panel, a mobile partition with a whiteboard, or a mobile multimedia display wall on which a TV mount can be installed. The structure provides an easy way to connect power cords.

## MOBILE PARTITION WITH TV MOUNT RECESS

Present multimedia content where and how you want.