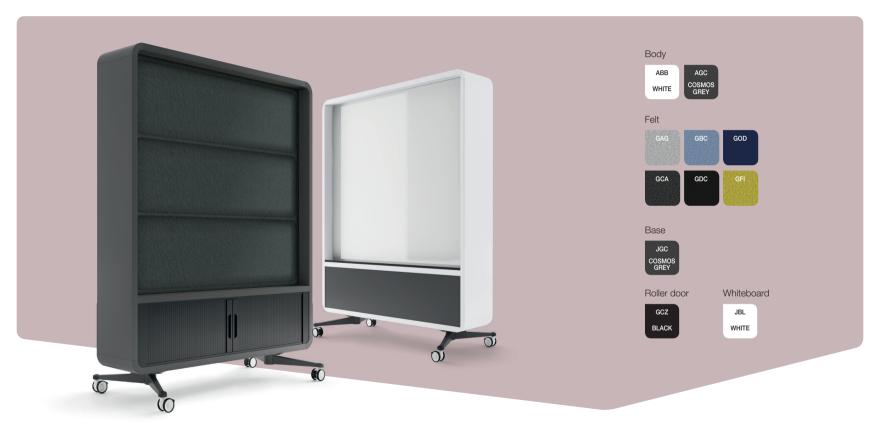

## **FINISHES**

## CREATING NEW WORKSPACES HAS NEVER BEEN SO EASY

**HushWall** is a mobile partition for flexible office zone creation while providing a vertical workspace area. The mobile wall comprises a body that provides the following configurations: a mobile partition with a sound-absorbing felt panel, a mobile partition with a whiteboard, or a mobile multimedia display wall on which a TV mount can be installed. The structure provides an easy way to connect power cords.

#### **BODY**

- 1 The structure is formed by a honeycomb board with aluminium profile brackets.
- 2 The side walls and the top and bottom rim are made of a 38 mm thick honeycomb board.
- 3 The inner structure is formed by 40x40 mm steel profiles and 18 mm thick chipboard.
- 4 The main panel is made of 18 mm thick melamine-faced chipboard and can be fitted with a TV mount.
- 5 A 60 mm dia. cable entry is installed in the panel.

#### **ROLLER DOOR**

7 Made of ABS plastic with the Top Basic carrier system.

#### **MOBILE BASE**

- 8 Formed by steel profiles and cast aluminium pieces, finished with powder coating.
- 9 Universal casters with foot brakes, suitable for hard floors and carpets.